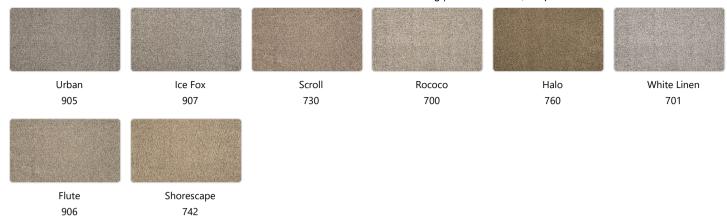

n

**Brand** 

**Surface Appearance** 

**Fiber Category** 

Texture

Texture

Triexta

**Fiber Description** 

**Stain Resistance** 

**Soil Resistance** 

SmartStrand Silk

SmartStrand® Forever

**Certified Pile Weight** 

Clean

Dye Method

**Primary Backing** 

**Fiber Content** 

**KUSTER** 

14TCGLX252

61% TRIEXTA/39% PET

**Secondary Backing** 

WOVEN

40

POLYPROPYLENE/POLYESTER

**BLEND** 

## PERFORMANCE & SUSTAINABILITY

FHA Complaince Durability Description Durability Rating

1 & 2 I

**Texture:** F

Indoor Air Quality Flammability

GLP 1118 16CFR-1630.4 (FF-1-70):

Pass

**Environmental Benefits** Leed Certification Country Of Origin

Made in USA

**Recycled Content** 

Yes

## **WEIGHTS & MEASURES**

Standard Roll SizePattern RepeatRoll Width150NONE12Ft 00In

## **COLORS**