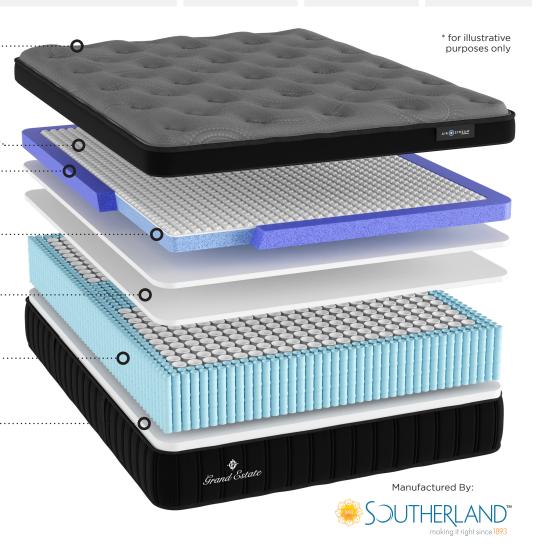

# **GRAND ESTATE 750**

Euro Top

Overall Height:

plus or minus 1/2"

**MEDIUM**Feel

#### ThermoBalance® Cover .....

Premium blend of high-quality fabrics with cool-tothe-touch properties

### MicroLuxe Coil Technology .....

Provides incredibly responsive, long-lasting comfort that is cooler than traditional comfort foams

#### AirStream Technology .....

AirStream Technology provides exceptional airflow to the comfort layers for increased temperature regulation.

#### Hybrid Energex Foam .....

Energex foam combines the best of both worlds, merging the comfort of memory foam with the resilience of latex.

#### 3/4" & 3/4" HD Comfort Foam.....

Our high density foams use our Comfort-lock® process to provide longer lasting support and comfort

# 8" EvoWC5 Zoned Wrapped Coil System .....

This evolutionary support system responds to each movement providing the ultimate in comfort and support.

# 1 ½" HD Support Foam

Our high density foams use our Comfort-lock® process to provide longer lasting support and comfort