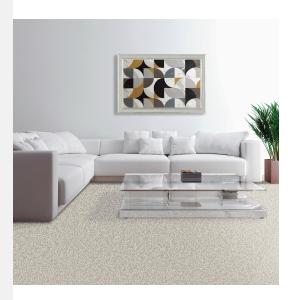

Canine Chic – 3M94



# **COMPLETE SPECS**

Style

Color

# of Colors

Canine Chic - 3M94

Nightshade – 968

12

**Brand** 

**Product Type** 

**Sub Product Type** 

Mohawk Residential

Carpet

Residential Broadloom

## **DESIGN**

Construction

**Surface Appearance** 

**Fiber Category** 

Texture

Texture

Polyester

Fiber Description Stain Resistance Soil Resistance

EverStrand EasyClean™

Dye MethodPrimary BackingFiber ContentPREDYEDWOVEN POLYPROPYLENE100% POLYESTER

Secondary Backing Certified Pile Weight

WOVEN POLY/PET BLEND 72

#### PERFORMANCE & SUSTAINABILITY

FHA Complaince Durability Description Durability Rating

11

**Texture:** 

Indoor Air Quality Flammability Recycled Content

GLP 0350 16CFR-1630.4 (FF-1-70):

Pass

**Environmental Benefits** Leed Certification Country Of Origin

Made in USA