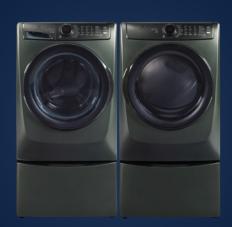

There's clean, and then there's Electrolux clean.

# Get back \$100

with purchase of an Electrolux laundry pair

via online or mail-in rebate for a virtual prepaid MasterCard® Card\* on select laundry pairs

May 1, 2025 - May 15, 2025

### FRONT LOAD WASHERS

- □ ELFW7337AW
- □ ELFW7437AW
- □ ELFW7537AT
- □ ELFW7537AW
- □ ELFW7637AT
- □ ELFW7637AW
- ☐ ELFW7437AG
- ☐ ELFW7738AA ☐ ELFW7738AW

## FRONT LOAD ELECTRIC DRYERS

- □ ELFE7337AW
- □ ELFE7437AW
- □ ELFE7537AT
- □ ELFE7537AW
- □ ELFE7637AT
- □ ELFE7637AW
- □ ELFE7437AG
- □ ELFE7738AA
- ☐ ELFE7738AW

## FRONT LOAD GAS DRYERS

- □ ELFG7337AW
- □ ELFG7437AW
- □ ELFG7537AT
- □ ELFG7537AW
- ☐ ELFG7637AT
- ☐ ELFG7637AW
- □ ELFG7437AG
- ☐ ELFG7738AA
- ☐ ELFG7738AW