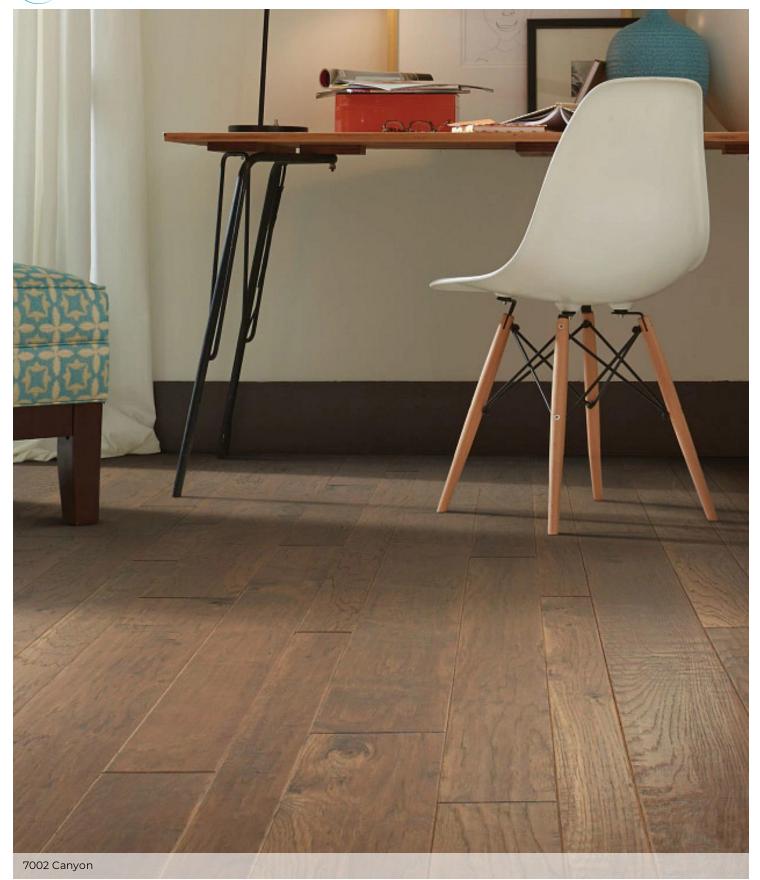

## Features

Featuring a heavy scrape texture, Grant Grove Hickory Mixed Width creates a rustic time-worn visual that's highly sought after. Pillowed edges and ends give each plank a more pronounced sculpted effect which enhances the versatile vintage look. The color palette is rich, offering a wide range of options suitable for traditional or modern settings. Grant Grove Hickory planks come in three widths (3 1/4", 5", 6 3/8") all packaged together for an easy install.