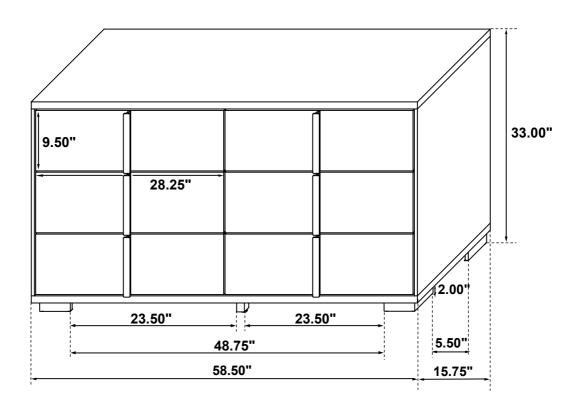

# STEP 2 COMPLETE

ITEM: **222833** 

Inner Size of Drawer : 24.50"W X 12.25"D X 5.00"H X 0.25"T

Note: Dimension tolerance ±5%