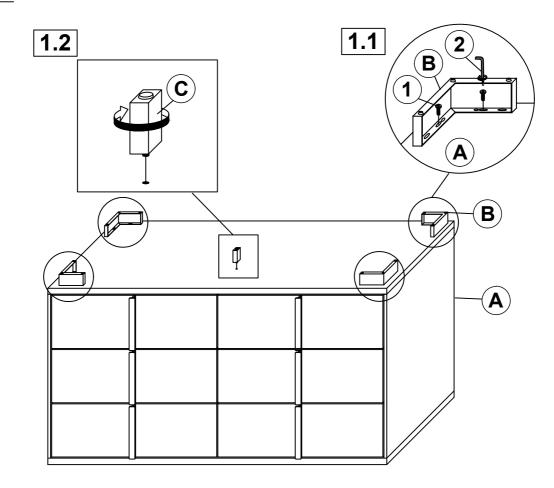

#### PARTS IDENTIFICATION

A DRESSER 1PC

B LEG 4PCS

C CENTER SUPPORT 1PC

#### HARDWARE IDENTIFICATION

2 ALLEN WRENCH
(M4 x 110MM - BLK)

1PC

8PCS

## STEP 1