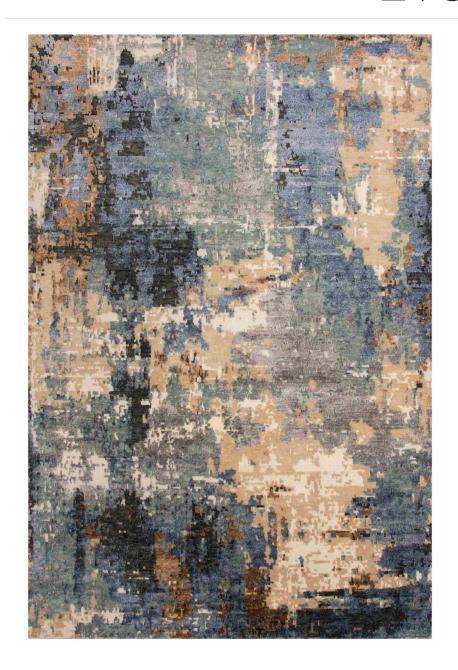

## **EVO541**

## **DETAILS**

**Collection:** Evolution **Style:** Transitional

Dominant Color: Gray, Multi Shape: Rectangle

Weaving: Cut pile **Construction:** Hand Knotted

Care and Cleaning: Clean spills immediately by blotting production start to with a clean sponge or cloth. finish, Beautiful updated Professional cleaning is recommended as necessary. edges, Accented with Do not use beater bar when shimmering Tencel vacuuming. A quality rug pad

Feature(s): 100% Hand fashion colors, Hand Surged

is recommended.

Note: Due to the handmade Material Detail: 40% Hand procedures, this collection will Spun Wool 60% Tencel contain characteristics found in all handmade rugs, making each piece truly unique. Including: Size variances + or - of up to 5%- Color variances of acceptable levels due to dye lot

Country: India PileHeight: 0.4"