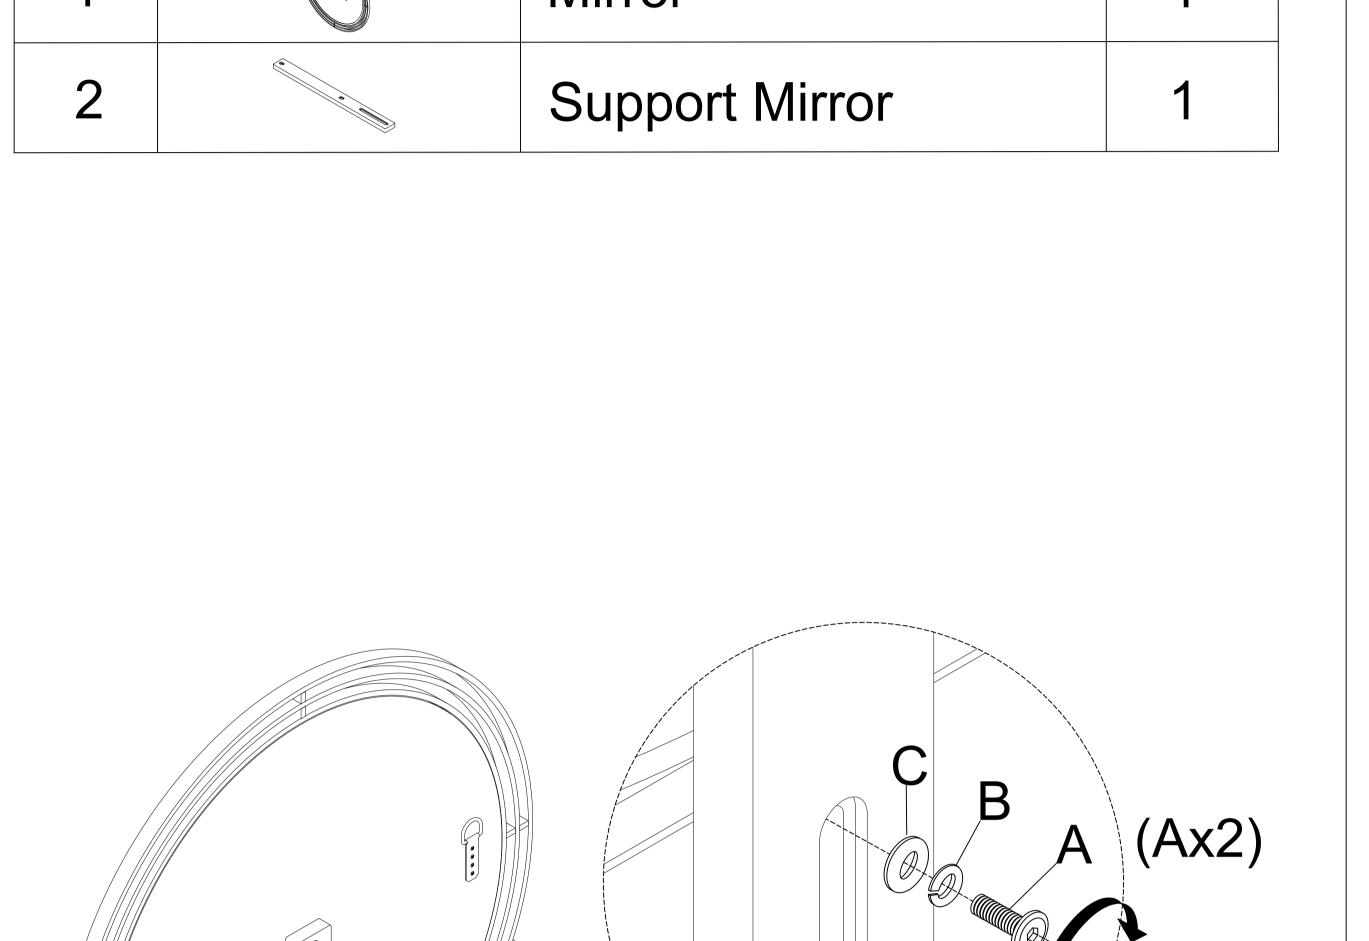

## ITEM: 6081-90007-82 Mirror

Thank you for purchasing this quality product. Be sure to unpack carefully looking for small parts which may have come loose during shipment.

Read all instruction and study the drawing carefully before starting the assembly process.

## HARDWARE PACK

(Ax2)

A

B

-

 $\bigcirc$ 

PART LIST

| No. | Drawing | Description     | Size         | Q'ty | No. | Drawing | Description    | Q'ty |
|-----|---------|-----------------|--------------|------|-----|---------|----------------|------|
| Α   |         | Allen Head Bolt | Ø5/16x1-1/4" | 4    | 1   |         | Mirror         | 1    |
| В   |         | Lock Washer     | Ø5/16"       | 4    | 2   | 0       | Support Mirror | 1    |
| С   |         | Flat Washer     | Ø5/16"       | 4    |     |         |                |      |
| D   |         | Allen Key       | 5mm          | 1    |     |         |                |      |