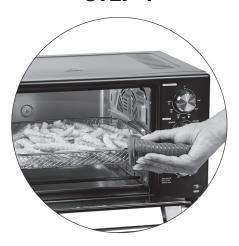

### Remove Crisper Tray

When the cooking cycle is complete, use oven mitts or potholders to remove the Crisper Tray by sliding it out of the Unit.

#### **Remove Grill Plate**

When the cooking cycle is complete, use oven mitts or potholders to remove the Grill Plate by sliding it out of the Unit.