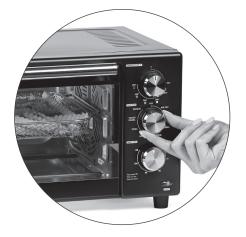

### **Set Cooking Settings**

Use the Function Knob to select the Air Fry cooking preset. Use the Temperature/ Darkness Control Knob to set the cooking temperature. Use the Time Control Knob to set the cooking time.

## **Set Cooking Settings**

Use the Function Knob to select the Grill or Air Fry/Grill cooking preset. Use the Temperature/Darkness Control Knob to set the cooking temperature. Use the Time Control Knob to set the cooking time.