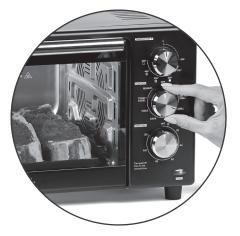

## **Set Cooking Settings**

Use the Function Knob to select the Grill or Air Fry/Grill cooking preset. Use the Temperature/Darkness Control Knob to set the cooking temperature. Use the Time Control Knob to set the cooking time.