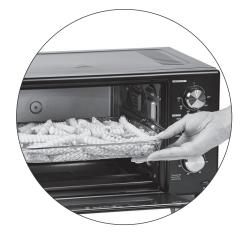

## STEP 1

Insert Drip Tray

Insert the Drip Tray below the bottom heating elements (at the very bottom of the Unit).

STEP 2

**Insert Grill Plate** 

Place food on the Grill Plate and slide the Grill Plate into one of the shelves on the inside of the Unit. Use the markings on the door of the Unit to choose the best shelf to use for your recipe.