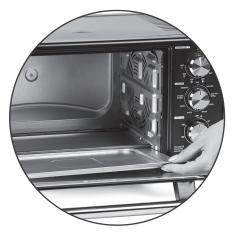

### STEP 1

**Insert Drip Tray** 

Insert the Drip Tray **below** the bottom heating elements (at the very bottom of the Unit).

STEP 2

**Insert Crisper Tray** 

Place food on a Crisper Tray\* and slide the Tray into one of the shelves on the inside of the Unit. Use the markings on the door of the Unit to choose the best shelf to use for your recipe.

\* The Pizza Rack and Grill Plate also slide into the shelves. The Baking Pan should be placed on top of the Pizza Rack when the Baking Pan is used.

STEP 3