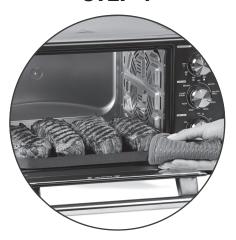

#### **Remove Grill Plate**

When the cooking cycle is complete, use oven mitts or potholders to remove the Grill Plate by sliding it out of the Unit.