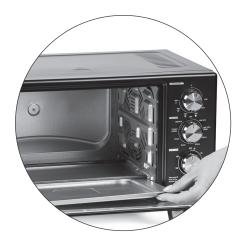

### STEP 1

**Insert Drip Tray** 

Insert the Drip Tray **below** the bottom heating elements (at the very bottom of the Unit).

STEP 2

**Insert Crisper Tray** 

Place food on a Crisper Tray\* and slide the Tray into one of the shelves on the inside of the Unit. Use the markings on the door of the Unit to choose the best shelf to use for your recipe.

\* The Pizza Rack and Grill Plate also slide into the shelves. The Baking Pan should be placed on top of the Pizza Rack when the Baking Pan is used.

STEP 3