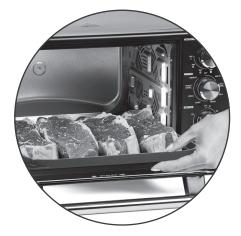

## STEP 1

Insert Drip Tray

Insert the Drip Tray below the bottom heating elements (at the very bottom of the Unit).

STEP 2

**Insert Grill Plate** 

Place food on the Grill Plate and slide the Grill Plate into one of the shelves on the inside of the Unit. Use the markings on the door of the Unit to choose the best shelf to use for your recipe.