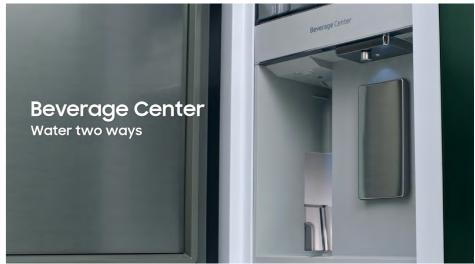

| <b>Overall Product Headline</b> | Feature Name        | Long Body Copy                                                                                                                                                                                                                                                                                                                                                                                                                         | Short Body Copy                                                                                                                                                                                                                                                      | Associated Image |
|---------------------------------|---------------------|----------------------------------------------------------------------------------------------------------------------------------------------------------------------------------------------------------------------------------------------------------------------------------------------------------------------------------------------------------------------------------------------------------------------------------------|----------------------------------------------------------------------------------------------------------------------------------------------------------------------------------------------------------------------------------------------------------------------|------------------|
| Customizable Door Colors        | Color Customization | Customize the design of your refrigerator with<br>changeable door panels. Choose from a variety of<br>colors and two finishes to create a space that fits<br>your style.                                                                                                                                                                                                                                                               | With customizable door<br>panels, choose from twelve<br>colors and two finishes to<br>create a space that fits<br>your style.                                                                                                                                        |                  |
| Family Hub™                     | Family Hub™         | Samsung's Family Hub <sup>™</sup> keeps your family connected<br>anytime, anywhere. Share pictures, stream music,<br>or watch your favorite shows with Samsung TV<br>Plus.* Control your smart appliances and devices<br>right from your fridge and get all the benefits of<br>Alexa built-in. Family Hub <sup>™</sup> connects everything<br>in your home from one central place.*<br>*Wi-Fi connection and Samsung account required. | Samsung's Family Hub™<br>keeps you connected<br>to your family and home.<br>Share pictures, stream<br>music and videos, access<br>recipes and control your<br>smart devices and Alexa<br>all from the fridge.*<br>*Wi-Fi connection and Samsung<br>account required. |                  |
| Press or Pour – Water Two Ways  | Beverage Center™    | Quick access to refreshingly cool, filtered water<br>two ways. Choose from an internal dispenser or<br>a built-in pitcher that automatically refills, with<br>the option to infuse with a flavor.                                                                                                                                                                                                                                      | Choose from an internal<br>dispenser or a built-in<br>AutoFill Water Pitcher.                                                                                                                                                                                        | Beverage Center  |