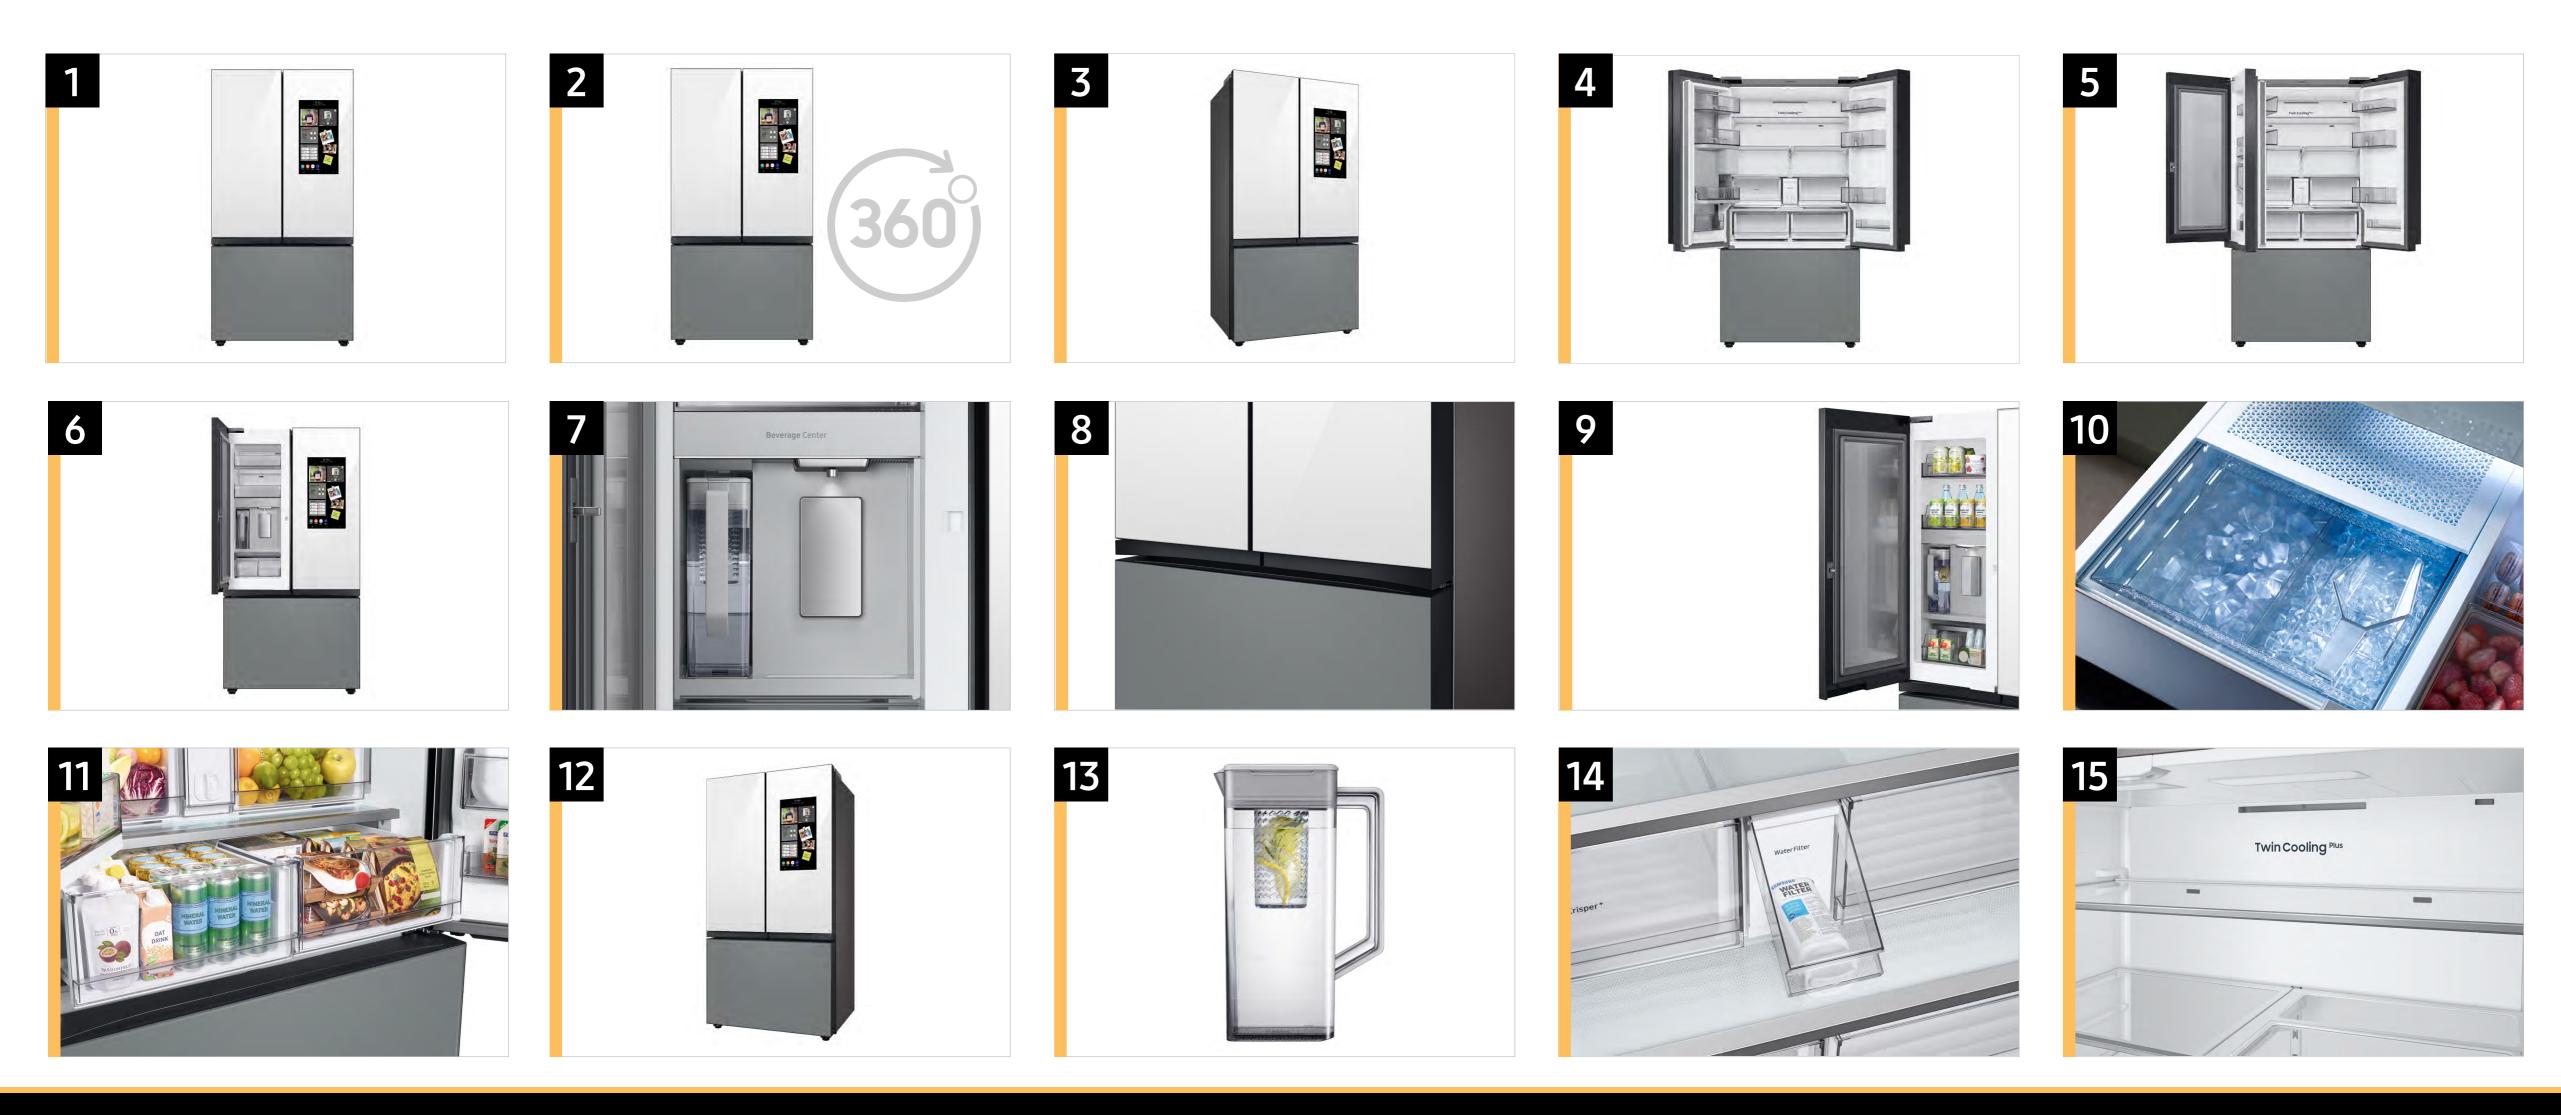

# RF24BB69006M Carousel Image Order

### Easy Ad Links: RF24BB69006M

**R.COM** https://dam.gettyimages.com/p/z0c3461/external?q=RF24BB69006M%20Carousel%20Images%20RCOM S.COM https://dam.gettyimages.com/p/z0c3461/external?q=RF24BB69006M%20Carousel%20Images%20SCOM 360 Spins https://dam.gettyimages.com/p/z0c3461/external?q=RF30BB69006M%20360%20Spins