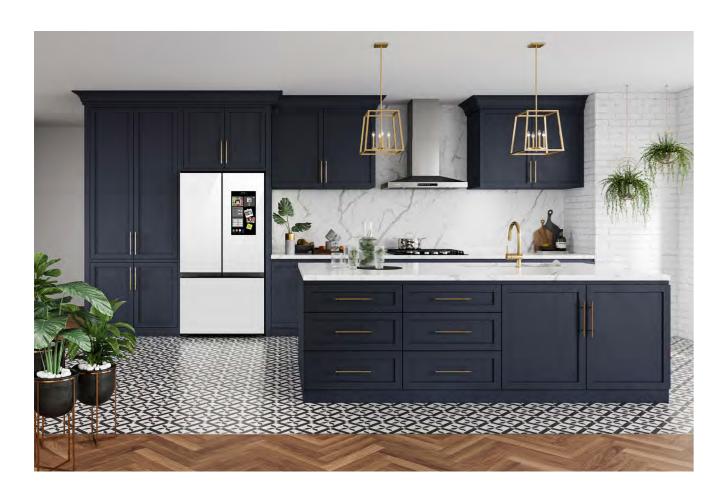

# Lifestyle Images

## Easy Ads link

https://dam.gettyimages.com/p/z0c3461/external?o=AND&q=RF24BB6900%20Lifestyle%20Images

RF24BB6900 - Bespoke Counter Depth 3-Door French Door Refrigerator (24 cu. ft.) with Family Hub™