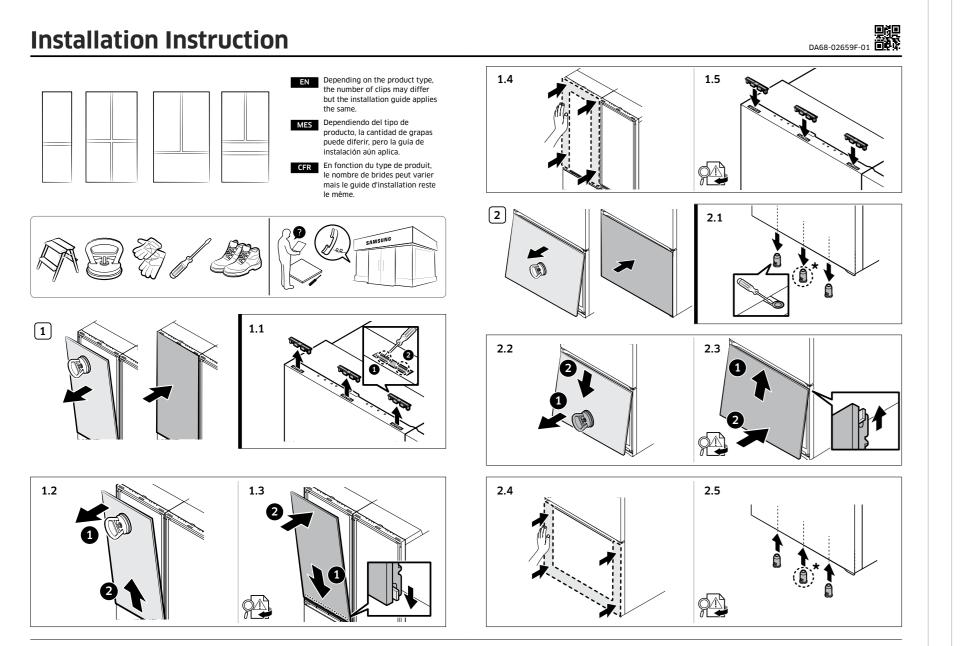

# **Bespoke Panel Installation Guide**

## Easy Ads link

https://dam.gettyimages.com/p/z0c3461/external?o=AND&q=RF24BB6900%20Installation%20Guide

### Installation Instruction

#### 

- Place the top panel into the groove along the it as shown in figure 1.3. Make sure that there installed, insert the retaining clips as shown in Place the middle or bottom panel into the gro in to secure it as shown in figure 2.3. Make su is securely installed, insert the retaining clips type.)
- · After inserting the panel properly, make sure Ensure there is no gap between the panel and from falling off due to external forces.
- Wear gloves without ornaments such as r It is recommended to use a chair or ladde
- For safety reasons, two or more persons When removing the bottom clips, take care

| EN                                                                                                                                                                                                                                                                     |
|------------------------------------------------------------------------------------------------------------------------------------------------------------------------------------------------------------------------------------------------------------------------|
|                                                                                                                                                                                                                                                                        |
| the bottom of the top door and press the edges of the panel in to secure<br>here is no gap between the panel and the door. Once the panel is securely<br>n in figure 1.5.                                                                                              |
| groove along the top of the bottom door and press the edges of the panel<br>e sure that there is no gap between the panel and the door. Once the panel<br>lips as shown in figure 2.5. (The number of clips differs with the product                                   |
| ure it is firmly secured by pressing its edges tightly.                                                                                                                                                                                                                |
| and the door and the retaining clips are fully inserted to prevent the panel                                                                                                                                                                                           |
| as rings before working on the installation.                                                                                                                                                                                                                           |
| lder when working on a higher portion of the product. Be careful not to                                                                                                                                                                                                |
| ns are recommended to handle the product.                                                                                                                                                                                                                              |
| caution not to drop them under the bottom of the product.                                                                                                                                                                                                              |
| MES                                                                                                                                                                                                                                                                    |
| ajo de la puerta superior y presione los bordes del panel para ensamblarlo<br>le que no haya espacio entre el panel y la puerta en ningún punto<br>tando los clips como se muestra en la figura 1.5.                                                                   |
| nura a lo largo de la parte superior de la puerta inferior y presione los<br>muestra en la figura 2.3. Asegúrese de que no quede espacio entre el<br>ede instalado en forma segura, inserte las grapas de retención como se<br>rapas varía según el tipo de producto). |
| asegúrese de que quede bien agarrado presionando sus bordes con                                                                                                                                                                                                        |
| o hay un espacio entre el panel y la puerta, el panel puede caerse con<br>cerrando fuerte la puerta.                                                                                                                                                                   |
| anillos antes de trabajar en la instalación.                                                                                                                                                                                                                           |
| a escalera al trabajar en la parte superior del producto. Tenga cuidado de                                                                                                                                                                                             |
| da que el producto sea manipulado por dos o más personas.                                                                                                                                                                                                              |
| , tenga cuidado de que no se caigan debajo del producto.                                                                                                                                                                                                               |
| CFR                                                                                                                                                                                                                                                                    |
| re de fixation de la partie inférieure de la porte supérieure, puis appuyez<br>ne indiqué à la figure 1.3, et vérifiez qu'il n'y a pas d'espace entre le<br>ant les clips comme illustré à la figure 1.5.                                                              |
| s la rainure le long de la partie supérieure de la porte inférieure et<br>fixer comme indiqué sur la figure 2.3. Vérifiez l'absence d'espace entre le<br>orrectement installé, insérez les brides de retenue comme indiqué sur la<br>fonction du type de produit.)     |
| appuyez fermement sur ses bords pour vous assurer de sa fixation                                                                                                                                                                                                       |
| rés ou s'il y a un espace entre le panneau et la porte, le panneau peut                                                                                                                                                                                                |
| e des bagues, lorsque vous procédez à l'installation.                                                                                                                                                                                                                  |
| ou une échelle lorsque vous intervenez sur une partie en hauteur de<br>nber.                                                                                                                                                                                           |
| sonnes ou plus sont recommandées pour manipuler l'appareil.                                                                                                                                                                                                            |
| veillez à ne pas les faire tomber sous l'appareil.                                                                                                                                                                                                                     |
|                                                                                                                                                                                                                                                                        |