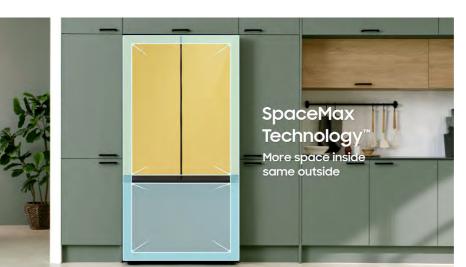

| <b>Overall Product Headline</b> | Feature Name        | Long Body Copy                                                                                                                                                                                                                                                                                                                                                                                                                         | Short Body Copy                                                                                                                                                                                                                                                      | Associated Image |
|---------------------------------|---------------------|----------------------------------------------------------------------------------------------------------------------------------------------------------------------------------------------------------------------------------------------------------------------------------------------------------------------------------------------------------------------------------------------------------------------------------------|----------------------------------------------------------------------------------------------------------------------------------------------------------------------------------------------------------------------------------------------------------------------|------------------|
| Customizable Door Colors        | Color Customization | Customize the design of your refrigerator with<br>changeable door panels. Choose from a variety of<br>colors and two finishes to create a space that fits<br>your style.                                                                                                                                                                                                                                                               | With customizable door<br>panels, choose from twelve<br>colors and two finishes to<br>create a space that fits<br>your style.                                                                                                                                        |                  |
| Family Hub™                     | Family Hub™         | Samsung's Family Hub <sup>™</sup> keeps your family connected<br>anytime, anywhere. Share pictures, stream music,<br>or watch your favorite shows with Samsung TV<br>Plus.* Control your smart appliances and devices<br>right from your fridge and get all the benefits of<br>Alexa built-in. Family Hub <sup>™</sup> connects everything<br>in your home from one central place.*<br>*Wi-Fi connection and Samsung account required. | Samsung's Family Hub™<br>keeps you connected<br>to your family and home.<br>Share pictures, stream<br>music and videos, access<br>recipes and control your<br>smart devices and Alexa<br>all from the fridge.*<br>*Wi-Fi connection and Samsung<br>account required. |                  |
| Press or Pour – Water Two Ways  | Beverage Center™    | Quick access to refreshingly cool, filtered water<br>two ways. Choose from an internal dispenser or<br>a built-in pitcher that automatically refills, with<br>the option to infuse with a flavor.                                                                                                                                                                                                                                      | Choose from an internal<br>dispenser or a built-in<br>AutoFill Water Pitcher.                                                                                                                                                                                        | Beverage Center  |