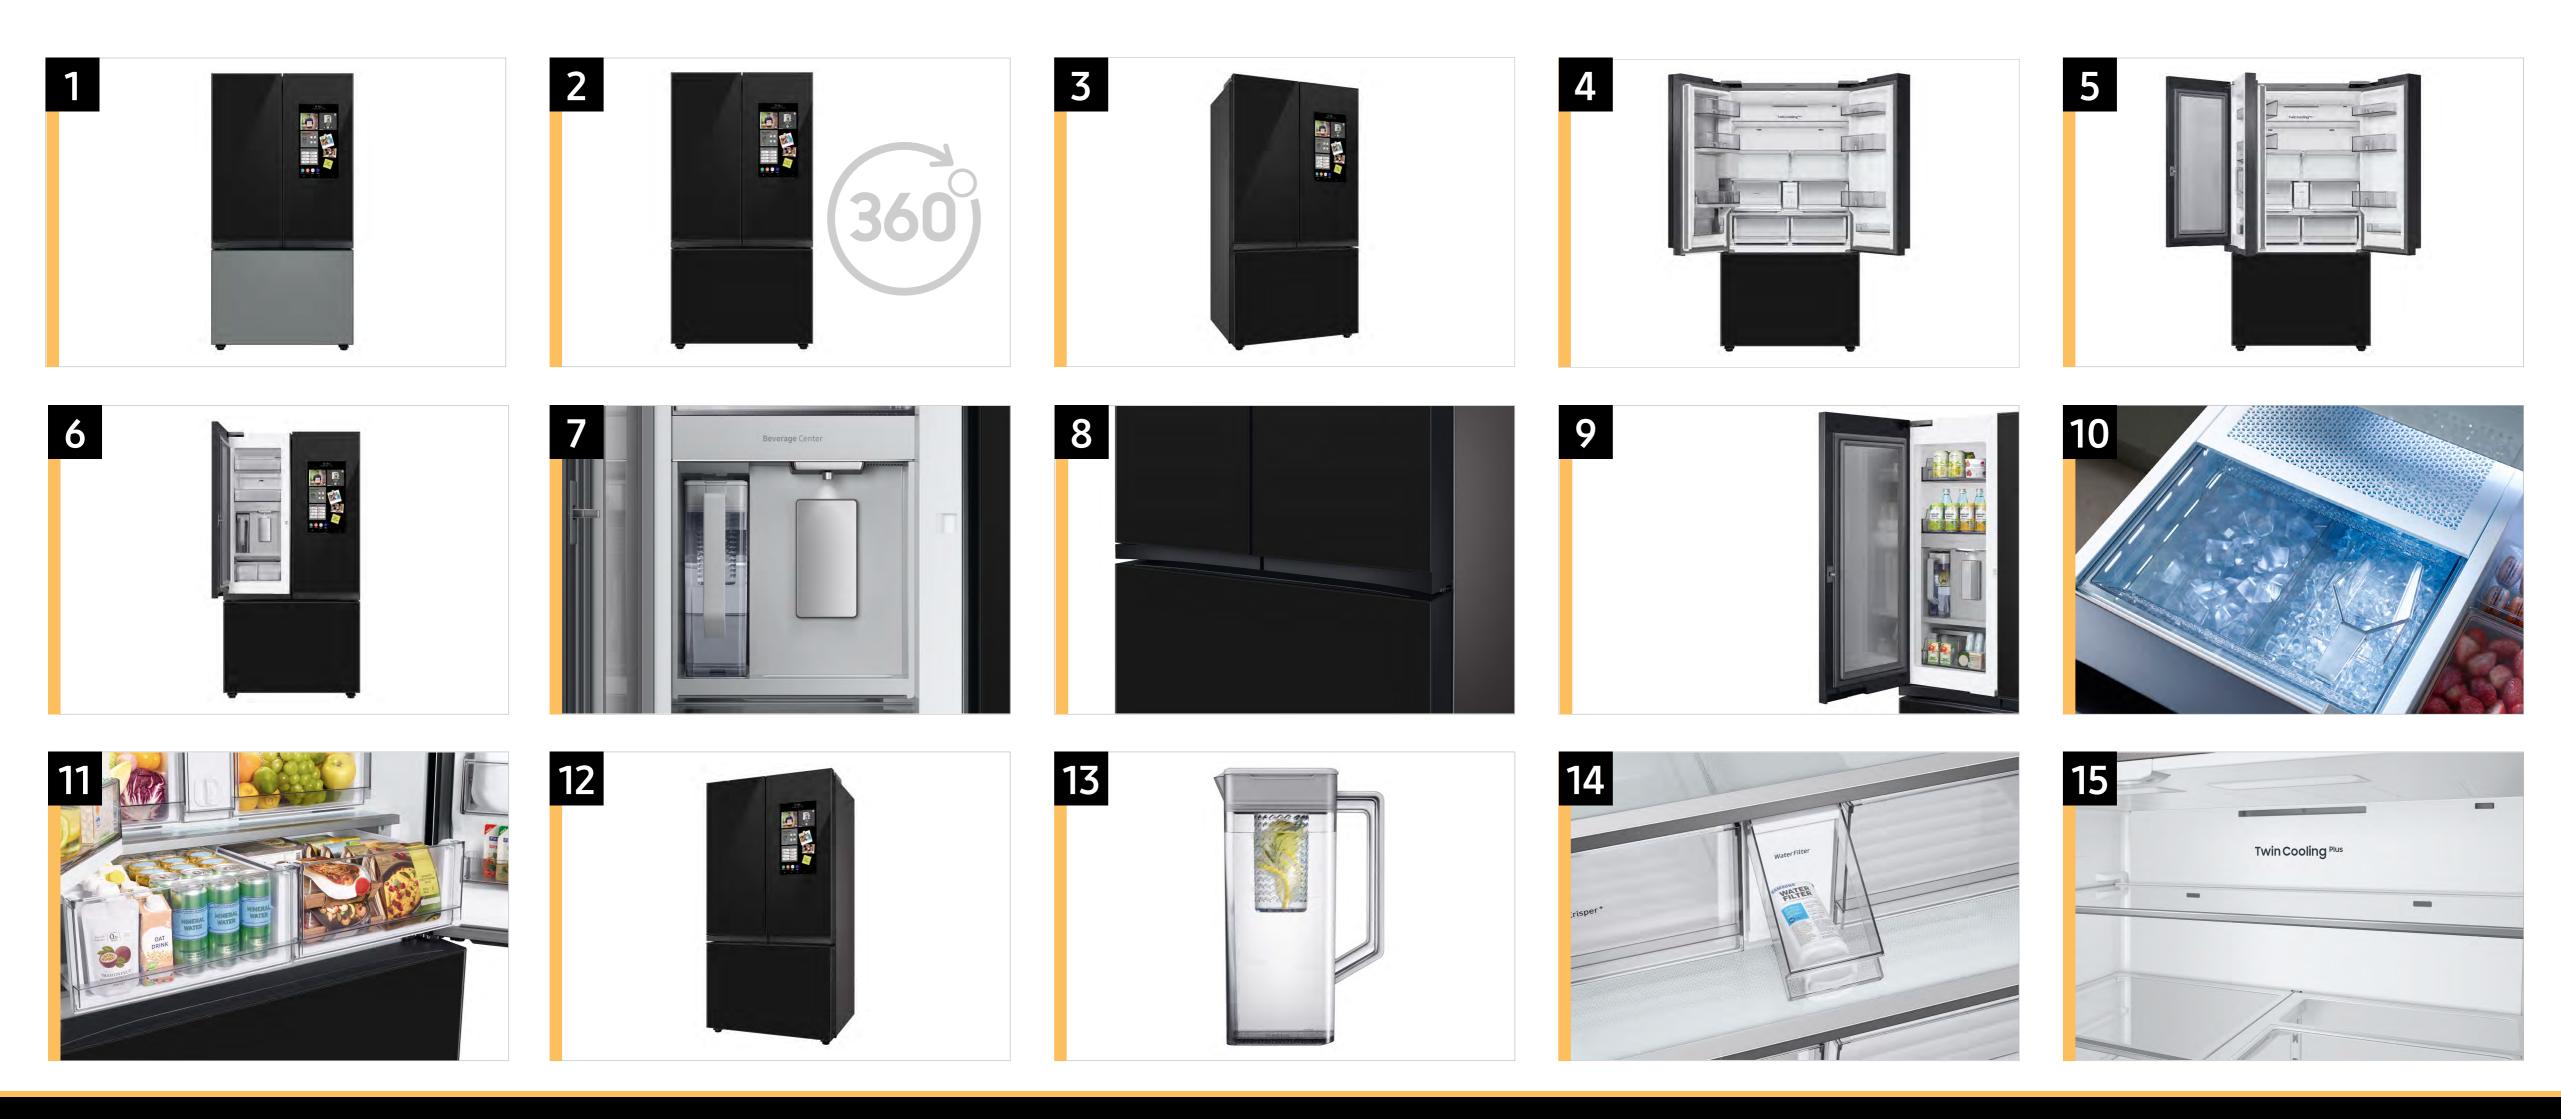

# **RF24BB6900AC Carousel Image Order**

# RF24BB69006M Carousel Image Order

### Easy Ad Links: RF24BB69006M

**R.COM** https://dam.gettyimages.com/p/z0c3461/external?q=RF24BB69006M%20Carousel%20Images%20RCOM S.COM https://dam.gettyimages.com/p/z0c3461/external?q=RF24BB69006M%20Carousel%20Images%20SCOM 360 Spins https://dam.gettyimages.com/p/z0c3461/external?q=RF30BB69006M%20360%20Spins