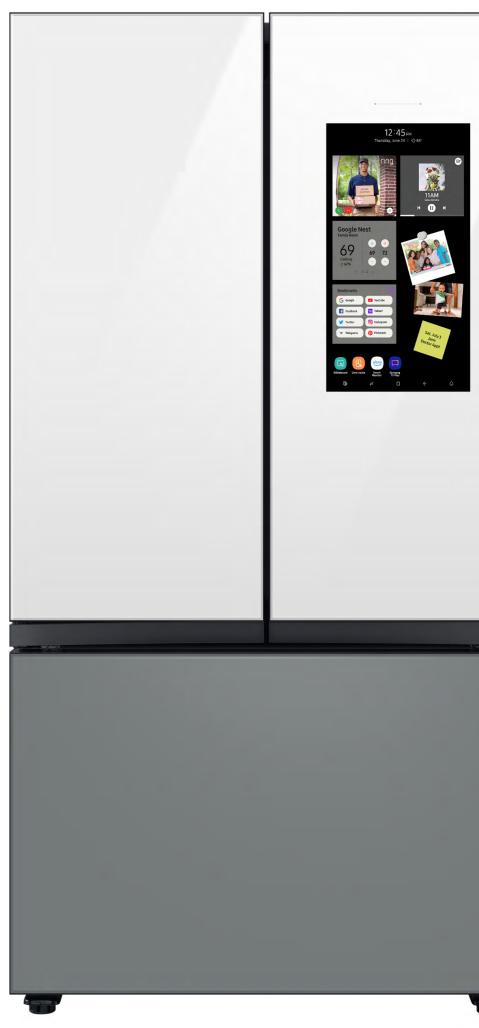

Bespoke Counter Depth 3-Door French Door Refrigerator (24 cu. ft.) with Family Hub™ Customizable Door Panel Colors with White Glass Family Hub<sup>™</sup> Panel

Bespoke Counter Depth 3-Door French Door Refrigerator (24 cu. ft.) with Family Hub™ in White Glass Top and Family Hub<sup>™</sup> Panels with Matte Grey Glass Bottom Panel

## **Product Description**

Counter Depth 3-Door French Door Refrigerator with customizable and changeable door panels available in a variety of colors and finishes featuring Family Hub<sup>™</sup>. Samsung's Family Hub<sup>™</sup> lets you see inside your refrigerator, manage your family's calendars, stream music, see who's at the front door and much more, all right from your fridge. It also features the Beverage Center<sup>™</sup> with both a water dispenser and AutoFill Water Pitcher, plus a Dual Ice Maker with cubed ice and Ice Bites<sup>™</sup>.