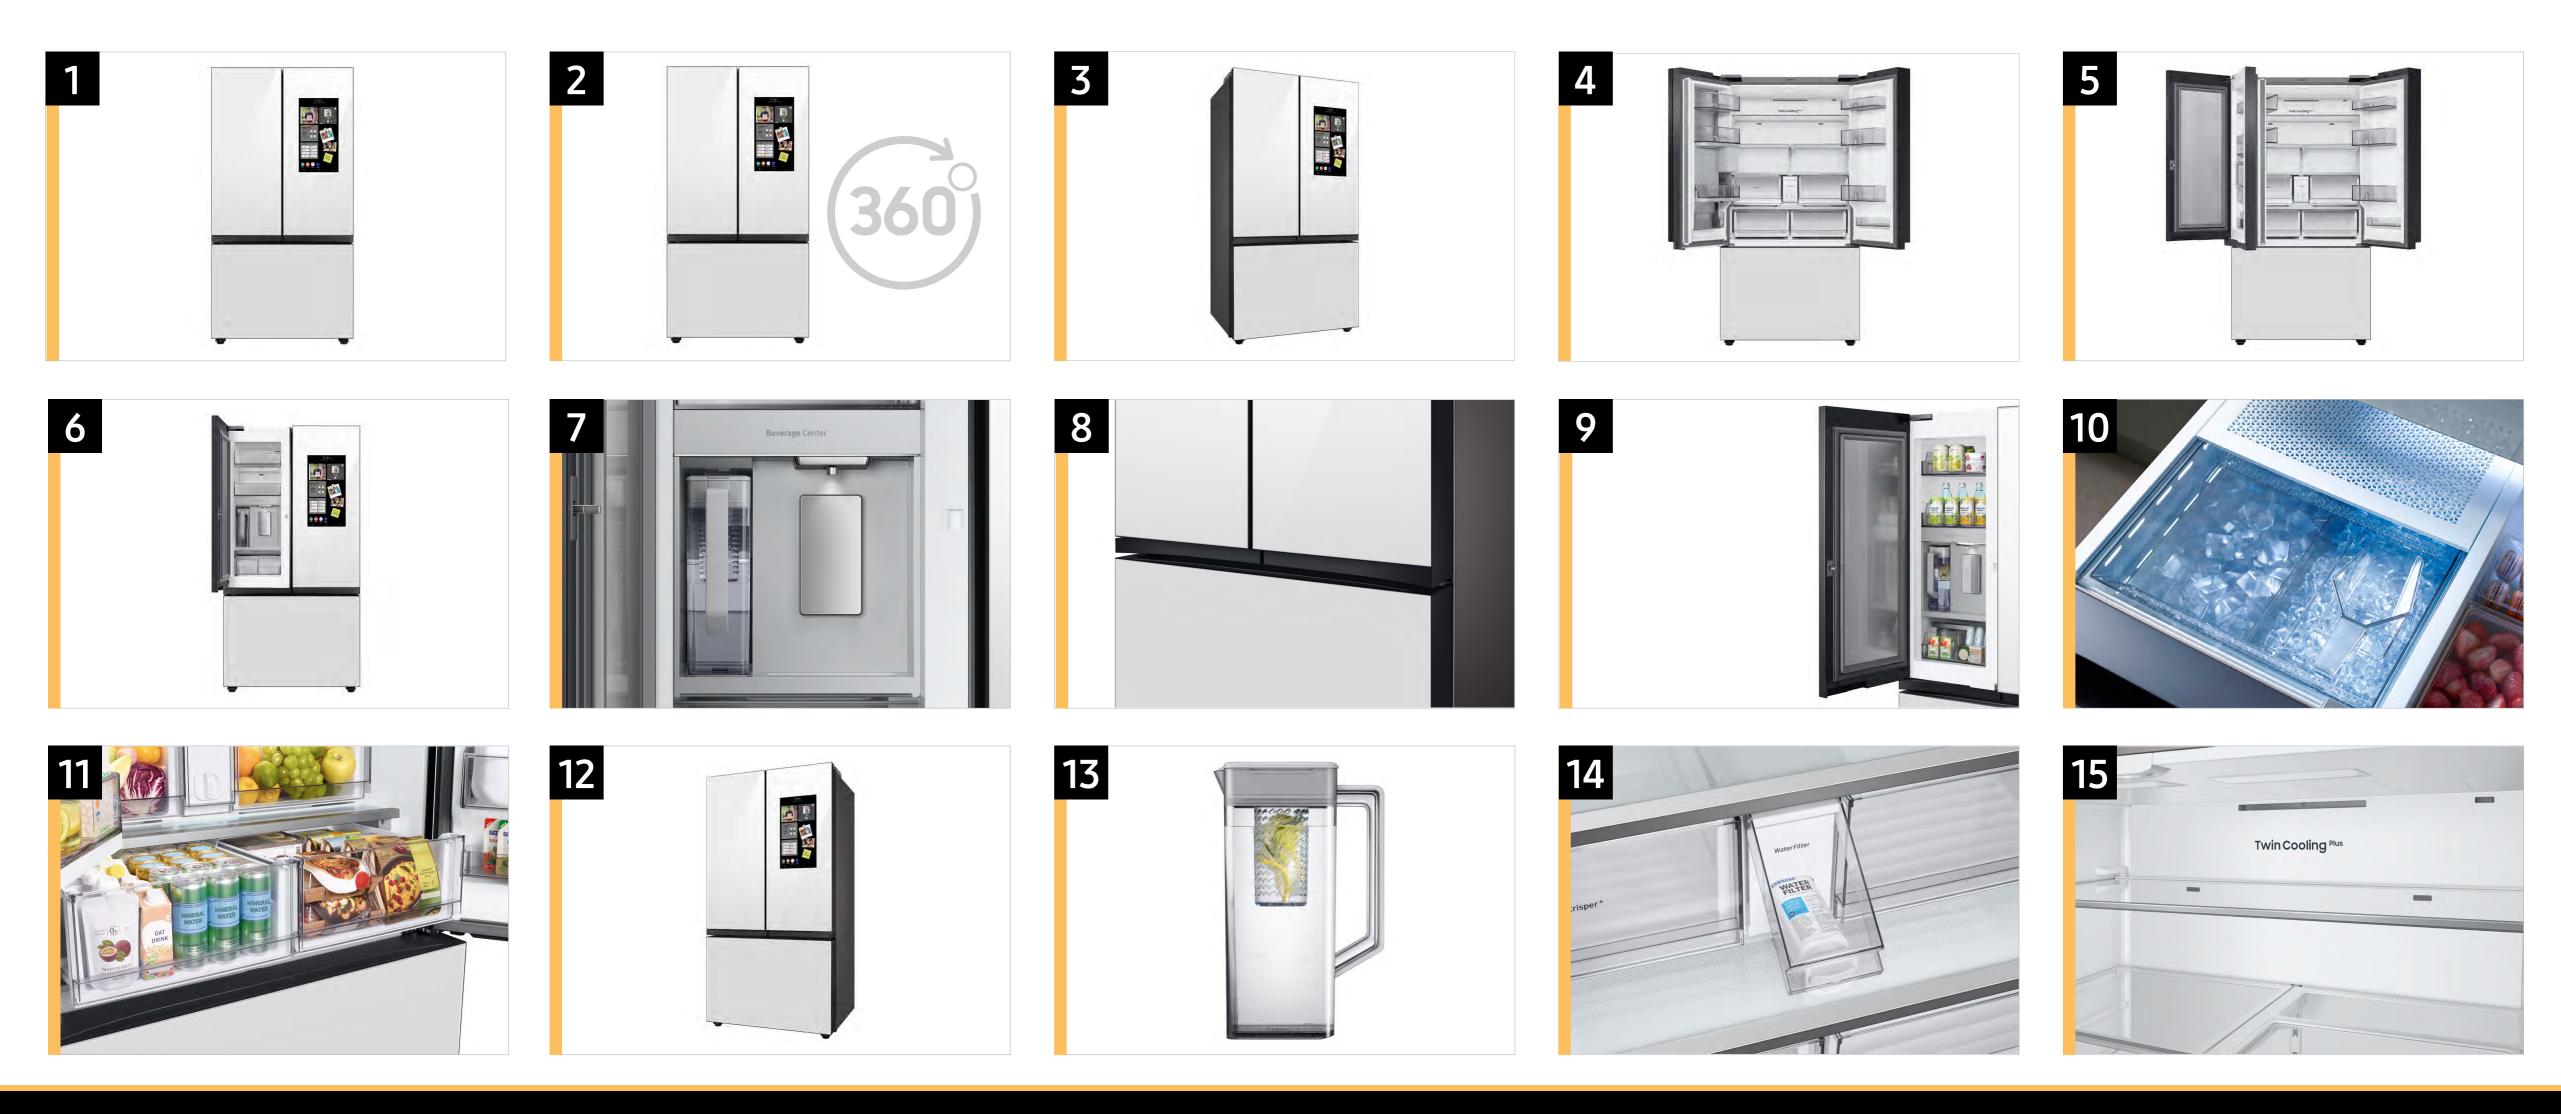

# **RF24BB6900AC Carousel Image Order**

### Easy Ad Links:

**R.COM** https://dam.gettyimages.com/p/z0c3461/external?q=RF24BB6900AC%20Carousel%20Images%20RCOM S.COM https://dam.gettyimages.com/p/z0c3461/external?q=RF24BB6900AC%20Carousel%20Images%20SCOM 360 Spins: See RF24BB69006M Carousel for available assets.