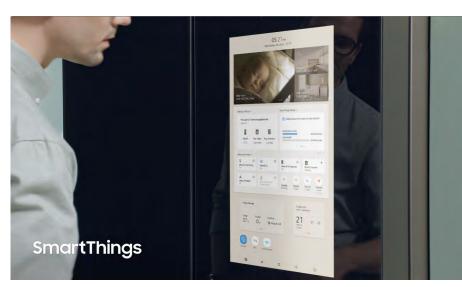

## Easy Ads link

https://dam.gettyimages.com/p/z0c3461/external?o=AND&q=RF24BB6900%20Videos

Color Customization

Large Capacity 3-Door

Beverage Center™

Twin Cooling Plus™

Wi-Fi Connectivity

Family Hub<sup>™</sup> – Smart Cooking