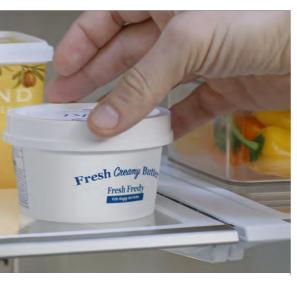

| <b>Overall Product Headline</b> | Feature Name        | Long Body Copy                                                                                                                                                                                                                                                                                                                                                                                                                         | Short Body Copy                                                                                                                                                                                                                                                      | Associated Image |
|---------------------------------|---------------------|----------------------------------------------------------------------------------------------------------------------------------------------------------------------------------------------------------------------------------------------------------------------------------------------------------------------------------------------------------------------------------------------------------------------------------------|----------------------------------------------------------------------------------------------------------------------------------------------------------------------------------------------------------------------------------------------------------------------|------------------|
| Customizable Door Colors        | Color Customization | Customize the design of your refrigerator with<br>changeable door panels. Choose from a variety of<br>colors and two finishes to create a space that fits<br>your style.                                                                                                                                                                                                                                                               | With customizable door<br>panels, choose from twelve<br>colors and two finishes to<br>create a space that fits<br>your style.                                                                                                                                        |                  |
| Family Hub™                     | Family Hub™         | Samsung's Family Hub <sup>™</sup> keeps your family connected<br>anytime, anywhere. Share pictures, stream music,<br>or watch your favorite shows with Samsung TV<br>Plus.* Control your smart appliances and devices<br>right from your fridge and get all the benefits of<br>Alexa built-in. Family Hub <sup>™</sup> connects everything<br>in your home from one central place.*<br>*Wi-Fi connection and Samsung account required. | Samsung's Family Hub™<br>keeps you connected<br>to your family and home.<br>Share pictures, stream<br>music and videos, access<br>recipes and control your<br>smart devices and Alexa<br>all from the fridge.*<br>*Wi-Fi connection and Samsung<br>account required. |                  |
| Press or Pour – Water Two Ways  | Beverage Center™    | Quick access to refreshingly cool, filtered water<br>two ways. Choose from an internal dispenser or<br>a built-in pitcher that automatically refills, with<br>the option to infuse with a flavor.                                                                                                                                                                                                                                      | Choose from an internal<br>dispenser or a built-in<br>AutoFill Water Pitcher.                                                                                                                                                                                        | Beverage Center  |