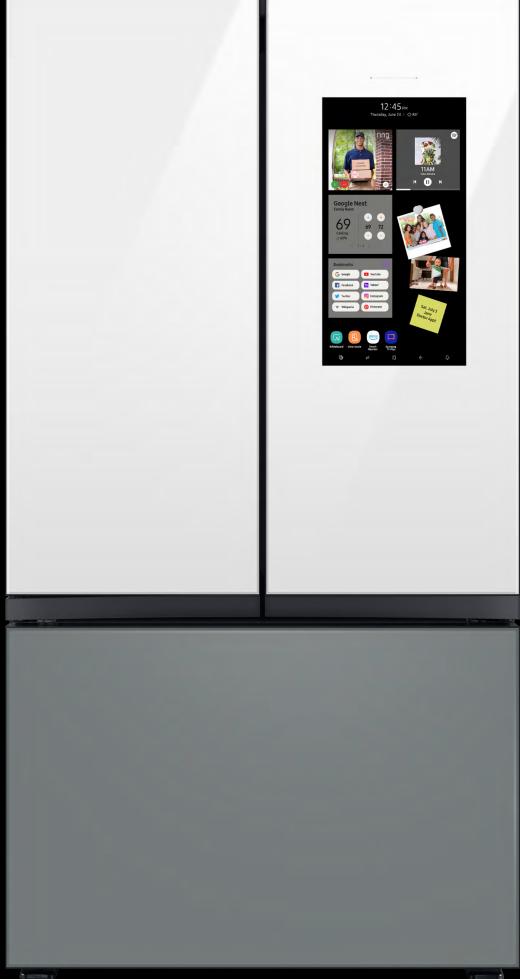

# Bespoke Counter Depth 3-Door French Door Refrigerator (24 cu. ft.) with Family Hub<sup>TM</sup> **RF24BB6900**

Available in:

Bespoke Counter Depth 3-Door French Door Refrigerator (24 cu. ft.) with Family Hub™ Customizable Door Panel Colors with Charcoal Glass Family Hub<sup>™</sup> Panel

## **Product Description**

Counter Depth 3-Door French Door Refrigerator with customizable and changeable door panels available in a variety of colors and finishes featuring Family Hub<sup>™</sup>. Samsung's Family Hub<sup>™</sup> lets you see inside your refrigerator, manage your family's calendars, stream music, see who's at the front door and much more, all right from your fridge. It also features the Beverage Center<sup>™</sup> with both a water dispenser and AutoFill Water Pitcher, plus a Dual Ice Maker with cubed ice and Ice Bites<sup>™</sup>.