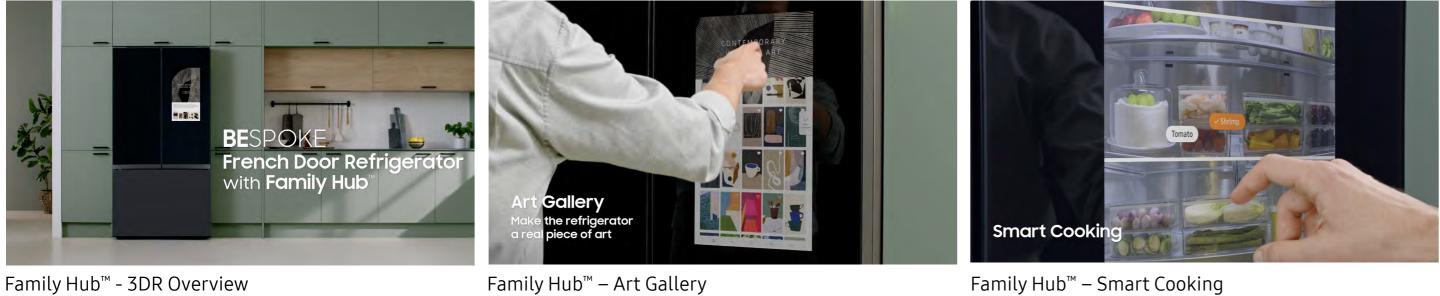

### Family Hub<sup>™</sup> Videos

Family Hub<sup>™</sup> - 3DR Overview

Family Hub<sup>™</sup> – SmartThings

Family Hub<sup>™</sup> – TV Plus

Family Hub<sup>™</sup> – View Inside

Family Hub<sup>™</sup> – Family Communications