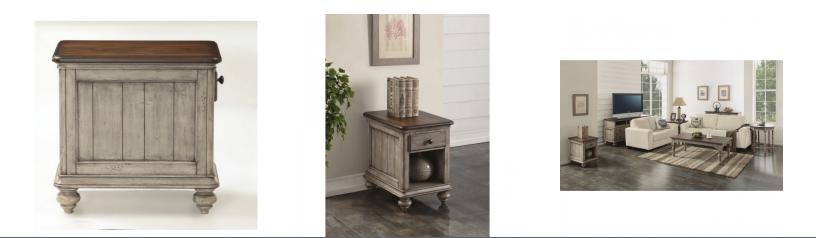

#### **Product Details**

- Solid acacia wood construction in a two-tone distressed finish
- Round drawer knob in an antique bronze finish
- One drawer
- One bottom shelf

## Shabby chic design with a bit of vintage.

The Plymouth chairside table boasts a shabby chic design with contrasting wood finishes and paneled construction. With an overall whitewash finish accented by a dark surface, Plymouth is ideal for those who like a bit of vintage design in their modern lives. The small scale of this table makes it a perfect accent piece to complement other pieces in a room.