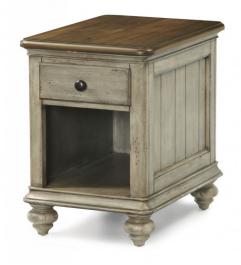

# Plymouth CHAIRSIDE TABLE | W1447-07

#### **Product Details**

- Solid acacia wood construction in a two-tone distressed finish
- Round drawer knob in an antique bronze finish
- One drawer
- One bottom shelf

## Shabby chic design with a bit of vintage.

The Plymouth chairside table boasts a shabby chic design with contrasting wood finishes and paneled construction. With an overall whitewash finish accented by a dark surface, Plymouth is ideal for those who like a bit of vintage design in their modern lives. The small scale of this table makes it a perfect accent piece to complement other pieces in a room.