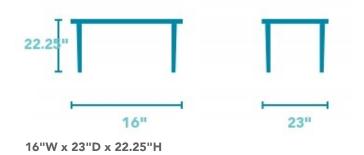

# Plymouth CHAIRSIDE TABLE | W1447-07

#### **Product Details**

- Solid acacia wood construction in a two-tone distressed finish
- Round drawer knob in an antique bronze finish
- One drawer
- One bottom shelf