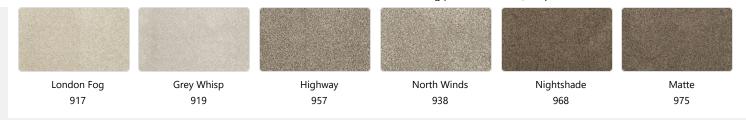

Mohawk Flooring | Product Details, Carpet

|                       |                        | Monawk Flooring   Product L | Jetalis, Galpet         |                      |
|-----------------------|------------------------|-----------------------------|-------------------------|----------------------|
|                       | Fiber Description      | Stain Resistance            | Soil Resistance         |                      |
|                       | EverStrand             | EasyClean™                  |                         |                      |
|                       | Dye Method             | Primary Backing             | Fiber Content           |                      |
|                       | PREDYED                | WOVEN POLYPROPYLENE         | 100% POLYESTER          |                      |
|                       | Cocondom: Pocking      | Contified Dile Weight       |                         |                      |
|                       | Secondary Backing      | Certified Pile Weight       |                         |                      |
|                       | WOVEN POLY/PET BLEND   | 72                          |                         |                      |
| PERFORMANCE 8         | L SUSTAINABILITY       |                             |                         |                      |
|                       | FHA Complaince         | Durability Description      | Durability Rating       |                      |
|                       | 11                     |                             |                         |                      |
|                       | Texture:               |                             |                         |                      |
|                       | Indoor Air Quality     | Flammability                | <b>Recycled Content</b> |                      |
|                       | GLP 0350               | 16CFR-1630.4 (FF-1-70):     | -                       |                      |
|                       |                        | Pass                        |                         |                      |
|                       | Environmental Benefits | Leed Certification          | Country Of Origin       |                      |
|                       |                        |                             | Made in USA             |                      |
|                       |                        |                             | Yes                     |                      |
|                       |                        |                             | fes                     |                      |
| WEIGHTS & MEAS        | SURES                  |                             |                         |                      |
|                       | Standard Roll Size     | Pattern Repeat              | Roll Width              |                      |
|                       | 90                     | NONE                        | 12Ft 00In               |                      |
|                       |                        |                             |                         |                      |
| COLORS                |                        |                             |                         |                      |
|                       |                        |                             |                         |                      |
|                       |                        |                             |                         |                      |
| Frosted Almond<br>702 |                        | awn Cascade<br>739 824      | Soapstone<br>837        | Cracked Wheat<br>847 |