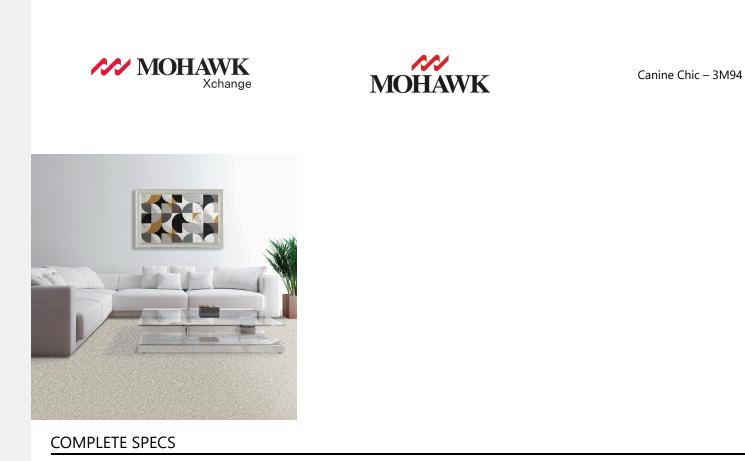

|        | Style              | Color              | # of Colors           |
|--------|--------------------|--------------------|-----------------------|
|        | Canine Chic – 3M94 | Coconut – 707      | 12                    |
|        | Brand              | Product Type       | Sub Product Type      |
|        | Mohawk Residential | Carpet             | Residential Broadloom |
| DESIGN |                    |                    |                       |
| DESIGN |                    |                    |                       |
|        | Construction       | Surface Appearance | Fiber Category        |
|        | Texture            | Texture            | Polyester             |
|        |                    |                    |                       |