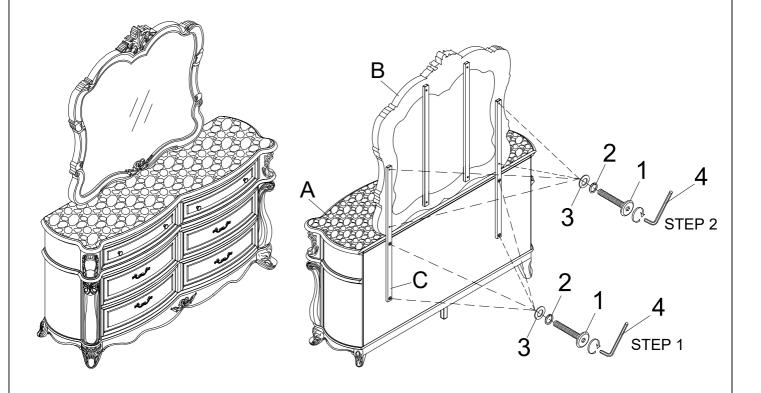

## **PARTS LIST**

| NO: | COMPONENT                | DRAWING | Q'TY |
|-----|--------------------------|---------|------|
| А   | DRESSER<br>W/ MARBLE TOP |         | 1PC  |
| В   | MIRROR                   |         | 1PC  |
| С   | MIRROR<br>SUPPORT        |         | 2PCS |

## HARDWARE LIST

| NO: | COMPONENT         | DRAWING | Q'TY |
|-----|-------------------|---------|------|
| 1   | Bolt Φ1/4"x38mmL  |         | 8PC  |
| 2   | Lock washer Ø1/4" |         | 8PC  |
| 3   | Flat washer Ø1/4" | 0       | 8PC  |
| 4   | Allen Key 4mm     |         | 1PC  |