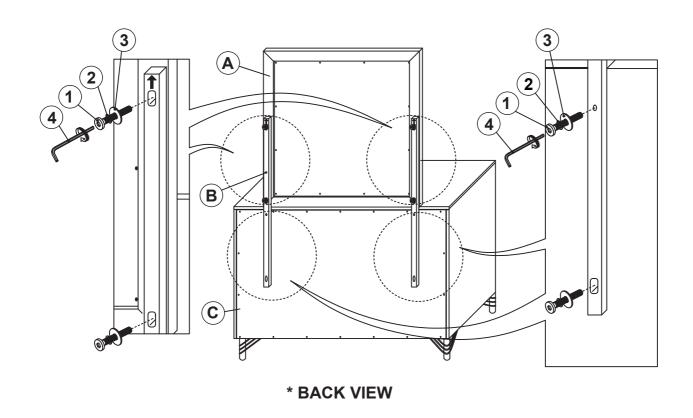

#### PARTS IDENTIFICATION

A MIRROR

MIRROR SUPPORT
(PACKED WITH MIRROR)

2PCS

C DRESSER
\*FROM BOX ITEM 224993

#### HARDWARE IDENTIFICATION

| 1 | BOLT<br>(M6 x 40mm - RBW)         | 8PCS |
|---|-----------------------------------|------|
| 2 | LOCK WASHER<br>(1/4" x 12ø - RBW) | 8PCS |
| 3 | FLAT WASHER<br>(1/4" x 19ø - RBW) | 8PCS |
| 4 | ALLEN WRENCH<br>(M4 x 65mm - BLK) | 1PC  |

## STEP 1