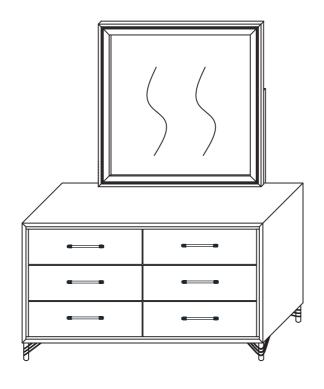

dify parts that are broken or defective. Please contact the store immediately.
- 2. This product is for home use only and not intended for commercial establishments.



ASSEMBLY TIME

10 MINUTES

#### PARTS IDENTIFICATION

A MIRROR

MIRROR SUPPORT
(PACKED WITH MIRROR)

2PCS

C DRESSER
\*FROM BOX ITEM 224993

#### HARDWARE IDENTIFICATION

| 1 | BOLT<br>(M6 x 40mm - RBW)         | 8PCS |
|---|-----------------------------------|------|
| 2 | LOCK WASHER<br>(1/4" x 12ø - RBW) | 8PCS |
| 3 | FLAT WASHER<br>(1/4" x 19ø - RBW) | 8PCS |
| 4 | ALLEN WRENCH<br>(M4 x 65mm - BLK) | 1PC  |

#### NOTE:

Phillips head screw driver is required in the assembly process; however, manufacturer does not provided this item.

## ITEM: **224994**

### **ASSEMBLY INSTRUCTIONS**

## STEP 1





# STEP 2 COMPLETE





ITEM: **224994** 





Note: Dimension tolerance ± 5%