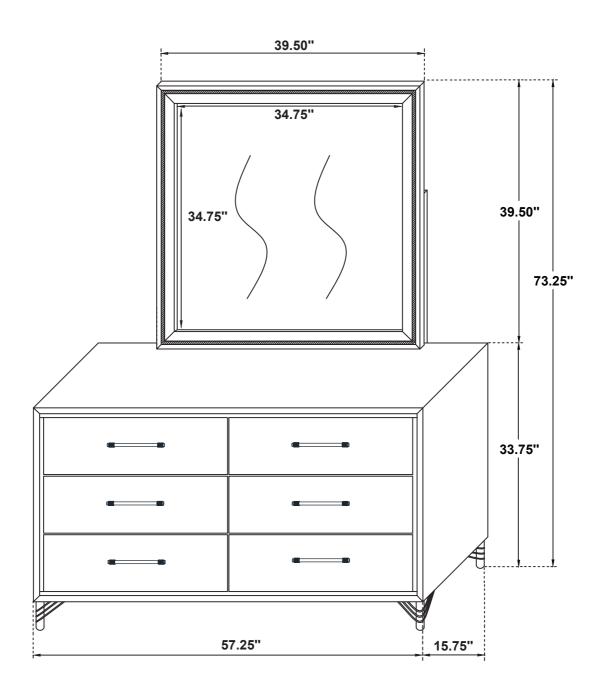

n or defective. Please contact the store immediately.
- 2. This product is for home use only and not intended for commercial establishments.



ASSEMBLY TIME

10 MINUTES

#### PARTS IDENTIFICATION

A MIRROR

MIRROR SUPPORT
(PACKED WITH MIRROR)

2PCS

C DRESSER
\*FROM BOX ITEM 224993

#### HARDWARE IDENTIFICATION

| 1 | BOLT<br>(M6 x 40mm - RBW)         | 8PCS |
|---|-----------------------------------|------|
| 2 | LOCK WASHER<br>(1/4" x 12ø - RBW) | 8PCS |
| 3 | FLAT WASHER<br>(1/4" x 19ø - RBW) | 8PCS |
| 4 | ALLEN WRENCH<br>(M4 x 65mm - BLK) | 1PC  |

#### NOTE:

Phillips head screw driver is required in the assembly process; however, manufacturer does not provided this item.

## ITEM: **224994**

### **ASSEMBLY INSTRUCTIONS**

## STEP 1





# STEP 2 COMPLETE





ITEM: **224994** 





Note: Dimension tolerance ± 5%