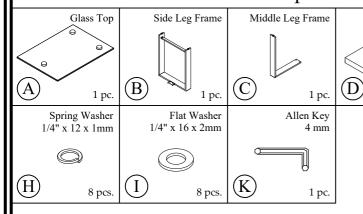

email: info@riverside-furniture.com

Cortland Occasional Tables Assembly Instructions

Made in Viet Nam

Page 1 of 2

Allen Head Bolt

2 pcs

1/4" x 20 x 1-1/4"

(G)

Allen Head Bolt 1/4" x 20 x 1"

## Components and Hardware List

Step 1: Assembly the Leg frame.

(F)

Allen Head Bolt

(E)

Riverside FURNITURE email: info@riverside-furniture.com

Cortland Occasional Tables Assembly Instructions

Page 2 of 2