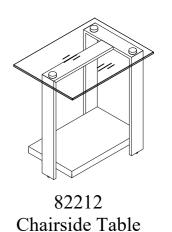

Made in Viet Nam

82212- Chairside Table

Step 3: Using the Allen key to tighten bolts.

Step 4: Assembly the Glass top.