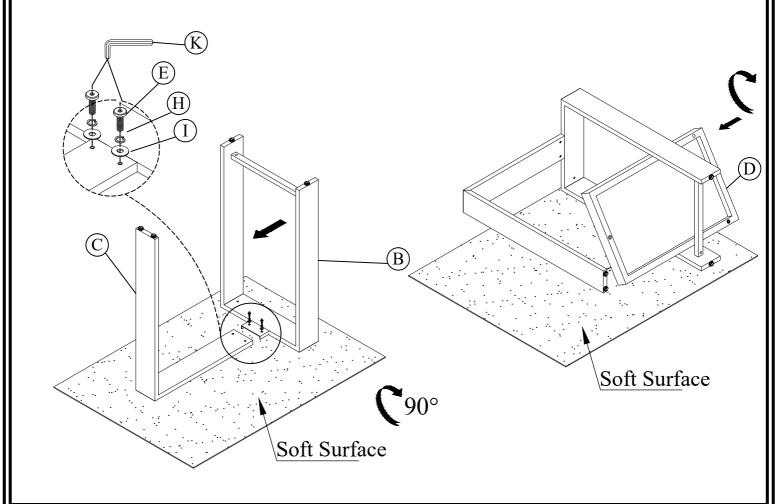

## Components and Hardware List

Step 1: Assembly the Leg frame.

(F)

Allen Head Bolt

(E)

Riverside FURNITURE email: info@riverside-furniture.com

Cortland Occasional Tables Assembly Instructions

Page 2 of 2