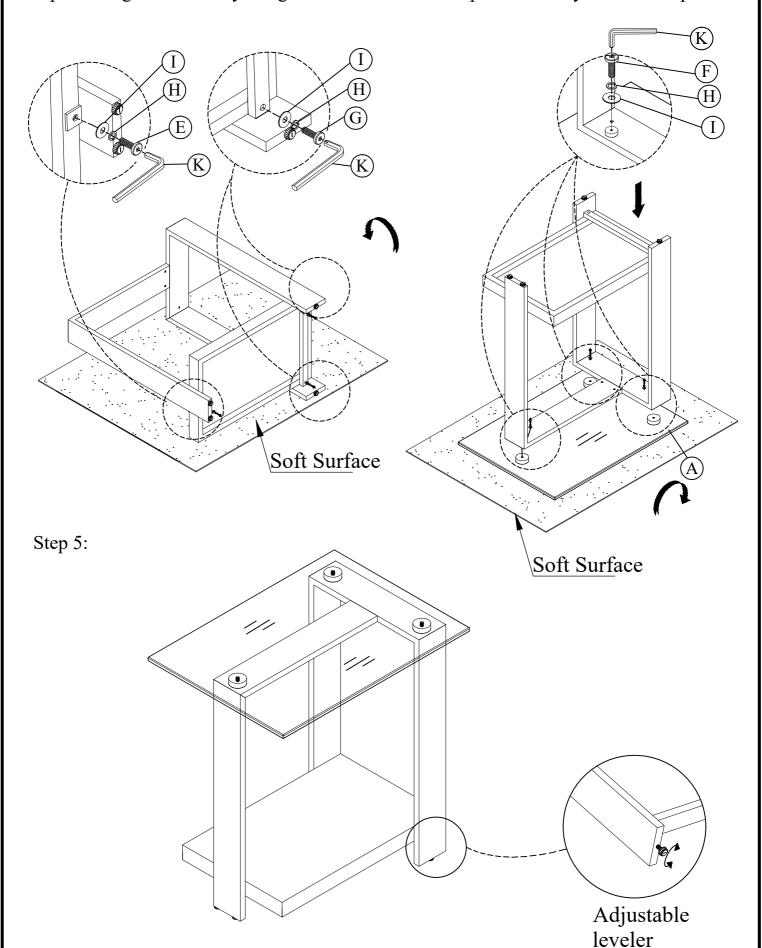

Made in Viet Nam

82212- Chairside Table

Step 3: Using the Allen key to tighten bolts.

Step 4: Assembly the Glass top.