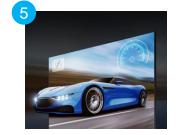

### This elite TV uses individual zones of light for impressive color and contrast.

| 1 Quantum Matrix                                             | Neo Quantum HDR                                         | Dolby Atmos™ and                                                                      | 4 Motion Xcelerator                                                          | 5 Real Depth Enhancer                                                   |
|--------------------------------------------------------------|---------------------------------------------------------|---------------------------------------------------------------------------------------|------------------------------------------------------------------------------|-------------------------------------------------------------------------|
| with Mini LEDs  Catch every detail in dark to bright scenes. | Take in a realistic picture with 4K color and contrast. | Object Tracking Sound Lite  Keep your ears on the action with built-in Dolby Atmos™®. | Turbo 120Hz  Experience smooth action with exceptional motion enhancements.* | Experience depth and dimension on screen just like you do in real life. |
|                                                              |                                                         |                                                                                       | *Motion Xcelerator 120Hz is sometimes called Motion Xcelerator Turbo.        |                                                                         |

| *<br>*                                                                                                                            | <b>Þ</b>                                                                                                                                                                                                                                                                             | <b>■</b> ■ Dolby                                                                                                                                                                                                                                                    | <b>  </b>                                                                                                                                     |                       |
|-----------------------------------------------------------------------------------------------------------------------------------|--------------------------------------------------------------------------------------------------------------------------------------------------------------------------------------------------------------------------------------------------------------------------------------|---------------------------------------------------------------------------------------------------------------------------------------------------------------------------------------------------------------------------------------------------------------------|-----------------------------------------------------------------------------------------------------------------------------------------------|-----------------------|
| Quantum Matrix<br>with Mini LEDs                                                                                                  | Neo Quantum HDR                                                                                                                                                                                                                                                                      | Dolby Atmos™ and<br>Object Tracking Sound Lite                                                                                                                                                                                                                      | Motion Xcelerator<br>Turbo 120Hz                                                                                                              | 5 Real Depth Enhancer |
| Catch every detail in dark to bright<br>scenes. Precise lighting from Mini LEDs<br>boost brightness so you don't miss a<br>thing. | See rich color and accurate details. Discover variety in every frame—with dynamic contrast and brilliant colors, all in 4K resolution. Contrast is adjusted to best fit each scene, helping showcase more accurate colors and bringing the on-screen story to life more beautifully. | Keep your ears on the action with built-in Dolby Atmost <sup>M®</sup> . You'll hear 3D surround sound that follows the movement on screen using our incredible virtual top channel audio—putting you right in the middle of the car chase, stampede or party scene. | Experience smooth action with exceptional motion enhancements. Get crisp visuals at a speed of 120 frames per second for a seamless picture.* |                       |