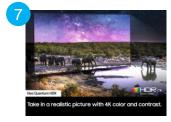

### This elite TV uses individual zones of light for impressive color and contrast.

| 1 Quantum Matrix                                             | Neo Quantum HDR                                         | Dolby Atmos™ and                                                                      | 4 Motion Xcelerator                                                          | 5 Real Depth Enhancer                                                   |
|--------------------------------------------------------------|---------------------------------------------------------|---------------------------------------------------------------------------------------|------------------------------------------------------------------------------|-------------------------------------------------------------------------|
| with Mini LEDs  Catch every detail in dark to bright scenes. | Take in a realistic picture with 4K color and contrast. | Object Tracking Sound Lite  Keep your ears on the action with built-in Dolby Atmos™®. | Turbo 120Hz  Experience smooth action with exceptional motion enhancements.* | Experience depth and dimension on screen just like you do in real life. |
|                                                              |                                                         |                                                                                       | *Motion Xcelerator 120Hz is sometimes called Motion Xcelerator Turbo.        |                                                                         |

| Model Series Number                                                                                                                                                                | QN85D                                                                                                                                                                                                                    | 1                                                                                                                                                                                                                                      |                                                                                                                                                  |                                                                                                                                                                                                                               |
|------------------------------------------------------------------------------------------------------------------------------------------------------------------------------------|--------------------------------------------------------------------------------------------------------------------------------------------------------------------------------------------------------------------------|----------------------------------------------------------------------------------------------------------------------------------------------------------------------------------------------------------------------------------------|--------------------------------------------------------------------------------------------------------------------------------------------------|-------------------------------------------------------------------------------------------------------------------------------------------------------------------------------------------------------------------------------|
| Screen Sizes                                                                                                                                                                       | 85", 75", 65", 55"                                                                                                                                                                                                       |                                                                                                                                                                                                                                        |                                                                                                                                                  |                                                                                                                                                                                                                               |
|                                                                                                                                                                                    | This elite TV uses individual zones of                                                                                                                                                                                   | light for impressive color and contrast                                                                                                                                                                                                | while bringing you clarity and depth.                                                                                                            |                                                                                                                                                                                                                               |
| <b>*</b>                                                                                                                                                                           | <b>*</b>                                                                                                                                                                                                                 | ■ Dolby ATMOS                                                                                                                                                                                                                          |                                                                                                                                                  |                                                                                                                                                                                                                               |
| Quantum Matrix with Mini LEDs                                                                                                                                                      | Neo Quantum HDR                                                                                                                                                                                                          | Dolby Atmos™ and<br>Object Tracking Sound Lite                                                                                                                                                                                         | 4 Motion Xcelerator<br>Turbo 120Hz                                                                                                               | Real Depth Enhancer                                                                                                                                                                                                           |
| Catch every detail in dark to bright scenes. Precise lighting from Mini LEDs boost brightness so you don't miss a thing. It all works to make your picture that much more intense. | Take in a realistic picture with 4K color and contrast. Appreciate rich, accurate shades and tones in each scene.                                                                                                        | Keep your ears on the action with built-in Dolby Atmos <sup>TM</sup> ®. You'll hear 3D surround sound that follows the movement on screen using our incredible virtual top channel audio.                                              | for a seamless picture.*  *Motion Xcelerator 120Hz is sometimes                                                                                  | Experience depth and dimension on screen just like you do in real life. For all content, Real Depth Enhancer mirrors how the human eye processes depth by increasing foreground contrast.                                     |
|                                                                                                                                                                                    |                                                                                                                                                                                                                          |                                                                                                                                                                                                                                        | called Motion Xcelerator Turbo.                                                                                                                  |                                                                                                                                                                                                                               |
| Supersize Picture Enhancer*                                                                                                                                                        | 7 4K AI Upscaling                                                                                                                                                                                                        | 8 NQ4 AI Gen2 Processor                                                                                                                                                                                                                | 9 Auto HDR Remastering                                                                                                                           | 10 HDR Brightness Optimizer                                                                                                                                                                                                   |
| Al-enhanced picture quality optimized for a super large screen. The Supersize Picture Enhancer reduces noise and increases sharpness, even at its biggest size.                    | Content instantly transformed to incredibly sharp up to 4K resolution using Samsung AI technology. Whether you're streaming an HD movie, watching live sports, or looking back at home videos, you get sharper visuals.* | The power behind the 4K picture that actively improves the quality. Utilizing 20 specialized networks the Alpowered processor drives the intuitive Smart TV Hub, Dolby Atmos <sup>TM</sup> sound, and expertly upscaled 4K resolution. | Elevate your viewing experience with<br>our best 4K color and contrast. Al-<br>based algorithms help create<br>brighter highlights and details.* | Dark scenes become detailed so that everything is more visible. The tone of the image adjusts in real time so you can see the screen in any lighting. Plus with improved brightness, you get a rich picture with more to see. |
| *QN85D 85" has SuperSize Picture Enhancer.<br>Utilizes Al-Based formulas                                                                                                           | *Utilizes Al-Based formulas                                                                                                                                                                                              |                                                                                                                                                                                                                                        | *Utilizes Al-Based formulas                                                                                                                      |                                                                                                                                                                                                                               |

| *<br>*                                                                                                                            | <b>Þ</b>                                                                                                                                                                                                                                                                             | <b>■</b> ■ Dolby                                                                                                                                                                                                                                                    | <b>  </b>                                                                                                                                     |                       |
|-----------------------------------------------------------------------------------------------------------------------------------|--------------------------------------------------------------------------------------------------------------------------------------------------------------------------------------------------------------------------------------------------------------------------------------|---------------------------------------------------------------------------------------------------------------------------------------------------------------------------------------------------------------------------------------------------------------------|-----------------------------------------------------------------------------------------------------------------------------------------------|-----------------------|
| Quantum Matrix<br>with Mini LEDs                                                                                                  | Neo Quantum HDR                                                                                                                                                                                                                                                                      | Dolby Atmos™ and<br>Object Tracking Sound Lite                                                                                                                                                                                                                      | Motion Xcelerator<br>Turbo 120Hz                                                                                                              | 5 Real Depth Enhancer |
| Catch every detail in dark to bright<br>scenes. Precise lighting from Mini LEDs<br>boost brightness so you don't miss a<br>thing. | See rich color and accurate details. Discover variety in every frame—with dynamic contrast and brilliant colors, all in 4K resolution. Contrast is adjusted to best fit each scene, helping showcase more accurate colors and bringing the on-screen story to life more beautifully. | Keep your ears on the action with built-in Dolby Atmost <sup>M®</sup> . You'll hear 3D surround sound that follows the movement on screen using our incredible virtual top channel audio—putting you right in the middle of the car chase, stampede or party scene. | Experience smooth action with exceptional motion enhancements. Get crisp visuals at a speed of 120 frames per second for a seamless picture.* |                       |

Alt Text:
Samsung QN85D:
Quantum Martix with Mini LEDs:
Catch every detail in dark to
briaht scenes.

Alt Text: Samsung QN85D: Neo Quantum HDR: Take in realistic picture with 4K color and contrast.

Samsung QN85D: Dolby Atmos and Object Tracking Sound Lite: Keep your ears on the action with built-in Dolby Atoms.