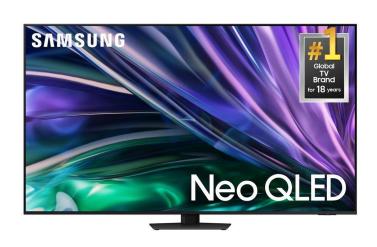

Alt Text: Samsung QN85D QLED TV Front View

Alt Text: Samsung QN85D QLED TV Angled View

Alt Text: Samsung QN85D QLED TV Side View

Alt Text: Samsung QN85D QLED TV jack pack

Alt Text: Samsung QN85D What's in the Box: power cable, user manual. SolarCell remote