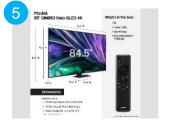

### **Headline Convention:**

Brand Name | Size | Series | Screen Technology | Resolution | Smart TV | Model #

## QN85D Headline Example:

Samsung | 75" Class | QN85D | NEO QLED 4K | Smart TV | QN75QN85DBFXZA