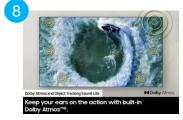

### This elite TV uses individual zones of light for impressive color and contrast.

| 1 Quantum Matrix                                             | Neo Quantum HDR                                         | Dolby Atmos™ and                                                                      | 4 Motion Xcelerator                                                          | 5 Real Depth Enhancer                                                   |
|--------------------------------------------------------------|---------------------------------------------------------|---------------------------------------------------------------------------------------|------------------------------------------------------------------------------|-------------------------------------------------------------------------|
| with Mini LEDs  Catch every detail in dark to bright scenes. | Take in a realistic picture with 4K color and contrast. | Object Tracking Sound Lite  Keep your ears on the action with built-in Dolby Atmos™®. | Turbo 120Hz  Experience smooth action with exceptional motion enhancements.* | Experience depth and dimension on screen just like you do in real life. |
|                                                              |                                                         |                                                                                       | *Motion Xcelerator 120Hz is sometimes called Motion Xcelerator Turbo.        |                                                                         |

Alt Text:
Samsung QN85D:
Quantum Martix with Mini LEDs:
Catch every detail in dark to
briaht scenes.

Alt Text: Samsung QN85D: Neo Quantum HDR: Take in realistic picture with 4K color and contrast.

Samsung QN85D: Dolby Atmos and Object Tracking Sound Lite: Keep your ears on the action with built-in Dolby Atoms.