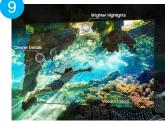

### This elite TV uses individual zones of light for impressive color and contrast.

| 1 Quantum Matrix                                             | Neo Quantum HDR                                         | Dolby Atmos™ and                                                                      | 4 Motion Xcelerator                                                          | 5 Real Depth Enhancer                                                   |
|--------------------------------------------------------------|---------------------------------------------------------|---------------------------------------------------------------------------------------|------------------------------------------------------------------------------|-------------------------------------------------------------------------|
| with Mini LEDs  Catch every detail in dark to bright scenes. | Take in a realistic picture with 4K color and contrast. | Object Tracking Sound Lite  Keep your ears on the action with built-in Dolby Atmos™®. | Turbo 120Hz  Experience smooth action with exceptional motion enhancements.* | Experience depth and dimension on screen just like you do in real life. |
|                                                              |                                                         |                                                                                       | *Motion Xcelerator 120Hz is sometimes called Motion Xcelerator Turbo.        |                                                                         |

Alt Text: Samsung QN85D: Motion Xcelerator 120Hz: Experience smooth action with exceptional motion enhancements.

Alt Text: Samsung QN85D: Real Depth Enhancer: Experience depth and dimension on screen just like you do in real life.