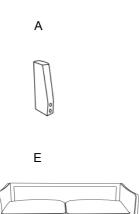

PARTS LIST

 $\bigcirc$ 

 $\left[ \right]$ 

С

D

Н

| 4PCS |
|------|
| 1PC  |
| 2PCS |
| 1PC  |
| 1PC  |
| 8PCS |
| 8PCS |
| 1PC  |
| •    |