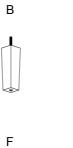

PARTS LIST

 $\bigcirc$ 

 $\left[ \right]$ 

С

D

Н

| 4PCS |
|------|
| 1PC  |
| 2PCS |
| 1PC  |
| 1PC  |
| 8PCS |
| 8PCS |
| 1PC  |
| •    |