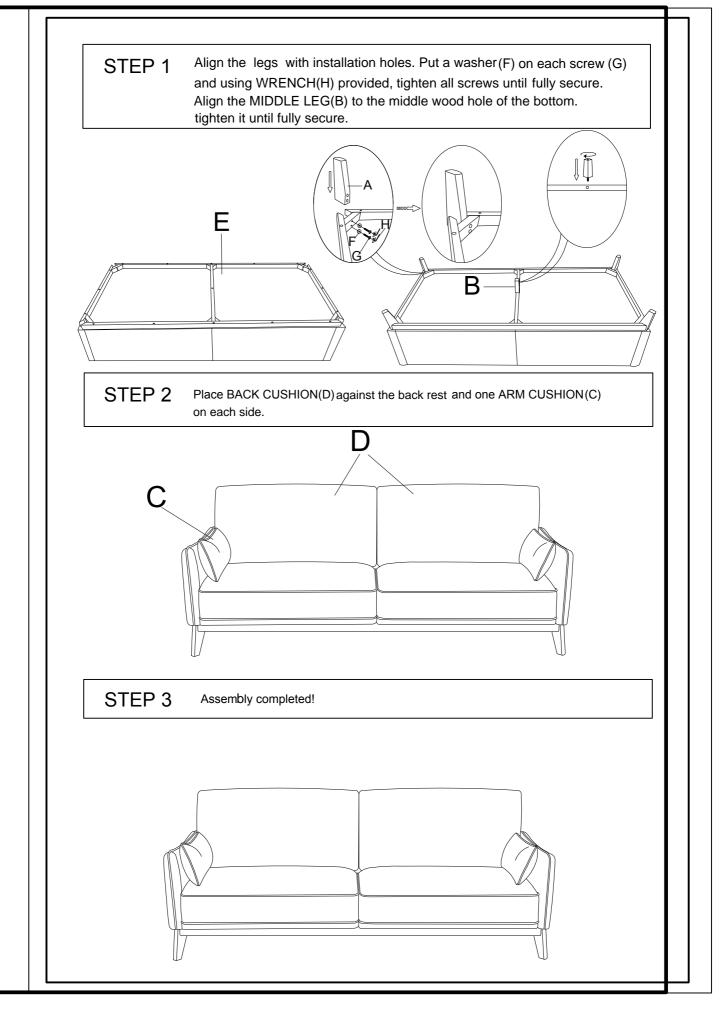

PARTS LIST

 $\bigcirc$ 

 $\left[ \right]$ 

С

D

Н

| 4PCS |
|------|
| 1PC  |
| 2PCS |
| 1PC  |
| 1PC  |
| 8PCS |
| 8PCS |
| 1PC  |
| •    |