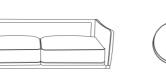

PARTS LIST

 $\bigcirc$ 

 $\left[ \right]$ 

С

D

Н

| 4PCS |
|------|
| 1PC  |
| 2PCS |
| 1PC  |
| 1PC  |
| 8PCS |
| 8PCS |
| 1PC  |
| •    |