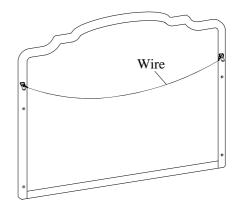

## **FOR OPTION 1 (Wall Mount)**

<u>STEP 1:</u> After attaching nail/hanger to wall, place wire over nail/hanger and slowly lower the mirror into place. Make sure the wire catches on the nail/hanger.

Note: Ensure the nail/hanger is in a wall stud or wall solid enough to support mirror.