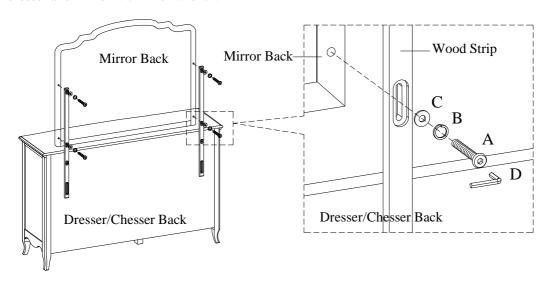

## FOR OPTION 2 (Dresser / Chesser Mount)

STEP 1: Attach the wood strips to the dresser by using 4 bolts(A), lock washers(B), and flat washers(C). Do not tighten bolts completely.

STEP 2: Attach the wood strips to the mirror by using 4 bolts(A), lock washers(B), and flat washers(C). Tighten all bolts on dresser and mirror with Allen wrench.