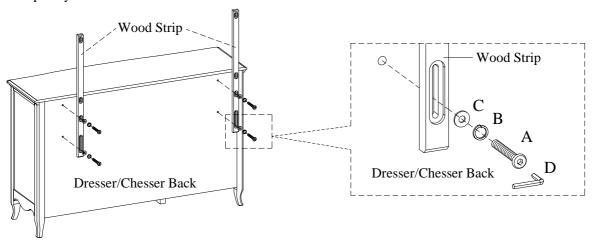

## FOR OPTION 2 (Dresser / Chesser Mount)

STEP 1: Attach the wood strips to the dresser by using 4 bolts(A), lock washers(B), and flat washers(C). Do not tighten bolts completely.

STEP 2: Attach the wood strips to the mirror by using 4 bolts(A), lock washers(B), and flat washers(C). Tighten all bolts on dresser and mirror with Allen wrench.