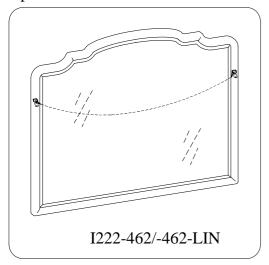

## **ASSEMBLY INSTRUCTIONS**

ITEM NO: I222-462/-462-LIN Landscape Mirror

Thank you for purchasing this quality product. Be sure to check all packing material carefully for small parts that may come loose inside the carton during shipment.

## **ASSEMBLY INSTRUCTIONS**

ITEM NO: I222-462/-462-LIN Landscape Mirror

## **FOR OPTION 1 (Wall Mount)**

<u>STEP 1:</u> After attaching nail/hanger to wall, place wire over nail/hanger and slowly lower the mirror into place. Make sure the wire catches on the nail/hanger.

Note: Ensure the nail/hanger is in a wall stud or wall solid enough to support mirror.