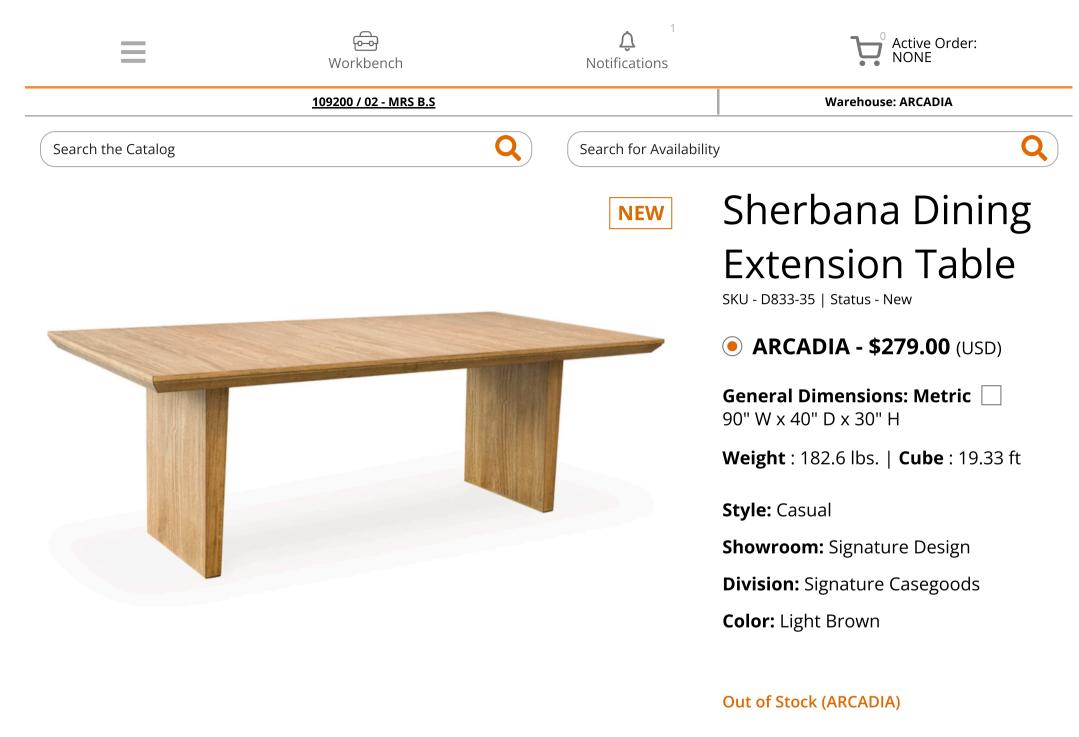

## PRODUCT DESCRIPTION

If you appreciate minimalistic style, this dining extension table is the ideal option. Its modern silhouette boasts a thick beveled profile top on a double plinth base. Need extra space? A removable leaf adds more room for family and friends. With a combination of relaxed contemporary design and fashionable appeal, this piece adds a touch of casual chic to your decor.

- Made with hardwood solids, mango wood veneer and MDF substrate
- Light wood-tone finish
- Removable center leaf
- Seats up to 8
- Dining chairs sold separately
- Assembly required

## **DIMENSIONS**

☐ General Dimensions: Metric

8/9/24, 8:47 AM Ashley Direct | Catalog

90" W x 40" D x 30" H

inches : 90" W x 40" D x 30" H

**Carton:** 

**Inches** : 76.8" W x 44.6" D x 9.75"

Н