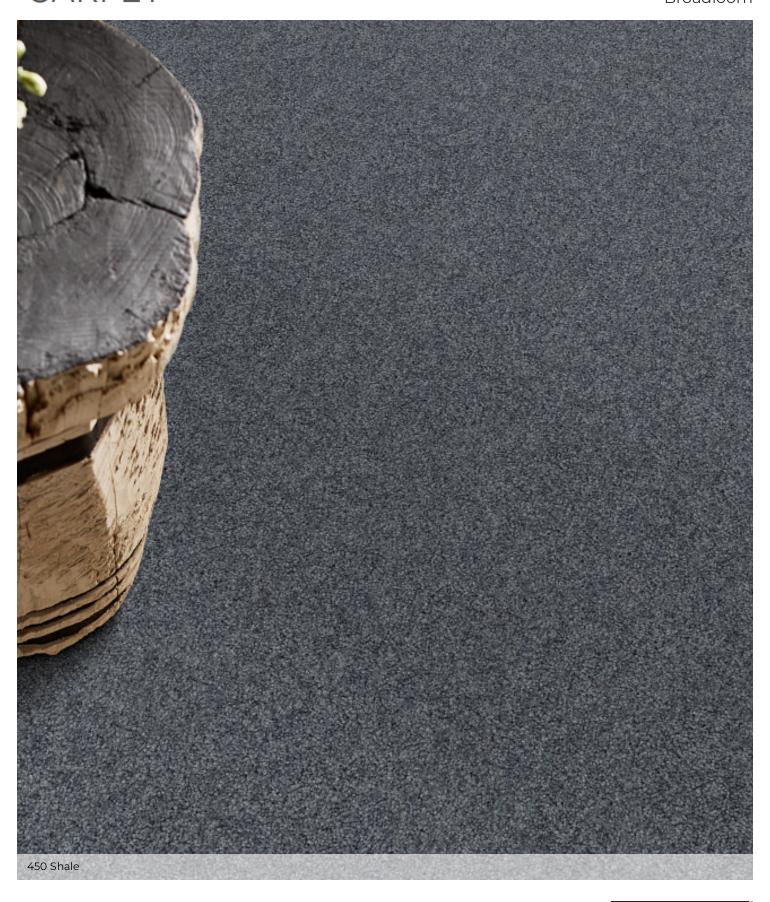

## DEL RIO I Broadloom

**DEL RIO I** 

|                         | US Units                          | Metric Units   |
|-------------------------|-----------------------------------|----------------|
| Style Number            | 5E825                             |                |
| Product Type            | Broadloom                         |                |
| Description             | Texture                           |                |
| Fiber                   | 100% ANSO® HIGH PERFORMANCE NYLON |                |
| Dye Method              | Continuous Dyed                   |                |
| Primary Backing         | Polypropylene                     |                |
| Secondary Backing       | Classicbac                        |                |
| Product Size            | 12 ft                             | 3.66 m         |
| Face Weight             | 43.9 oz/yd²                       | 1488.5 g/m²    |
| Finished Pile Thickness | 0.584 in                          | 14.83 mm       |
| Gauge                   | 5/32 in                           | 25.2 per 10 cm |
| Tufts                   | 7.2 per in                        | 28 per 10 cm   |
| Density                 | 2706 oz/yd³                       | 0.1 g/cm³      |
| Twist Information       | 6.1                               |                |
| Number of Colors        | 18                                |                |
| Pill Test               | Pass                              |                |
| Durability Rating       | 4.00                              |                |
| Warranty                | Shaw 20 Year Warranty With Stairs |                |
| Environmental           | CRI Certification (GLP8878 )      |                |
|                         |                                   |                |

## **Features**

With its frosty texture, Del Rio carpet enhances the delicate shifts in tonal colors by creating a subtle and captivating interplay of hues.