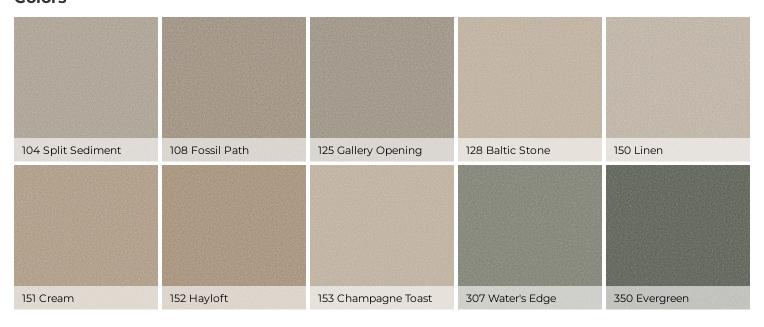

| 2706 oz/yd³                       | 0.1 g/cm³      |
| Twist Information       | 6.1                               |                |
| Number of Colors        | 18                                |                |
| Pill Test               | Pass                              |                |
| Durability Rating       | 4.00                              |                |
| Warranty                | Shaw 20 Year Warranty With Stairs |                |
| Environmental           | CRI Certification (GLP8878 )      |                |
|                         |                                   |                |

## **Features**

With its frosty texture, Del Rio carpet enhances the delicate shifts in tonal colors by creating a subtle and captivating interplay of hues.

## Colors





**DEL RIO I** CARPET