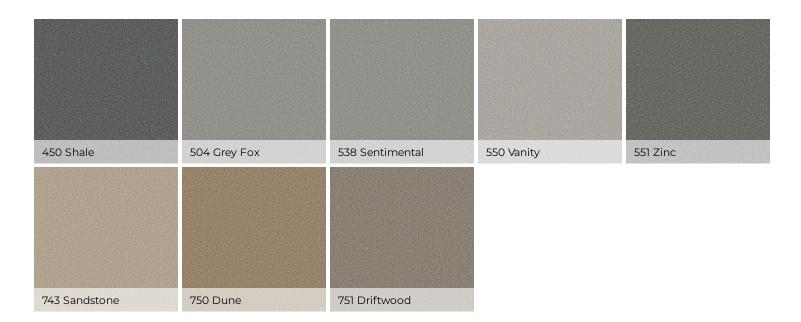

| 0.1 g/cm³      |
| Twist Information       | 6.1                               |                |
| Number of Colors        | 18                                |                |
| Pill Test               | Pass                              |                |
| Durability Rating       | 4.00                              |                |
| Warranty                | Shaw 20 Year Warranty With Stairs |                |
| Environmental           | CRI Certification (GLP8878 )      |                |
|                         |                                   |                |

## **Features**

With its frosty texture, Del Rio carpet enhances the delicate shifts in tonal colors by creating a subtle and captivating interplay of hues.

## Colors





**DEL RIO I** CARPET