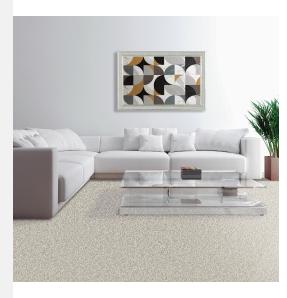

Canine Chic – 3M94

# of Colors

Canine Chic - 3M94

Cracked Wheat - 847

12

**Brand** 

**Product Type** 

**Sub Product Type** 

Mohawk Residential