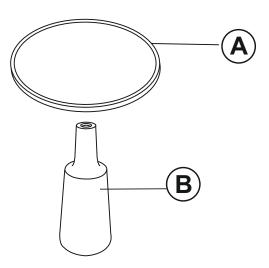

ITURE



Fine Furniture for every stage of life



**REVISION 0: 01/11/2022** 

PAGE 1 OF 3

COASTERFURNITURE.COM

## ITEM: 915105 **ASSEMBLY INSTRUCTIONS**



#### **ASSEMBLY TIPS:**

- 1. Remove hardware from box and sort by size.
- 2. Please check to see that all hardware and parts are present prior to start of assembly.
- 3. Please follow attached instruction in the same sequence as numbered to assure fast & easy assembly.



#### WARNING!

- 1. Don't attempt to repair or modify parts that are broken or defective. Please contact the store immediately.
- 2. This product is for home use only and not intended for commercial establishment.



ASSEMBLY TIME



**05 MINUTES** 

## **PARTS IDENTIFICATION**

Α TOP

В BASE

1PC

1PC

## ITEM: 915105 ASSEMBLY INSTRUCTIONS



#### <u>STEP 1</u>





### STEP 3 COMPLETE





PAGE 3 OF 3

COASTERFURNITURE.COM