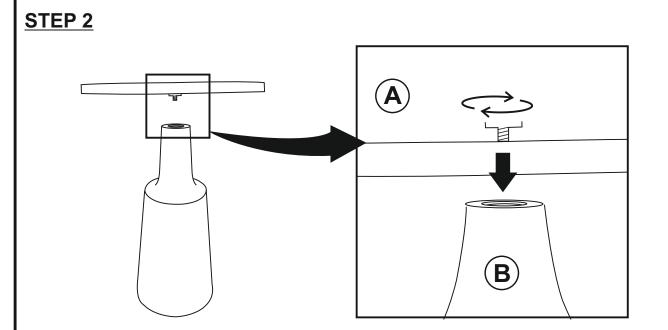

URE



Fine Furniture for every stage of life



**REVISION 0: 01/11/2022** 

PAGE 1 OF 3

COASTERFURNITURE.COM

## ITEM: 915105 **ASSEMBLY INSTRUCTIONS**



#### **ASSEMBLY TIPS:**

- 1. Remove hardware from box and sort by size.
- 2. Please check to see that all hardware and parts are present prior to start of assembly.
- 3. Please follow attached instruction in the same sequence as numbered to assure fast & easy assembly.



#### WARNING!

- 1. Don't attempt to repair or modify parts that are broken or defective. Please contact the store immediately.
- 2. This product is for home use only and not intended for commercial establishment.



ASSEMBLY TIME



**05 MINUTES** 

## **PARTS IDENTIFICATION**

Α TOP

В BASE

1PC

1PC

## ITEM: 915105 ASSEMBLY INSTRUCTIONS



#### <u>STEP 1</u>





### STEP 3 COMPLETE





PAGE 3 OF 3

COASTERFURNITURE.COM