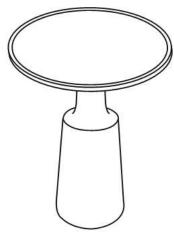

or every stage of life



**REVISION 0: 01/11/2022** 

PAGE 1 OF 3

COASTERFURNITURE.COM

## ITEM: 915105 **ASSEMBLY INSTRUCTIONS**



#### **ASSEMBLY TIPS:**

- 1. Remove hardware from box and sort by size.
- 2. Please check to see that all hardware and parts are present prior to start of assembly.
- 3. Please follow attached instruction in the same sequence as numbered to assure fast & easy assembly.



#### WARNING!

- 1. Don't attempt to repair or modify parts that are broken or defective. Please contact the store immediately.
- 2. This product is for home use only and not intended for commercial establishment.



ASSEMBLY TIME



**05 MINUTES** 

## **PARTS IDENTIFICATION**

Α TOP

В BASE

1PC

1PC

## ITEM: 915105 ASSEMBLY INSTRUCTIONS



#### <u>STEP 1</u>





### STEP 3 COMPLETE





PAGE 3 OF 3

COASTERFURNITURE.COM