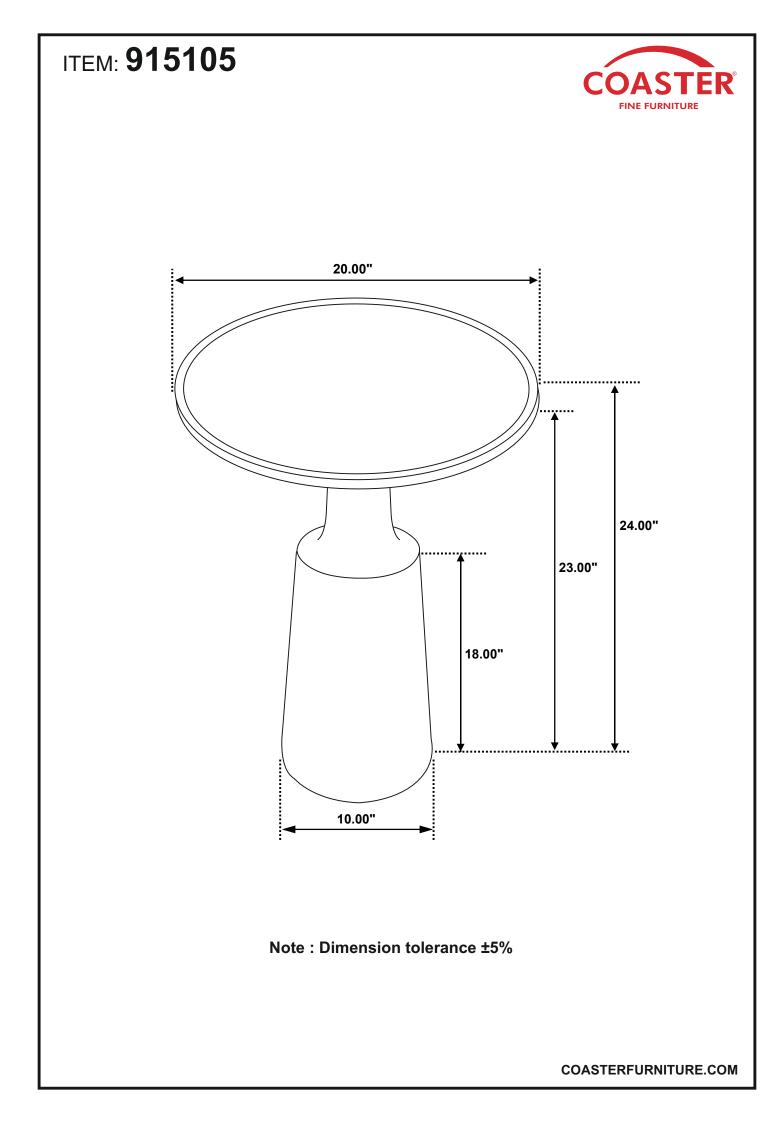

01/11/2022** 

PAGE 1 OF 3

COASTERFURNITURE.COM

## ITEM: 915105 **ASSEMBLY INSTRUCTIONS**



#### **ASSEMBLY TIPS:**

- 1. Remove hardware from box and sort by size.
- 2. Please check to see that all hardware and parts are present prior to start of assembly.
- 3. Please follow attached instruction in the same sequence as numbered to assure fast & easy assembly.



#### WARNING!

- 1. Don't attempt to repair or modify parts that are broken or defective. Please contact the store immediately.
- 2. This product is for home use only and not intended for commercial establishment.



ASSEMBLY TIME



**05 MINUTES** 

## **PARTS IDENTIFICATION**

Α TOP

В BASE

1PC

1PC

## ITEM: 915105 ASSEMBLY INSTRUCTIONS



#### <u>STEP 1</u>





### STEP 3 COMPLETE





PAGE 3 OF 3

COASTERFURNITURE.COM