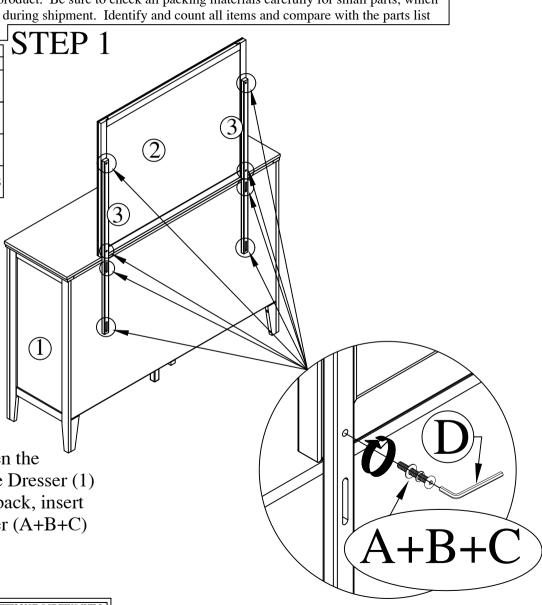

Step 1 :Attach and tighten the Mirror Support (3) to the Dresser (1) and Mirror frame (2) at back, insert JCBC (M6) With Washer (A+B+C) as shown.

NOTE:MUST TIGHTEN SCREW PERIODICALLY.WITH USE SCREWS WILL BECOME LOOSE CHECK THIGHT OF ALL SREWS EVERY 6-8 WEEKS.