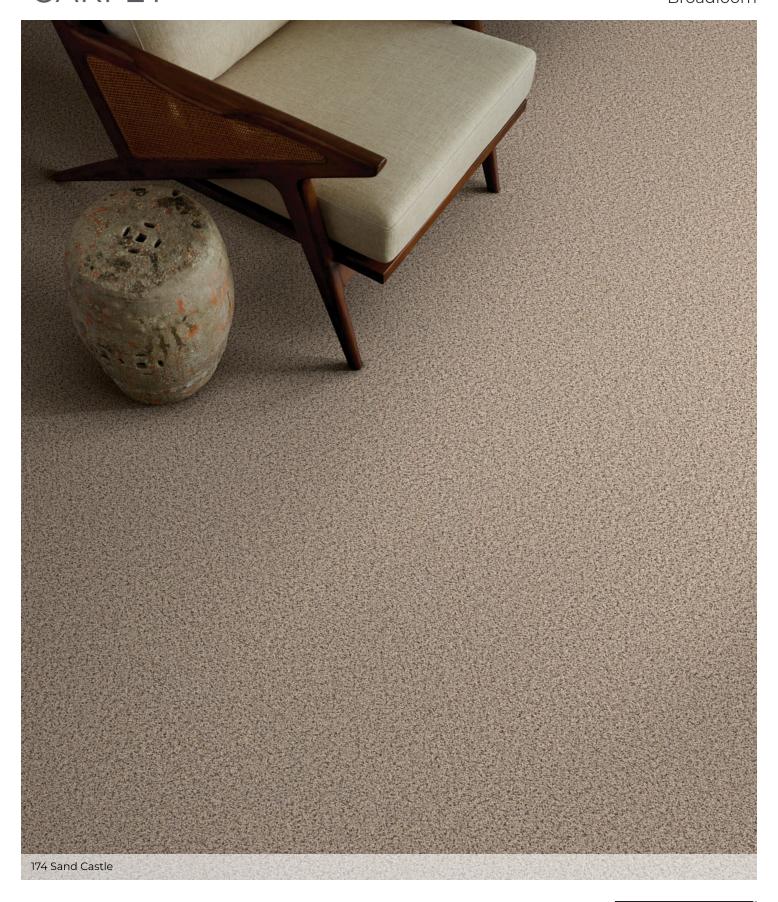

#### **Features**

Showcasing a classic Berber carpet texture, Abilene is elevated with subtle brown flecks creating a harmonious blend that exudes a clean and elemental aesthetic.