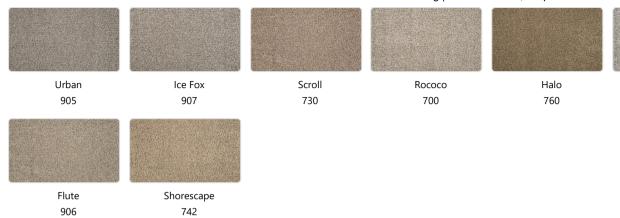

gory** 

Texture

Texture

Triexta

**Fiber Description** 

Stain Resistance

**Soil Resistance** 

SmartStrand Silk

SmartStrand® Forever

Clean

Dye Method

**Primary Backing** 

**Certified Pile Weight** 

Fiber Content

**KUSTER** 

WOVEN

14TCGLX252

61% TRIEXTA/39% PET

**Secondary Backing** 

\_

40

POLYPROPYLENE/POLYESTER

**BLEND** 

## PERFORMANCE & SUSTAINABILITY

FHA Complaince Durability Description Durability Rating

1 & 2 I

**Texture:** F

Indoor Air Quality

Flammability

**Recycled Content** 

GLP 1118

16CFR-1630.4 (FF-1-70):

Pass

**Environmental Benefits** 

**Leed Certification** 

**Country Of Origin** 

Made in USA

Yes

## **WEIGHTS & MEASURES**

**Standard Roll Size** 

**Pattern Repeat** 

**Roll Width** 

150

NONE

12Ft 00In

## **COLORS**

White Linen

701