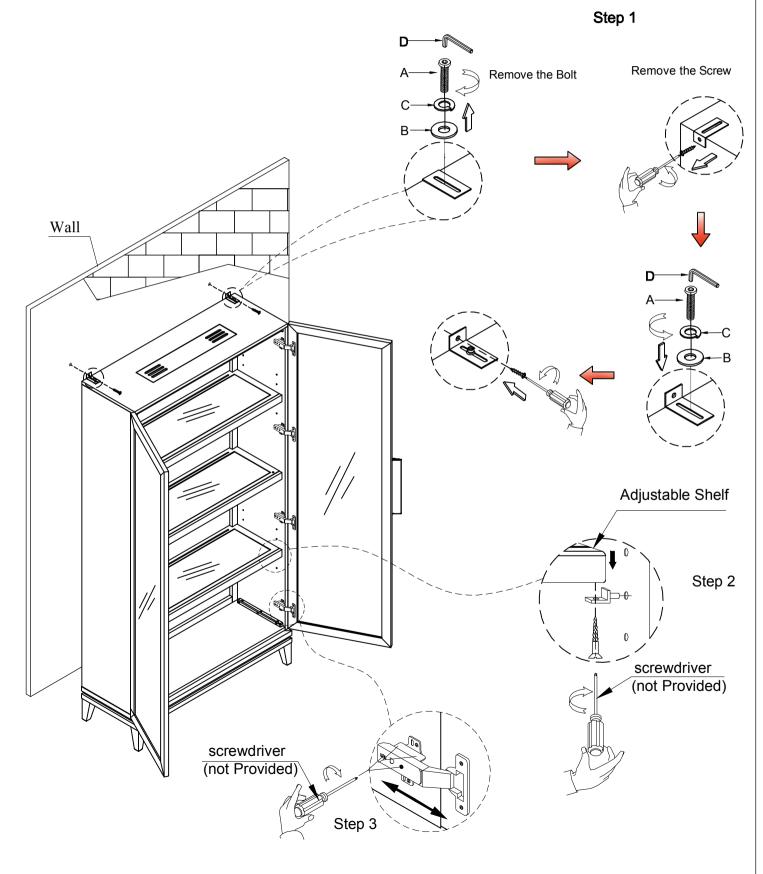

| HARDWARE PACK |            |             |                              |      | PART LIST |           |                  |      |
|---------------|------------|-------------|------------------------------|------|-----------|-----------|------------------|------|
| NO.           | DRAWING    | DESCRIPTION | SIZE                         | QTY  | NO.       | DRAWING   | DESCRIPTION      | QTY  |
| Α             | OTHER      | Bolt        | <u>1</u> <sup>4</sup> "×3/4" | 2pcs |           | <b>P</b>  | Cabinet          | 1pc  |
| В             | $\bigcirc$ | Flat washer | $\frac{1}{4}$ "×16×2         | 2pcs | 2         |           | Adjustable Shelf | 2pcs |
| С             | Ø          | Lock washer | <u>1</u> <sup>4</sup> "×12×3 | 2pcs | 3         | $\langle$ | Glass            | 3pcs |
| D             |            | Allen key   | 4mm                          | 1рс  |           |           |                  |      |