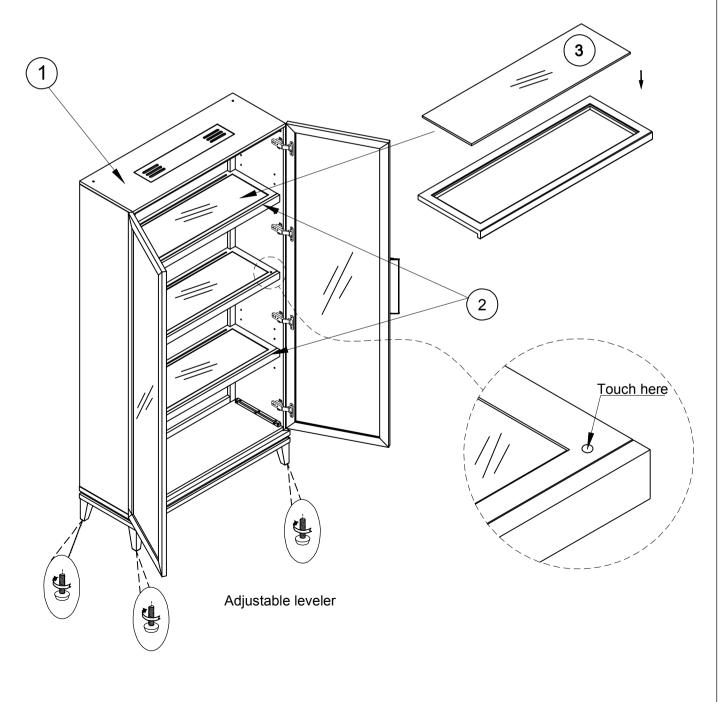

| HARDWARE PACK |            |             |                              |      | PART LIST |           |                  |      |
|---------------|------------|-------------|------------------------------|------|-----------|-----------|------------------|------|
| NO.           | DRAWING    | DESCRIPTION | SIZE                         | QTY  | NO.       | DRAWING   | DESCRIPTION      | QTY  |
| Α             | OTHER      | Bolt        | <u>1</u> <sup>4</sup> "×3/4" | 2pcs |           | <b>P</b>  | Cabinet          | 1pc  |
| В             | $\bigcirc$ | Flat washer | $\frac{1}{4}$ "×16×2         | 2pcs | 2         |           | Adjustable Shelf | 2pcs |
| С             | Ø          | Lock washer | <u>1</u> <sup>4</sup> "×12×3 | 2pcs | 3         | $\langle$ | Glass            | 3pcs |
| D             |            | Allen key   | 4mm                          | 1рс  |           |           |                  |      |