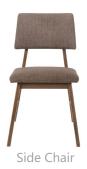

The **Razor dining** collection is perfect for casual family gatherings or evening dinners with friends, this table is there to support all of your means. The Modern inspired design features mirrored accents on two sides of the slim rectangular tabletop. Four tapered legs are supported by an arched center which parallels the mirrored accents. Crafted from solid and engineered woods, this fixed table is sure to accommodate all your quests. The foam filled upholstered side chairs bring the perfect amount of warmth and comfort.

| ITEM SKU  | DESCRIPTION            | PRODUCT DIMENSIONS    | PRODUCT WEIGHT | PKG DIMENSIONS           | PKG WEIGHT | CUBIC FT |
|-----------|------------------------|-----------------------|----------------|--------------------------|------------|----------|
| DRZ100DTC | Dining Table           | 71" W x 37" D x 30" H | 94.6 lbs       | Ship in multiple cartons | 108.9 lbs  | 9.6      |
| DRZ100SC  | Side Chair(2 Per Pack) | 20" W x 25" D x 33" H | 12.1 lbs       | 42" W x 26" D x 6" H     | 29.7 lbs   | 1.9      |
| DRZ100AC  | Arm Chair(2 Per Pack)  | 21" W x 25" D x 35" H | 18.2 lbs       | 33" W x 21" D x 22" H    | 44.7 lbs   | 4.4      |

## **Product Features and Benefits**

- Engineered and solid wood table base and frame
  - Acacia veneer on table top
    - Walnut finish
  - Foam filled seat and back cushions
    - Chocolate fabric on side chairs
    - Mid-Century Modern design