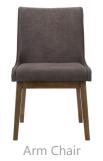

The **Razor dining** collection is perfect for casual family gatherings or evening dinners with friends, this table is there to support all of your means. The Modern inspired design features mirrored accents on two sides of the slim rectangular tabletop. Four tapered legs are supported by an arched center which parallels the mirrored accents. Crafted from solid and engineered woods, this fixed table is sure to accommodate all your quests. The foam filled upholstered side chairs bring the perfect amount of warmth and comfort.

| ITEM SKU  | DESCRIPTION            | PRODUCT DIMENSIONS    | PRODUCT WEIGHT | PKG DIMENSIONS           | PKG WEIGHT | CUBIC FT |
|-----------|------------------------|-----------------------|----------------|--------------------------|------------|----------|
| DRZ100DTC | Dining Table           | 71" W x 37" D x 30" H | 94.6 lbs       | Ship in multiple cartons | 108.9 lbs  | 9.6      |
| DRZ100SC  | Side Chair(2 Per Pack) | 20" W x 25" D x 33" H | 12.1 lbs       | 42" W x 26" D x 6" H     | 29.7 lbs   | 1.9      |
| DRZ100AC  | Arm Chair(2 Per Pack)  | 21" W x 25" D x 35" H | 18.2 lbs       | 33" W x 21" D x 22" H    | 44.7 lbs   | 4.4      |

## **Product Features and Benefits**

- Engineered and solid wood table base and frame
  - Acacia veneer on table top
    - Walnut finish
  - Foam filled seat and back cushions
    - Chocolate fabric on side chairs
    - Mid-Century Modern design