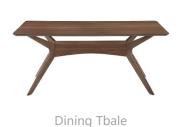

The **Razor dining** collection is perfect for casual family gatherings or evening dinners with friends, this table is there to support all of your means. The Modern inspired design features mirrored accents on two sides of the slim rectangular tabletop. Four tapered legs are supported by an arched center which parallels the mirrored accents. Crafted from solid and engineered woods, this fixed table is sure to accommodate all your quests. The foam filled upholstered side chairs bring the perfect amount of warmth and comfort.

| ITEM SKU  | DESCRIPTION            | PRODUCT DIMENSIONS    | PRODUCT WEIGHT | PKG DIMENSIONS           | PKG WEIGHT | CUBIC FT |
|-----------|------------------------|-----------------------|----------------|--------------------------|------------|----------|
| DRZ100DTC | Dining Table           | 71" W x 37" D x 30" H | 94.6 lbs       | Ship in multiple cartons | 108.9 lbs  | 9.6      |
| DRZ100SC  | Side Chair(2 Per Pack) | 20" W x 25" D x 33" H | 12.1 lbs       | 42" W x 26" D x 6" H     | 29.7 lbs   | 1.9      |
| DRZ100AC  | Arm Chair(2 Per Pack)  | 21" W x 25" D x 35" H | 18.2 lbs       | 33" W x 21" D x 22" H    | 44.7 lbs   | 4.4      |