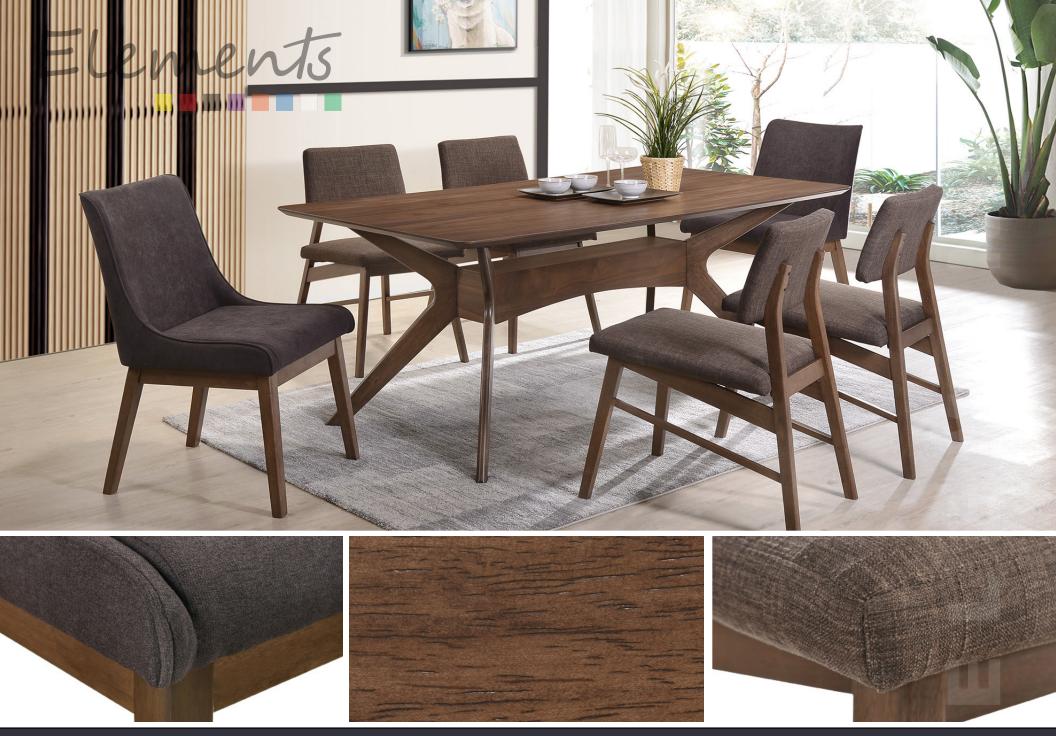

The **Razor dining** collection is perfect for casual family gatherings or evening dinners with friends, this table is there to support all of your means. The Modern inspired design features mirrored accents on two sides of the slim rectangular tabletop. Four tapered legs are supported by an arched center which parallels the mirrored accents. Crafted from solid and engineered woods, this fixed table is sure to accommodate all your quests. The foam filled upholstered side chairs bring the perfect amount of warmth and comfort.

## **Product Features and Benefits**

- Engineered and solid wood table base and frame
  - Acacia veneer on table top
    - Walnut finish
  - Foam filled seat and back cushions
    - Chocolate fabric on side chairs
    - Mid-Century Modern design

RAZOR DINING