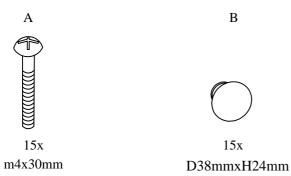

## HARDWARE LIST

WOOD HANDLE

TRUSS HEAD MACHINE

**SCREW** 

STEP - A

STEP - B