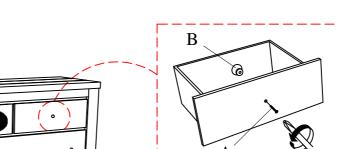

## HARDWARE LIST

WOOD HANDLE

TRUSS HEAD MACHINE

**SCREW** 

STEP - A

STEP - B