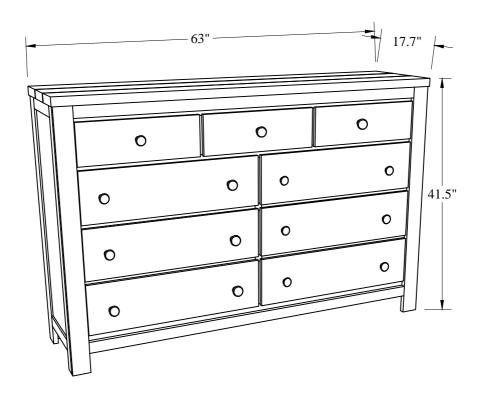

#### **Assembled Dimensions**

05 minute

APPROXIMATE ASSEMBLY TIME

2 PERSONS

REQUIRED ASSEMBLY SPACE

REQUIRED ASSEMBLY TOOLS

NOT PROVIDED

Need Assistance? Call us at 1-855-343-7378 from 8:00 am to 5:00pm PST Monday - Friday