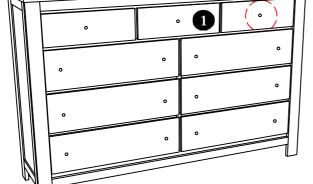

all parts that may have come loose inside the carton during shipment.

**Before you start assembly**: Please read all instructions carefully before beginning the assembly process. It is recommended that 2 people work together during assembly to prevent personal injury and to ensure that heavy or cumbersome parts are not damaged during the process.

Caution: For your safety, this product requires two people to lift.

#### **Assembled Dimensions**



05 minute

APPROXIMATE ASSEMBLY TIME

2 PERSONS



REQUIRED ASSEMBLY SPACE

REQUIRED ASSEMBLY TOOLS



NOT PROVIDED

Need Assistance? Call us at 1-855-343-7378 from 8:00 am to 5:00pm PST Monday - Friday

### B372-01

# PART LIST



NO.

(1)

**PART LIST** 

**DRESSER** 

QTY

1

## HARDWARE LIST



WOOD HANDLE

TRUSS HEAD MACHINE

**SCREW** 







STEP - A

STEP - B