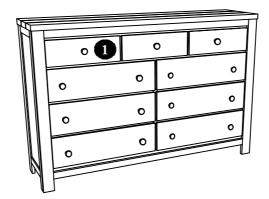

YSIA

B372-01

Thank you for purchasing this quality product. Be sure to check all packing materials carefully for small parts that may have come loose inside the carton during shipment.

**Before you start assembly**: Please read all instructions carefully before beginning the assembly process. It is recommended that 2 people work together during assembly to prevent personal injury and to ensure that heavy or cumbersome parts are not damaged during the process.

Caution: For your safety, this product requires two people to lift.

#### **Assembled Dimensions**



05 minute

APPROXIMATE ASSEMBLY TIME

2 PERSONS



REQUIRED ASSEMBLY SPACE

REQUIRED ASSEMBLY TOOLS



NOT PROVIDED

Need Assistance? Call us at 1-855-343-7378 from 8:00 am to 5:00pm PST Monday - Friday

### B372-01

# PART LIST



NO.

(1)

**PART LIST** 

**DRESSER** 

QTY

1

## HARDWARE LIST



WOOD HANDLE

TRUSS HEAD MACHINE

**SCREW** 







STEP - A

STEP - B