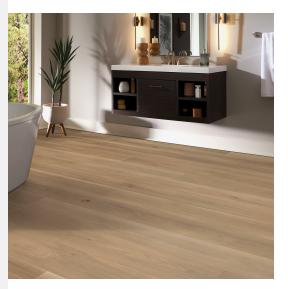

**COMPLETE SPECS** 

Style

Danbury Alcove - KLW04

Collection

**Sub Product Type** 

Laminate

Subfloor

Wood/Concrete

Color

Spiced Cider Walnut -

258

**Brand** 

Karastan Hard Surfac

**Installation Method** 

Part #

KLW04-258

**Species** 

Walnut

**Locking System** 

Length

80.5"

**Plank Design** 

**Character Variation** 

Uniclic®