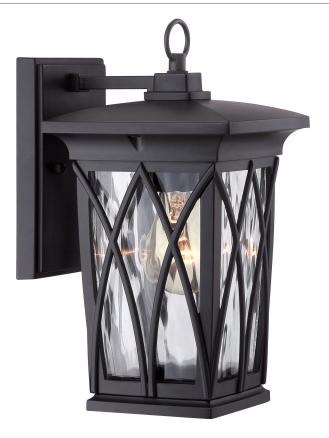

#### **GVR8406K**

Grover Outdoor Lantern Mystic Black Grover

### **DETAILS**

Material: ALUMINUM

Glass/Shade Description: Clear Water Glass

Panel