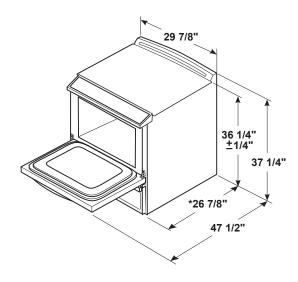

## **WEIGHTS & DIMENSIONS**

| WEIGHTO OF EMPLEMENTO           |                          |  |
|---------------------------------|--------------------------|--|
| Approximate Shipping Weight     | 221 lb                   |  |
| Cabinet Width                   | 30 in                    |  |
| Depth with Door Open            | 47 1/2 in                |  |
| Depth Without Handle            | 26 7/8 in                |  |
| Net Weight                      | 200 lb                   |  |
| Oven Interior Dimensions        |                          |  |
| $(W \times H \times D)$ (in.)   | 24-1/8 x 19-1/2 x 19-3/8 |  |
| Overall Depth                   | 28 1/4 in                |  |
| Overall Height                  | 37 1/4 in                |  |
| Overall Width                   | 29 7/8 in                |  |
| Height to Top of Rear Vent Trim | 37 1/4 in                |  |
| Height to Cooking Surface (in.) | 36 +/- 1/4 in            |  |

### **DIMENSIONS**

Receptacle Locations: Locally approved flexible service cord or conduit must be used because terminals are not accessible after range installation. See shaded area in drawing for location of electrical outlet box. Recommended outlet locations allow range to be installed directly against rear wall.