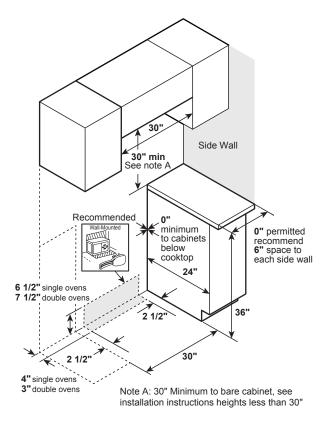

### **DIMENSIONS**

Receptacle Locations: Locally approved flexible service cord or conduit must be used because terminals are not accessible after range installation. See shaded area in drawing for location of electrical outlet box. Recommended outlet locations allow range to be installed directly against rear wall.

**Note:** This appliance has been approved for 0" spacing to adjacent surfaces above the cooktop. However, a 6" minimum spacing to surfaces less than 15" above the cooktop and adjacent cabinet is recommended to reduce exposure to steam, grease splatter and heat.

**Installation Information:** Before installing, consult installation instructions for current dimensional data and additional requirements.