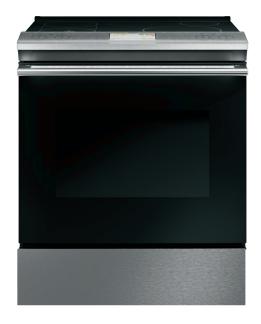

# Café<sup>™</sup> 30" Smart Slide-In Front Control Induction and Convection Range with Warming Drawer

CHS90XM2NS5

DISTINCT BY DESIGN™

### **APPEARANCE**

| THE TEMORITOR              |                                                                           |  |
|----------------------------|---------------------------------------------------------------------------|--|
| Color Appearance           | Stainless Under Glass                                                     |  |
| Handle                     | Café Minimal Style; Stainless Steel                                       |  |
| Installation               | Flush Appearance; Free-standing cut-out                                   |  |
| Oven Door Features         | Big View Oven Window; Full-Wrapped Metal Frame;<br>Full-Wrapped Stainless |  |
| Textured Steel Side Panels | Yes                                                                       |  |
| Handle Color               | Stainless Steel                                                           |  |