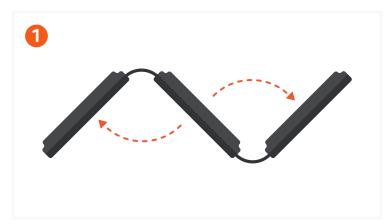

## ONTHEGO™ 3-IN-1 CHARGER

SKU: ST-QTG31K / ST-QTG31W / ST-QTG31R

Unfold the OntheGo™ 3-in-1 Charger to access the Qi2 (15W), AirPods (5W), and Apple Watch (5W) wireless charging modules.

Connect the included USB-C charging cable to a power adapter (not included).