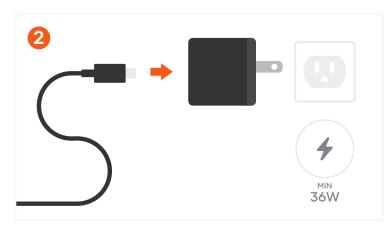

## ONTHEGO™ 3-IN-1 CHARGER

SKU: ST-QTG31K / ST-QTG31W / ST-QTG31R

Unfold the OntheGo™ 3-in-1 Charger to access the Qi2 (15W), AirPods (5W), and Apple Watch (5W) wireless charging modules.

Connect the included USB-C charging cable to a power adapter (not included).

A minimum 36W power adapter is required for optimal performance.

Plug the USB-C charging cable into the USB-C port on the rear of the charger. The front LED indicator will briefly turn on, turn off, then flash once to indicate that the charger is connected to power.