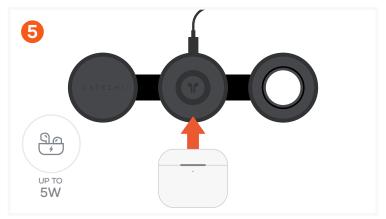

Place a compatible phone on the left Qi2 charging pad. Supports 15W wireless charging.

Place wireless charging earbuds on the middle pad to begin charging. The LED indicator will illuminate only when using the middle pad. Supports 5W wireless charging.