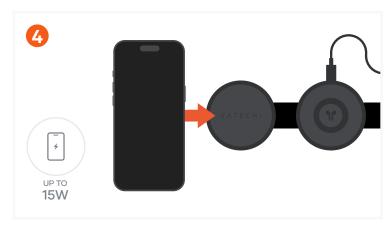

Place a compatible phone on the left Qi2 charging pad. Supports 15W wireless charging.

Place wireless charging earbuds on the middle pad to begin charging. The LED indicator will illuminate only when using the middle pad. Supports 5W wireless charging.