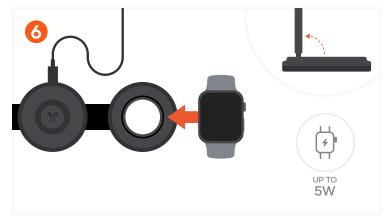

Place the Apple Watch on the watch module to begin charging.
Flip the module up to enable Nightstand Mode.
Provides 5W charging for Apple Watch Ultra and Ultra 2.
Fast charging supported on Apple Watch Series 7, 8, 9, and 10.