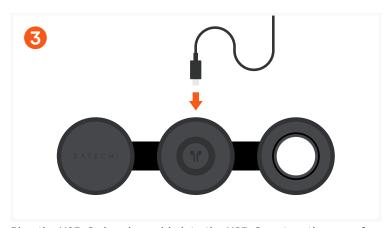

A minimum 36W power adapter is required for optimal performance.

Plug the USB-C charging cable into the USB-C port on the rear of the charger. The front LED indicator will briefly turn on, turn off, then flash once to indicate that the charger is connected to power.