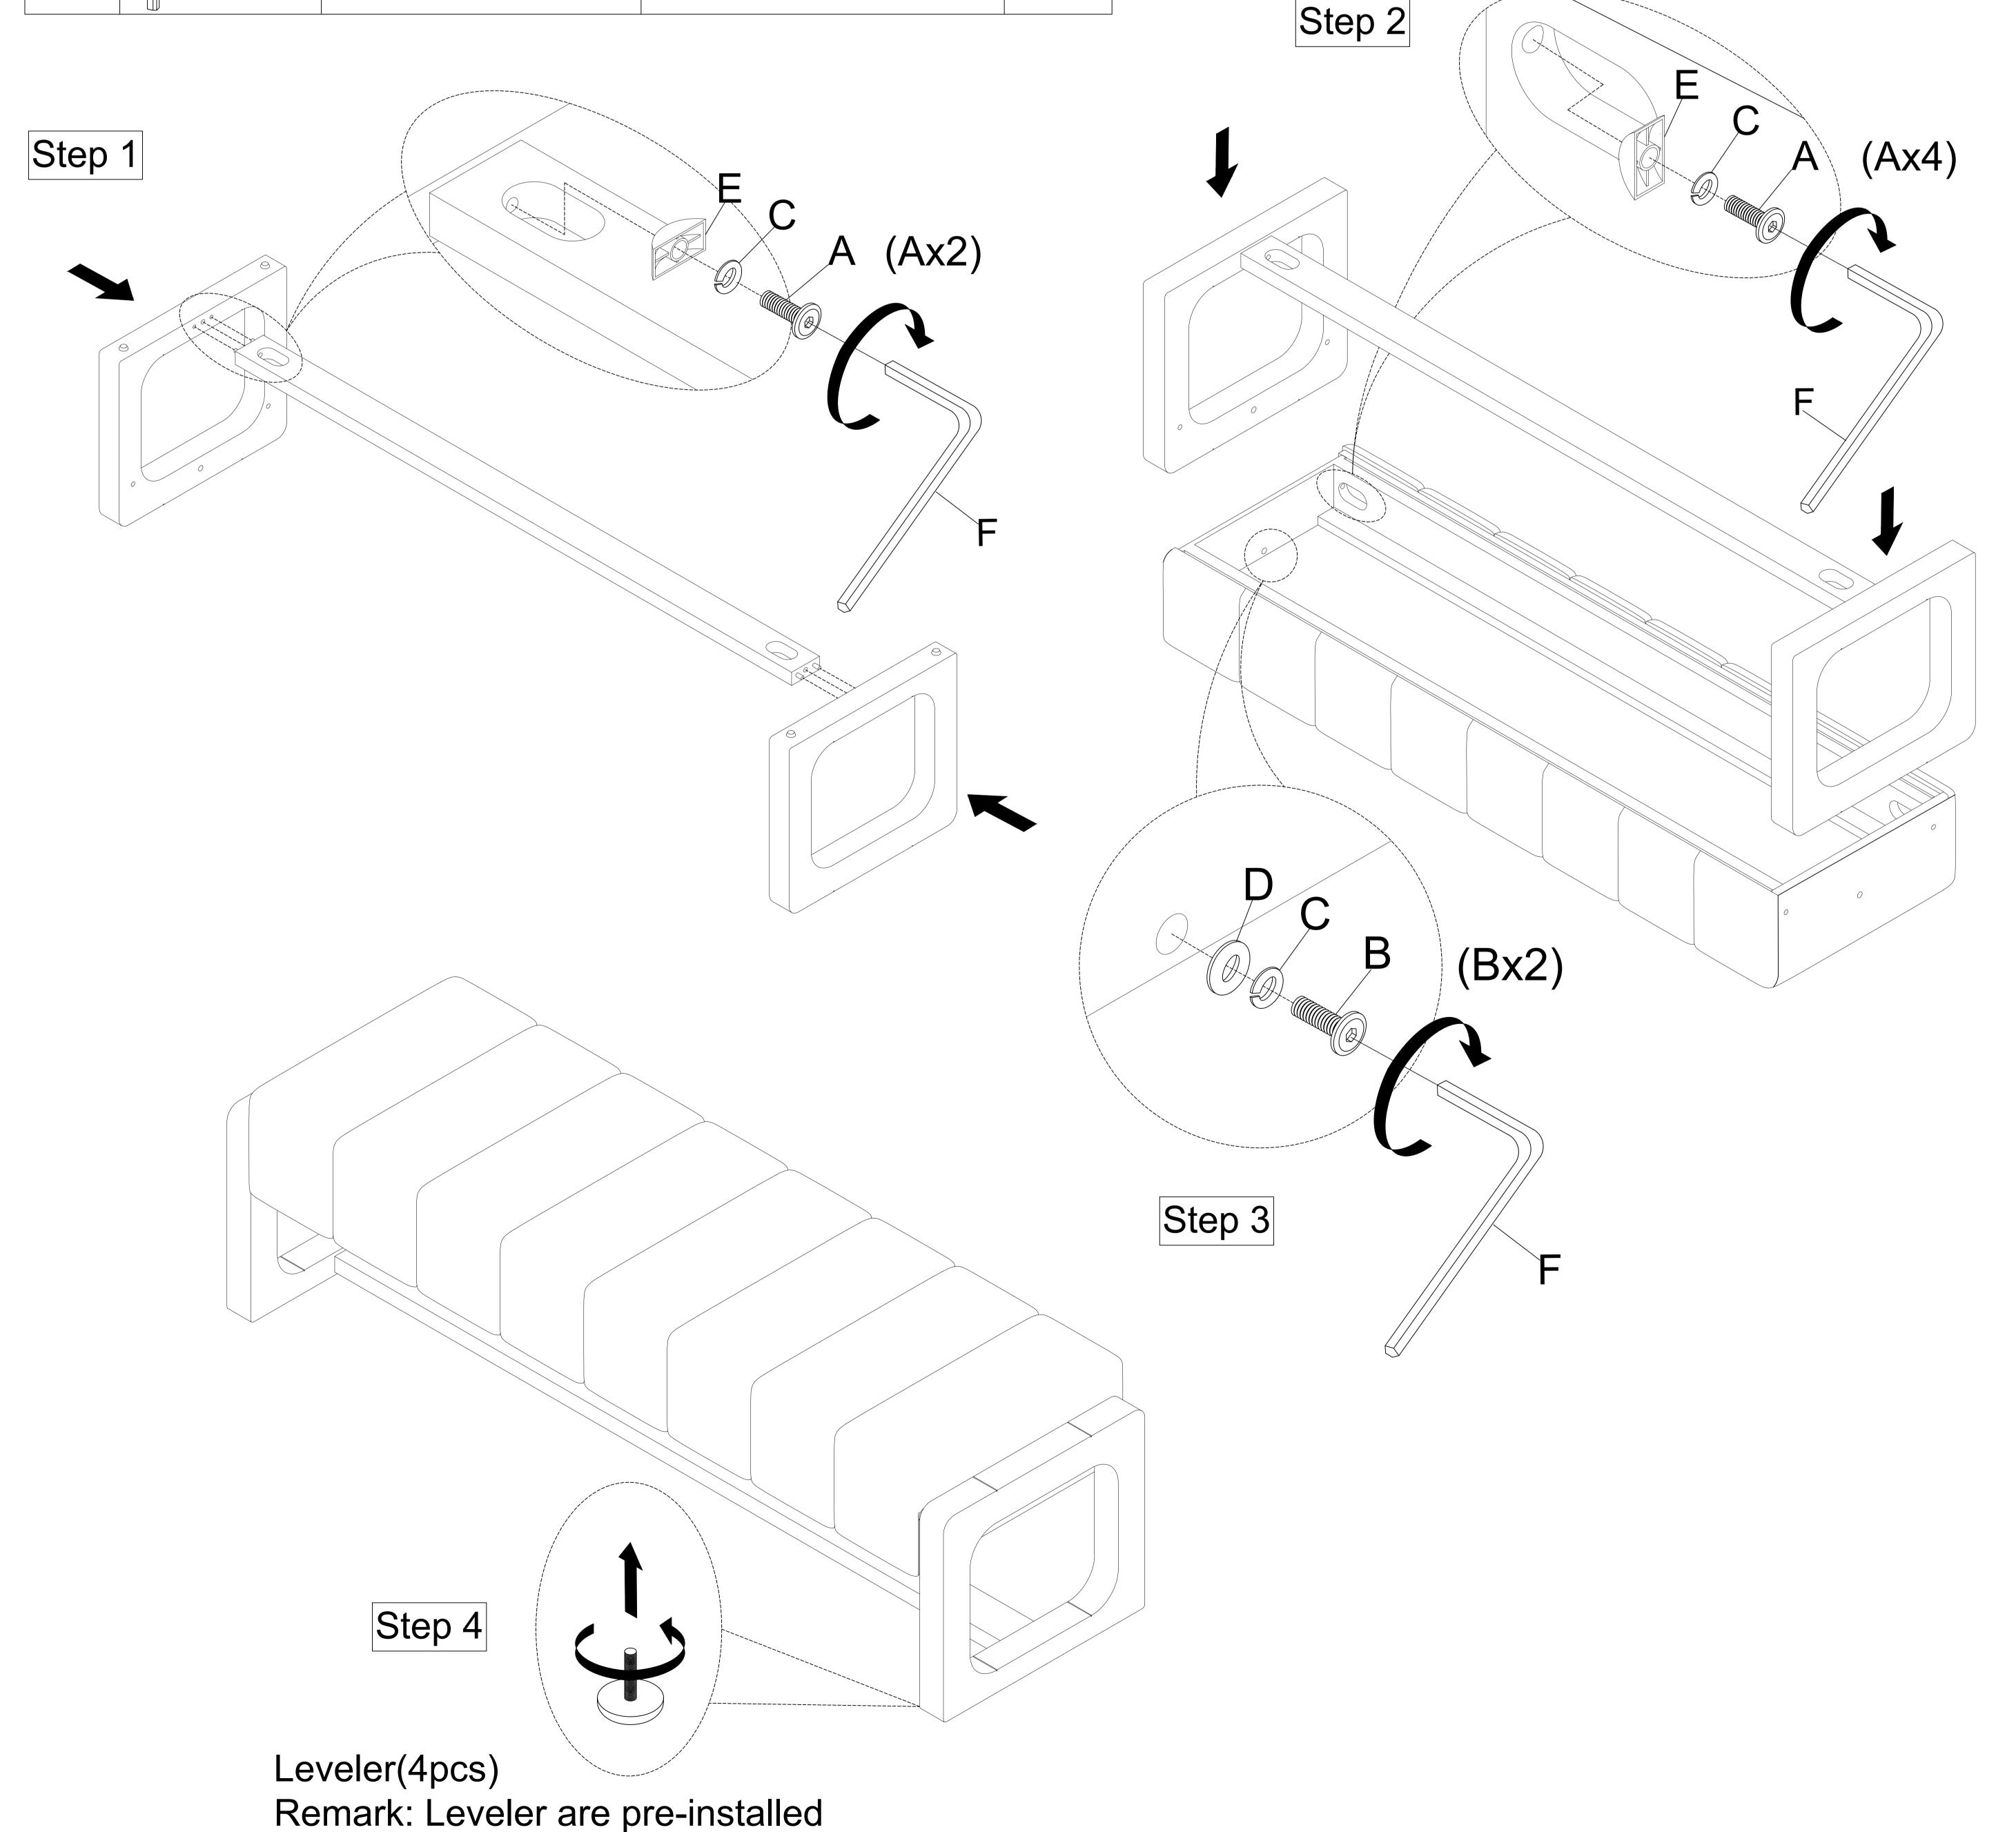

## ASSEMBLY INSTRUCTION

ITEM: 6081-90019-85 BENCH

Thank you for purchasing this quality product. Be sure to unpack carefully looking for small parts which may have come loose during shipment.

Read all instruction and study the drawing carefully before starting the assembly process.

## HARDWARE LIST

| No. | Drawing | Description                  | Size                        | Q'ty |
|-----|---------|------------------------------|-----------------------------|------|
| Α   |         | Allen Head Bolt              | llen Head Bolt Ø5/16x2-1/4" |      |
| В   |         | Allen Head Bolt Ø5/16x1-1/2" |                             | 2    |
| С   |         | Lock Washer                  | Ø5/16"xØ14x1mm              | 8    |
| D   |         | Flat Washer Ø5/16"Ø18x1mm    |                             | 2    |
| E   |         | Curve Washer                 | Ø5/16"                      | 6    |
| F   |         | Allen Key                    | 5mm                         | 1    |

## PART LIST

| No. | Drawing | Description       | Q'ty |
|-----|---------|-------------------|------|
| 1   |         | Upholstered frame | 1    |
| 2   |         | Strecher          | 1    |
| 3   |         | Side frame        | 2    |