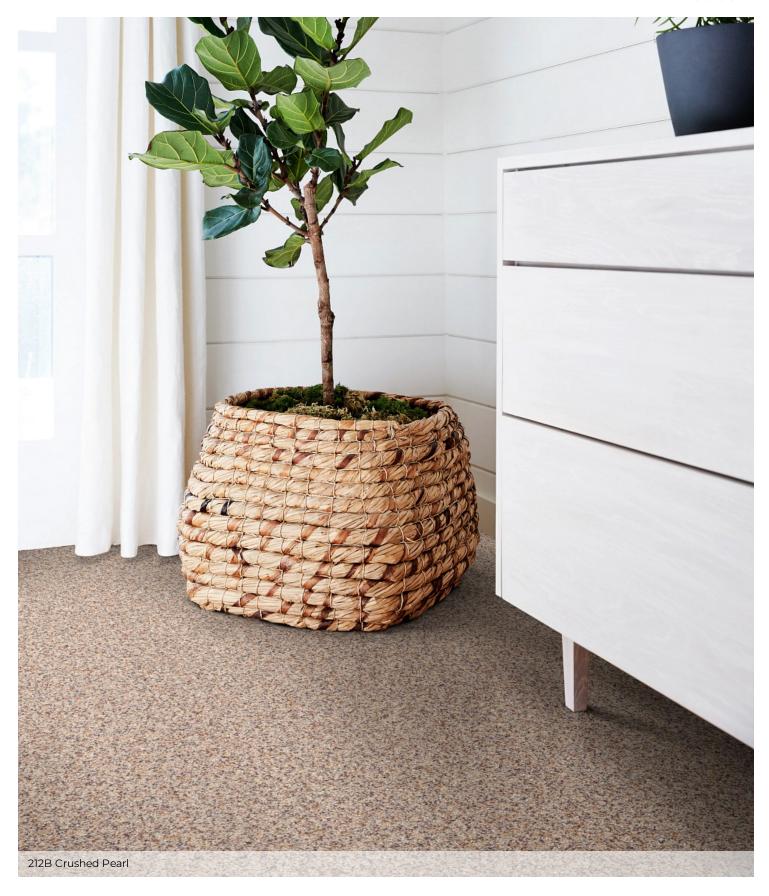

#### **Features**

Canyon Lake seamlessly blends the vibrant fleck colors of an East Coast palette with a touch of West Coast carpet texture, creating a harmonious design that appeals to a wide range of aesthetics.

### Colors