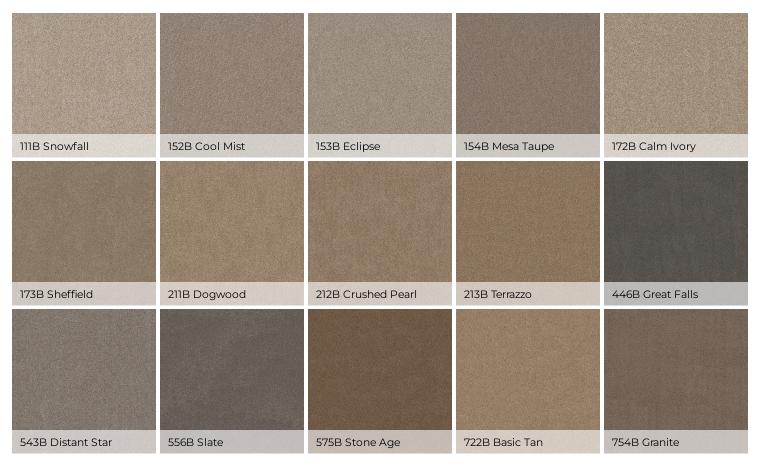

32 in                            | 25.2 per 10 cm          |
| Tufts             | 8.8 per in                         | 35 per 10 cm            |
| Twist Information | 0                                  |                         |
| Number of Colors  | 15                                 |                         |
| Durability Rating | 0.00                               |                         |
| Warranty          | Shaw 20 Year Warranty With Stairs  |                         |
| Environmental     | CRI Certification (GLP8878 )       |                         |

#### **Features**

Canyon Lake seamlessly blends the vibrant fleck colors of an East Coast palette with a touch of West Coast carpet texture, creating a harmonious design that appeals to a wide range of aesthetics.

### Colors