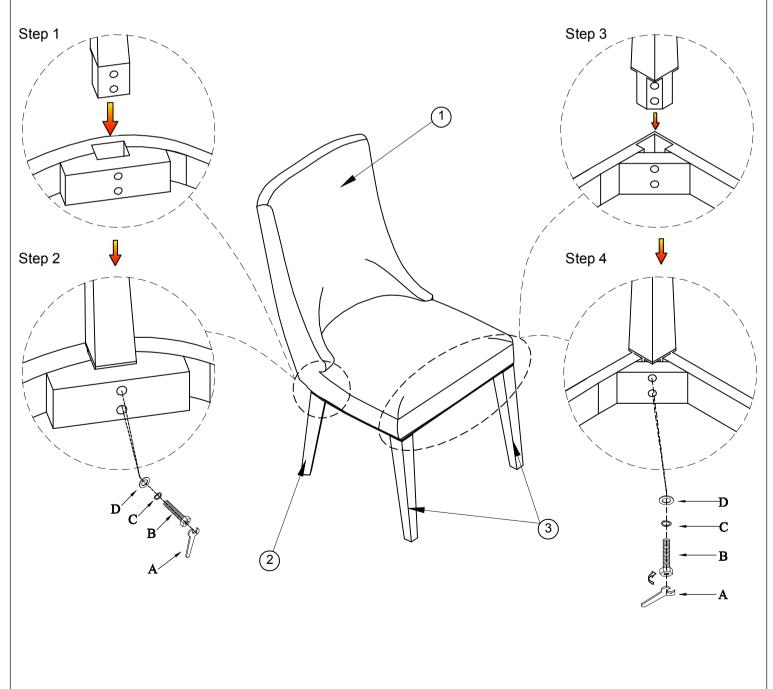

Read all instruction and study the drawing carefully before starting the assembly process.

| HARDWARE PACK |            |             |                     |      | PART LIST |         |             |      |
|---------------|------------|-------------|---------------------|------|-----------|---------|-------------|------|
| NO.           | DRAWING    | DESCRIPTION | SIZE                | QTY  | NO.       | DRAWING | DESCRIPTION | QTY  |
| Α             |            | Hex Wrench  | 12mm                | 1pc  | 1         | ß       | Chair       | 1pc  |
| В             | (Canada    | Bolt        | $\frac{5}{16}$ "×2" | 8pcs | 2         |         | Back leg    | 2pcs |
| С             | 0          | Lock washer | <u></u> 516"×12×3   | 8pcs | 3         | Î       | Front leg   | 2pcs |
| D             | $\bigcirc$ | Flat washer | <u>5</u> "×19×2     | 8pcs | <u>.</u>  |         |             |      |

Note: "Before fully tightening the legs, ensure the chair is level"