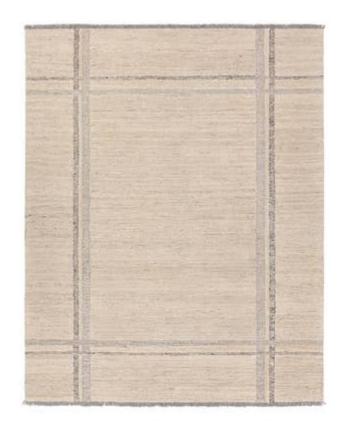

#### HADI **HAD08**

The hand-tufted Hadi collection introduces fresh looks inspired by modern Moroccan patterns and neutral colorways. The Bilal design features a trellis with geometric detailing, encompassing North African styles in cream and gray hues. Short, gray fringe and 100% wool pile adds to the global appeal. This rug is naturally stainresistant and works best in low traffic areas of the home such as bedrooms, formal living rooms, formal dining rooms, and sitting rooms.