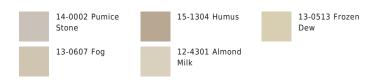

d Hadi collection introduces fresh looks inspired by modern Moroccan patterns and neutral colorways. The Bilal design features a trellis with geometric detailing, encompassing North African styles in cream and gray hues. Short, gray fringe and 100% wool pile adds to the global appeal. This rug is naturally stainresistant and works best in low traffic areas of the home such as bedrooms, formal living rooms, formal dining rooms, and sitting rooms.

#### View More Details

E EASY CARE

HANDCRAFTED

### PRODUCT DETAILS

**Catalog Code:** HAD08 **Construction:** Hand Tufted Backing: 100% Cotton Style: Global, Moroccan Content: 100% Wool Origin: India

Shape: Square, Rectangle

Size: 18" Swatch, 5'X8', 6'X9', 8'X10', 9'X12', 10'X14'

Please Note: Custom sizes are available.

### PANTONE COLORS



## CARE INSTRUCTIONS

Blot stains immediately and clean with a mild soap and cold water. Blot dry with clean, absorbent towel. Avoid prolonged exposure to moisture. Shedding is normal: vacuum regularly with beater bar off, and shedding will reduce over time.

# BEAUTIFUL LIVES, CREATED BY YOU.

It's our purpose to create beautiful lives—for the artisans who make our products, for our employees, and for our customers. Your partnership supports this mission.