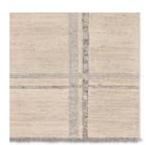

#### HADI **HAD08**

The hand-tufted Hadi collection introduces fresh looks inspired by modern Moroccan patterns and neutral colorways. The Bilal design features a trellis with geometric detailing, encompassing North African styles in cream and gray hues. Short, gray fringe and 100% wool pile adds to the global appeal. This rug is naturally stainresistant and works best in low traffic areas of the home such as bedrooms, formal living rooms, formal dining rooms, and sitting rooms.