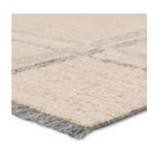

#### HADI **HAD08**

The hand-tufted Hadi collection introduces fresh looks inspired by modern Moroccan patterns and neutral colorways. The Bilal design features a trellis with geometric detailing, encompassing North African styles in cream and gray hues. Short, gray fringe and 100% wool pile adds to the global appeal. This rug is naturally stainresistant and works best in low traffic areas of the home such as bedrooms, formal living rooms, formal dining rooms, and sitting rooms.