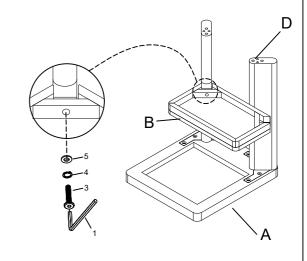

Ø5/16\*19mm

Ø8\*30mm

6 pcs

4 pcs

STEP 1 Remove the connecting iron from the table top (A) by using allen key (1)

**STEP 2** Attach the connecting iron to the leg (D) by using allen key (1), countersink bolt (2)

**STEP 3** Attach the legs (D) to the table top (A) by using allen key (1), countersink bolt (2)

5

6

Flat Washer

Wood Dowel