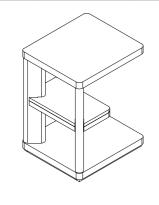

## ITEM #: T285-07 CHAIRSIDE TABLE

Thank you for purchasing this product. Be sure to check all packing material carefully for small parts that may have come loose inside the carton during shipment.

Before You Assemble: Please read all instructions carefully before beginning assembly.

| <b>CAUTION:</b> For your safety, this product requires two p |                  |          |   |             |        |  |  |
|--------------------------------------------------------------|------------------|----------|---|-------------|--------|--|--|
| PARTS LIST:                                                  |                  |          |   |             |        |  |  |
| NO                                                           | DESCRIPTION      |          |   | SKETCH      | QTY    |  |  |
| Α                                                            | TOP              |          |   |             | 1PC    |  |  |
| В                                                            | SHELF PANEL      |          |   |             | 1PC    |  |  |
| С                                                            | BOTTOM PANEL     |          |   | *           | 1PC    |  |  |
| D                                                            | LEGS             |          |   |             | 2PCS   |  |  |
| HARDWARE PACKAGE: EHF# T285-07-HDWR                          |                  |          |   |             |        |  |  |
| NO                                                           | DESCRIPTION      | SKETC    | Н | SIZE        | QTY    |  |  |
| 1                                                            | Allen key        |          | b | 4*59*23mm   | 1 pc   |  |  |
| 2                                                            | Countersink Bolt | <b>©</b> |   | Ø5/16*25mm  | 12 pcs |  |  |
| 3                                                            | Bolt             |          |   | Ø5/16*40mm  | 6 pcs  |  |  |
| 4                                                            | Spring Washer    | <b>©</b> |   | Ø5/16       | 6 pcs  |  |  |
| _                                                            |                  |          |   | QE (4.0±4.0 |        |  |  |