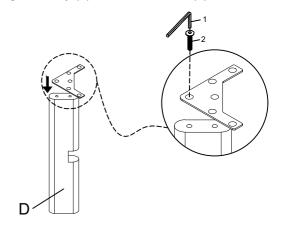

Ø5/16\*19mm

Ø8\*30mm

6 pcs

4 pcs

STEP 1 Remove the connecting iron from the table top (A) by using allen key (1)

**STEP 2** Attach the connecting iron to the leg (D) by using allen key (1), countersink bolt (2)