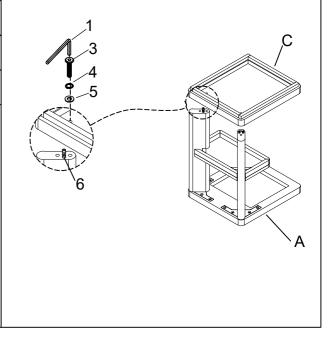

**STEP 4** Attach shelf panel (B) to the legs (D) by using allen key (1), bolts (3) spring washer (4) and flat washer (5).

**STEP 5** Attach bottom panel (C) to the legs (D) by using allen key (1), bolts (3) spring washer (4) and flat washer (5) and wood dowel (6).