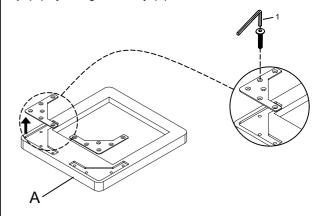

Ø5/16\*19mm

Ø8\*30mm

6 pcs

4 pcs

STEP 1 Remove the connecting iron from the table top (A) by using allen key (1)

**STEP 2** Attach the connecting iron to the leg (D) by using allen key (1), countersink bolt (2)