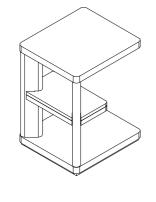

| <b>CAUTION:</b> For your safety, this product requires two p |                  |          |   |             |        |  |  |
|--------------------------------------------------------------|------------------|----------|---|-------------|--------|--|--|
| PARTS LIST:                                                  |                  |          |   |             |        |  |  |
| NO                                                           | DESCRIPTION      |          |   | SKETCH      | QTY    |  |  |
| Α                                                            | TOP              |          |   |             | 1PC    |  |  |
| В                                                            | SHELF PANEL      |          |   |             | 1PC    |  |  |
| С                                                            | BOTTOM PANEL     |          |   | *           | 1PC    |  |  |
| D                                                            | LEGS             |          |   |             | 2PCS   |  |  |
| HARDWARE PACKAGE: EHF# T285-07-HDWR                          |                  |          |   |             |        |  |  |
| NO                                                           | DESCRIPTION      | SKETC    | Н | SIZE        | QTY    |  |  |
| 1                                                            | Allen key        |          | b | 4*59*23mm   | 1 pc   |  |  |
| 2                                                            | Countersink Bolt | <b>©</b> |   | Ø5/16*25mm  | 12 pcs |  |  |
| 3                                                            | Bolt             |          |   | Ø5/16*40mm  | 6 pcs  |  |  |
| 4                                                            | Spring Washer    | <b>©</b> |   | Ø5/16       | 6 pcs  |  |  |
| _                                                            |                  |          |   | QE (4.0±4.0 |        |  |  |

| PARTS LIST: |              |        |      |  |  |  |
|-------------|--------------|--------|------|--|--|--|
| NO          | DESCRIPTION  | SKETCH | QTY  |  |  |  |
| Α           | TOP          |        | 1PC  |  |  |  |
| В           | SHELF PANEL  |        | 1PC  |  |  |  |
| В           | BOTTOM PANEL | *      | 1PC  |  |  |  |
| С           | LEGS         |        | 2PCS |  |  |  |