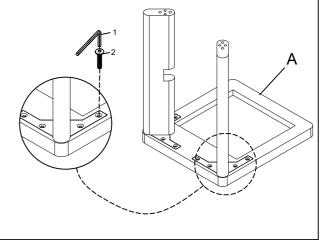

**STEP 3** Attach the legs (D) to the table top (A) by using allen key (1), countersink bolt (2)

5

6

Flat Washer

Wood Dowel