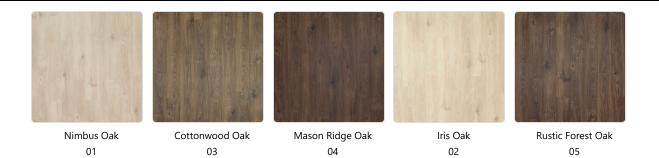

Hard Surface

**Installation Method** 

CDL43-02

Part #

# of Colors

**Product Type** 

Wood

**Grade Level** 

On, Above or Below

Grade

**DESIGN** 

Thickness

Width

**Finish** 

N/A

7.5" X 54.34"

**Surface Texture** 

Edge / End

GenuEdge®

**Species** 

Pecan

**Locking System** 

Uniclic®

Length 54.33"

**Plank Design** 

**Character Variation** 

PERFORMANCE & SUSTAINABILITY

**Flammability** 

Flame Spread

**Smoke Density** 

| Non-Flame:

Certification

Made in USA

Yes

STC Rating Wear Rating Slip Resistance

Photo Sensitivity Recycled Content

## WEIGHTS & MEASURES

Sq.Ft. / Carton Sq.Ft. / Pallet Weight / Carton

28.22 1693.2 40.1

Weight / Pallet Carton Dimensions Pallet Dimensions

2406.00 H 2.875" X W 8.130" X D W 40" X D 48"

54.750"

Planks / Carton

## **COLORS**