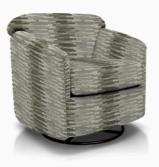

## 9950-71 CAMDEN SWIVEL GLIDER

## **England Furniture**

www.englandfurniture.com

| CKII-         | 0050 74                                  |
|---------------|------------------------------------------|
|               | 9950-71                                  |
|               | Chairs, Accent Chairs                    |
|               | Living Room                              |
| Width:        | 34" (86.4 cm)                            |
| Depth:        | 35" (88.9 cm)                            |
| Height:       | 30" (76.2 cm)                            |
| Seat Width:   | 29" (73.7 cm)                            |
| Seat Depth:   | 20" (50.8 cm)                            |
|               | 21" (53.3 cm)                            |
| Motion Type:  | Swivel, Glider                           |
| Brand:        | England                                  |
| Product       | The Camden chair is the perfect accent   |
| Description:  | piece for any decor for both style and   |
|               | comfort reasons. Choose a                |
|               | contemporary fabric to create a fun look |
|               | or a more traditional one to create a    |
|               | timeless classic. Either way, this       |
|               | casually styled chair which both swivels |
|               | and glides to maximize comfort will      |
|               | complement your home. Take a look at     |
|               | Crosby for the same look in leather.     |
| Construction: | Back: Sinuous wire, attached, block      |
|               | foam with poly fiber wrap. Seat:         |
|               | Sinuous wire, ventilated, reversible,    |
|               | block foam with poly fiber wrap. Legs:   |
|               | Swivel base. Optional upgrades: Coil     |
|               | Cushion.                                 |
| Status:       | Post Sollor                              |