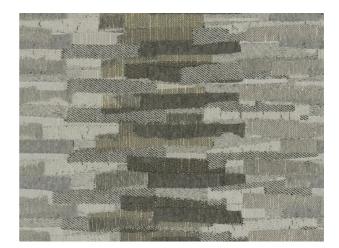

Status: Best Seller

BODY: SEGMENT SAND 8378 sku:

Print Product

SEGMENT SAND (SEGSAN) Bar Code: 8378 Cover Type: Geometric, Accent Grade: K Color: Cream Color Family: Cream Polyester: 100 % Durability: M/H Cleaning Code: WS Repeat Height: 13.5" (34.3 cm) Repeat Width: 13.5" (34.3 cm) Direction: Railroad Cover Collection: Import Fabric Code: 22 Brand: England Disclaimer: This fabric is available on chairs, ottomans & pillows ONLY. Due to characteristics of this fabric, natural variations including shading may occur. These variations should not be considered flaws.