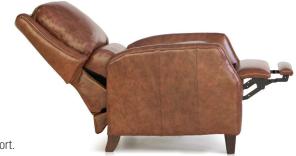

## **FEATURES:**

BACK STYLE: Bustle inside back

LEGS: Built-in tapered legs (non-removable) WOOD FINISH: Espresso (see samples for options)

Due to the curved design, stripes and plaids cannot be fully matched. Activator switches on motorized recliners feature a USB port. **DESIGN NOTE:** 

| DIMENSIONS: |                                   | Width | Depth | Height | Inside<br>Width | Seat<br>Height | Seat<br>Depth | Arm<br>Height | Overall<br>Length Fully<br>Reclined | Wall<br>Clearance<br>Needed | Footrest<br>Extension |
|-------------|-----------------------------------|-------|-------|--------|-----------------|----------------|---------------|---------------|-------------------------------------|-----------------------------|-----------------------|
| 722-33      | Pressback Reclining Chair         | 30    | 39    | 41     | 20              | 20             | 20            | 26            | 69                                  | 20                          | 20                    |
| 722-38*     | Motorized Reclining Chair (shown) | 30    | 39    | 41     | 20              | 20             | 20            | 26            | 69                                  | 20                          | 20                    |

<sup>\*</sup> Battery Pack Available