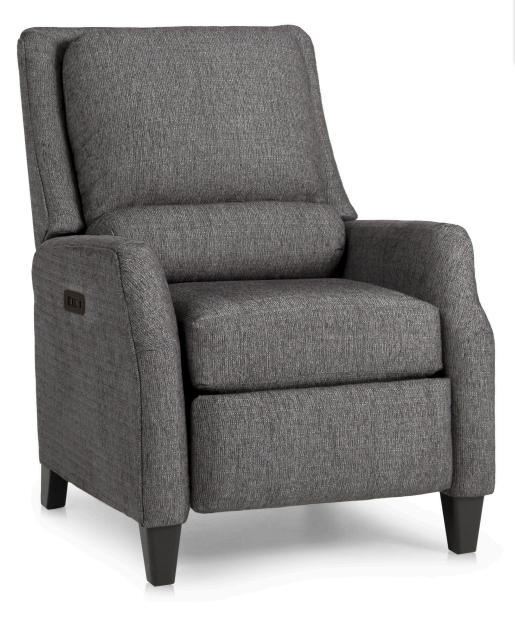

## **FEATURES:**

BACK STYLE: Bustle inside back

LEGS: Built-in tapered legs (non-removable) WOOD FINISH: Espresso (see samples for options)

Due to the curved design, stripes and plaids cannot be fully matched. Activator switches on motorized recliners feature a USB port. **DESIGN NOTE:** 

| DIMENSIONS: |                                   | Width | Depth | Height | Inside<br>Width | Seat<br>Height | Seat<br>Depth | Arm<br>Height | Overall<br>Length Fully<br>Reclined | Wall<br>Clearance<br>Needed | Footrest<br>Extension |
|-------------|-----------------------------------|-------|-------|--------|-----------------|----------------|---------------|---------------|-------------------------------------|-----------------------------|-----------------------|
| 722-33      | Pressback Reclining Chair         | 30    | 39    | 41     | 20              | 20             | 20            | 26            | 69                                  | 20                          | 20                    |
| 722-38*     | Motorized Reclining Chair (shown) | 30    | 39    | 41     | 20              | 20             | 20            | 26            | 69                                  | 20                          | 20                    |

<sup>\*</sup> Battery Pack Available