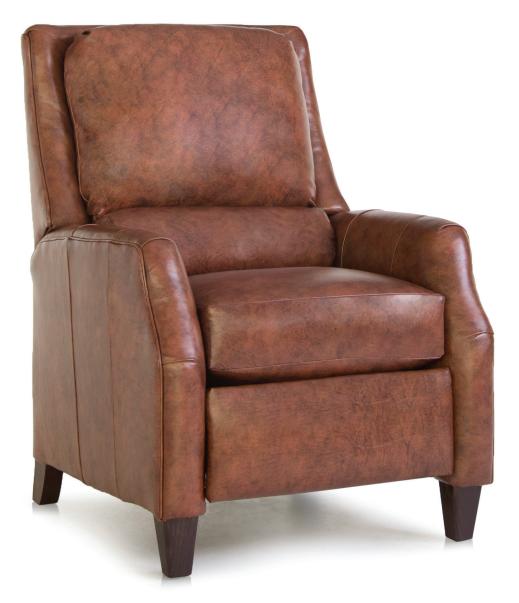

## **FEATURES:**

BACK STYLE: Bustle inside back

LEGS: Built-in tapered legs (non-removable)
WOOD FINISH: Shagbark (see samples for options)

**DESIGN NOTE:** Activator switches on motorized recliners feature a USB port.

| DIMENSIONS: |                                   | Width | Depth | Height | Inside<br>Width | Seat<br>Height | Seat<br>Depth | Arm<br>Height | Overall<br>Length Fully<br>Reclined | Wall<br>Clearance<br>Needed | Footrest<br>Extension |
|-------------|-----------------------------------|-------|-------|--------|-----------------|----------------|---------------|---------------|-------------------------------------|-----------------------------|-----------------------|
| 722-33      | Pressback Reclining Chair (shown) | 30    | 39    | 41     | 20              | 20             | 20            | 26            | 69                                  | 20                          | 20                    |
| 722-38*     | Motorized Reclining Chair         | 30    | 39    | 41     | 20              | 20             | 20            | 26            | 69                                  | 20                          | 20                    |

<sup>\*</sup> Battery Pack Available