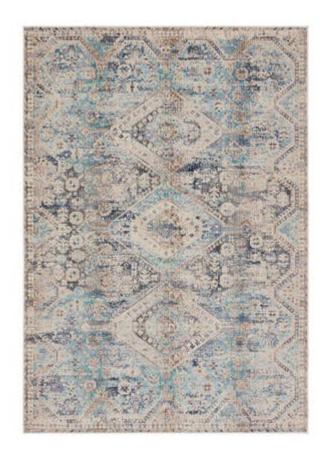

# BEQUEST BEQ03

## LABEL J BY JAIPUR LIVING

The beautifully colored Bequest collection features global inspired patterns and unmatched vibrancy. This assortment of power-loomed rugs features stunning dimension and creates a perfectly unique look that is durable for use in both outdoor and indoor spaces.?The Marquess design showcases a medallion design with floral detailing in hues of blue, gray, taupe, brown, and cream. This rug suits both high and low traffic areas of the home, from bedrooms to living rooms.