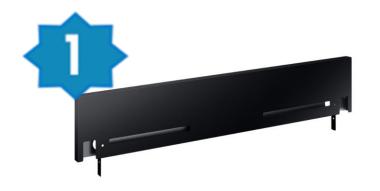

### NX-AB5400RB/AA

Product Title: 4" Backguard for 30" Slide in Range in Black

#### **Product Description:**

Now you can easily beautify your backsplash and give it the upgrade it deserves. Choose a premium, professional look or cover up any unfinished backsplash area with a sleek 4" backguard for your 30" Front Control Slide-in Range.\*