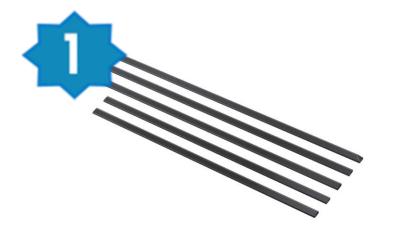

## NX-AF5000RM/AA

Product Title: Trim kit for 30" Slide in Range, 5 piece in Black Stainless Steel

#### Product Description:

Get a built-in finished look with our easy-to-install trim kit. It's so easy no tools are required! After determining position and placement, simply peel, stick and press firmly against the countertop for a seamless look, resulting in no gaps between your range and cabinetry.