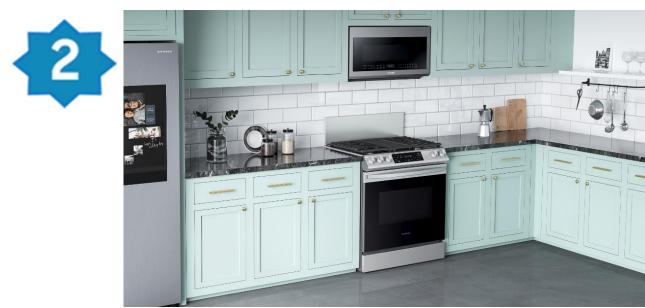

## NX-AF5000RM/AA

Product Title: Trim kit for 30" Slide in Range, 5 piece in Black Stainless Steel

#### Product Description:

Get a built-in finished look with our easy-to-install trim kit. It's so easy no tools are required! After determining position and placement, simply peel, stick and press firmly against the countertop for a seamless look, resulting in no gaps between your range and cabinetry.