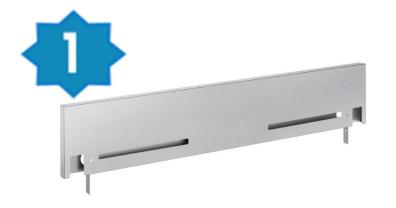

### NX-AB5900RB/AA

Product Title: 9" Backguard for 30" Slide in Range in Black

#### Product Description:

Now you can easily beautify your backsplash and give it the upgrade it deserves. Choose a premium, professional look or cover up any unfinished backsplash area with a sleek 9" backguard for your 30" Front Control Slide-in Range.