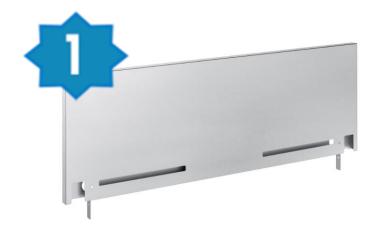

### NX-AB5900RS/AA

Product Title: 9" Backguard for 30" Slide in Range in Stainless Steel

#### Product Description:

Now you can easily beautify your backsplash and give it the upgrade it deserves. Choose a premium, professional look or cover up any unfinished backsplash area with a sleek 9" backguard for your 30" Front Control Slide-in Range\*.