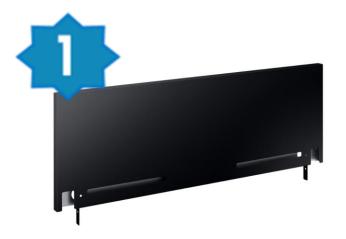

### NX-AB5900RB/AA

Product Title: 9" Backguard for 30" Slide in Range in Black

#### Product Description:

Now you can easily beautify your backsplash and give it the upgrade it deserves. Choose a premium, professional look or cover up any unfinished backsplash area with a sleek 9" backguard for your 30" Front Control Slide-in Range.