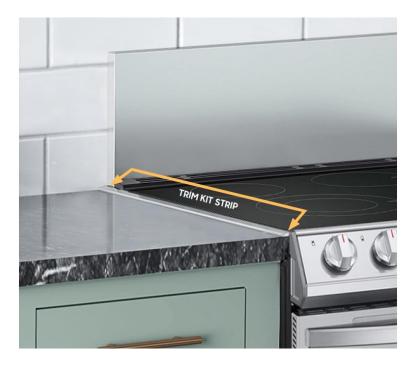

#### Product Description:

Get a built-in finished look with our easy-to-install trim kit. It's so easy no tools are required! After determining position and placement, simply peel, stick and press firmly against the countertop for a seamless look, resulting in no gaps between your range and cabinetry.

#### **Product Description:**

Get a built-in finished look with our easy-to-install trim kit. It's so easy no tools are required! After determining position and placement, simply peel, stick and press firmly against the countertop for a seamless look, resulting in no gaps between your range and cabinetry.