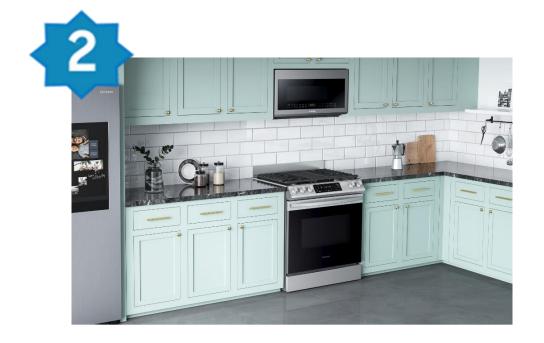

#### Product Description:

Now you can easily beautify your backsplash and give it the upgrade it deserves. Choose a premium, professional look or cover up any unfinished backsplash area with a sleek 9" backguard for your 30" Front Control Slide-in Range.

#### Product Description:

Now you can easily beautify your backsplash and give it the upgrade it deserves. Choose a premium, professional look or cover up any unfinished backsplash area with a sleek 9" backguard for your 30" Front Control Slide-in Range\*.

#### **Product Description:**

Now you can easily beautify your backsplash and give it the upgrade it deserves. Choose a premium, professional look or cover up any unfinished backsplash area with a sleek 4" backguard for your 30" Front Control Slide-in Range.\*