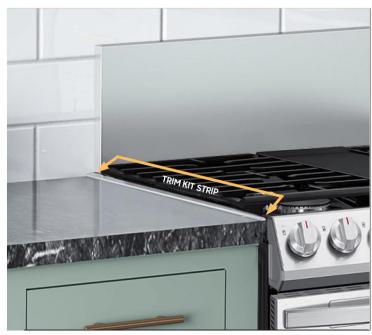

#### Product Description:

Get a built-in finished look with our easy-to-install trim kit. It's so easy no tools are required! After determining position and placement, simply peel, stick and press firmly against the countertop for a seamless look, resulting in no gaps between your range and cabinetry.

#### **Product Description:**

Get a built-in finished look with our easy-to-install trim kit. It's so easy no tools are required! After determining position and placement, simply peel, stick and press firmly against the countertop for a seamless look, resulting in no gaps between your range and cabinetry.