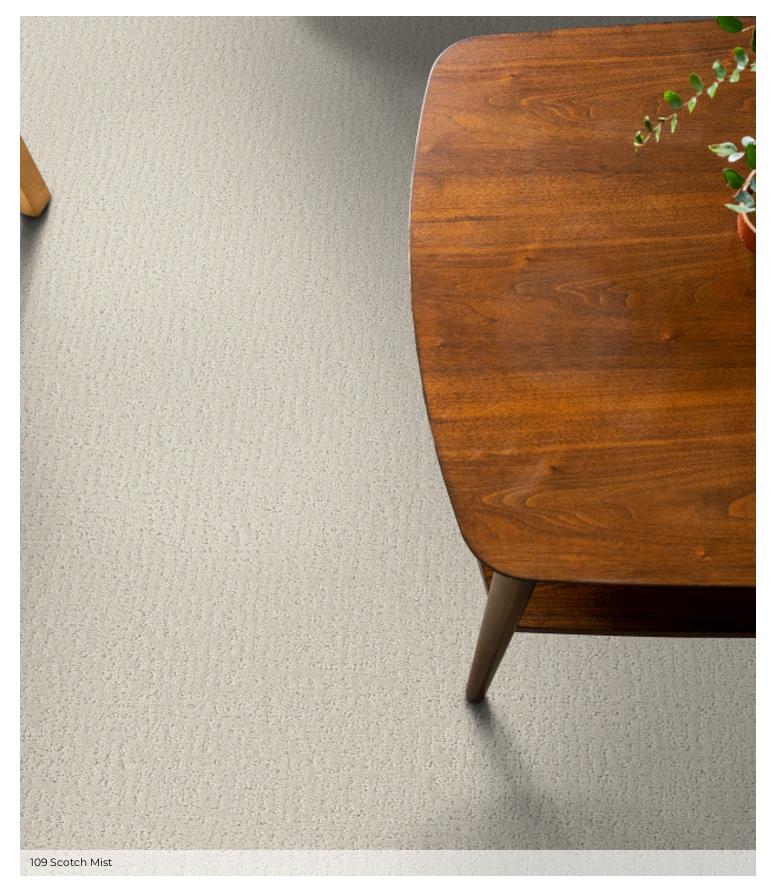

# **CARPET**

## **CLEVER DESIGN**

Broadloom





### **CLEVER DESIGN**



|                         | US Units                     | Metric Units            |
|-------------------------|------------------------------|-------------------------|
| Style Number            | 5E809                        |                         |
| Product Type            | Broadloom                    |                         |
| Collection              | Simply The Best              |                         |
| Description             | Pattern                      |                         |
| Fiber                   | 100% SD PET POLYESTER        |                         |
| Dye Method              | Predyed                      |                         |
| ColorGuard              | Yes                          |                         |
| Prim