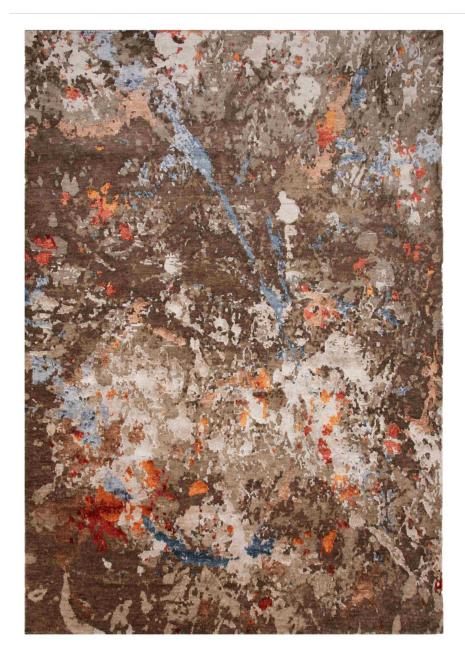

## **DETAILS**

**Collection:** Evolution **Style:** Transitional

**Dominant Color:** Brown Shape: Rectangle

Weaving: Cut pile **Construction:** Hand Knotted

Care and Cleaning: Clean spills immediately by blotting production start to with a clean sponge or cloth. finish, Beautiful updated Professional cleaning is recommended as necessary. edges, Accented with Do not use beater bar when shimmering Tencel vacuuming. A quality rug pad

Feature(s): 100% Hand fashion colors, Hand Surged

is recommended.

Note: Due to the handmade Material Detail: 40% Hand procedures, this collection will Spun Wool 60% Tencel contain characteristics found in all handmade rugs, making each piece truly unique. Including: Size variances + or - of up to 5%- Color variances of acceptable levels due to dye lot