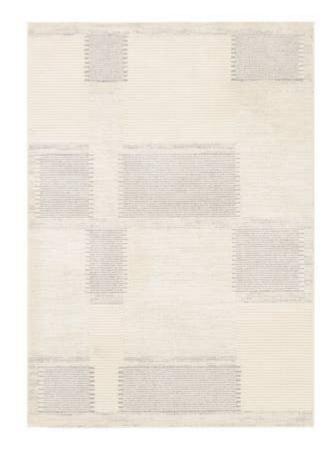

# ZIYAD ZIY01

#### LABEL J BY JAIPUR LIVING

Emulating the look of rich wool, the Ziyad collection provides easyto-live, modern design and sophistication with the price point of machine-made. The Ares rug is constructed of a savvy blend of polyester and polypropylene, beautifully soft, but a hard-wearing rug, that welcomes high foot traffic, kids, and pets.

### PRODUCT DETAILS

Catalog Code: ZIY01

Construction: Power Loomed Style: Modern

Content: 55% Polyester 45% Polypropylene

Origin: Turkey

Shape: Square, Rectangle

Size: 18" Swatch, 2'X3', 5'X8', 6'X9', 8'X10', 9'X12', 10'X14'