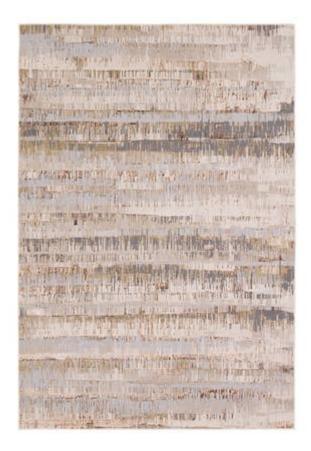

## CATALYST CTY37

Woven in feathered tones of taupe and cream, the Catalyst is power-loomed in a blend of polyester and hard-performing polypropylene. As functional art for the floor, the Elysia design provides an ideal neutral foundation for a myriad of modern spaces. Easy and elevated with a faint metallic luster, it exudes quiet confidence into a room.