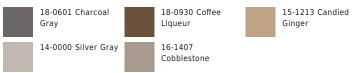

tails



#### **PRODUCT DETAILS**

| Catalog Code: | CTY37                                                                    |
|---------------|--------------------------------------------------------------------------|
| Construction: | Power Loomed                                                             |
| Style:        | Modern                                                                   |
| Content:      | 65% Polyester 35% Polypropylene                                          |
| Origin:       | Turkey                                                                   |
| Shape:        | Square, Runner, Rectangle                                                |
| Size:         | 18" Swatch, 2'2"X8', 3'3"X12', 5'X7'6", 6'7"X9'6", 7'10"X10'6", 9'6"X13' |

### PANTONE COLORS



#### CARE INSTRUCTIONS

Blot stains immediately and clean using a mild soap mixed with equal parts white vinegar and water. Vacuum regularly with beater bar off.

### BEAUTIFUL LIVES, CREATED BY YOU.

It's our purpose to create beautiful lives—for the artisans who make our products, for our employees, and for our customers. Your partnership supports this mission.