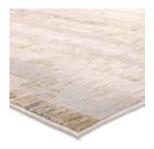

## CATALYST CTY37

Woven in feathered tones of taupe and cream, the Catalyst is power-loomed in a blend of polyester and hard-performing polypropylene. As functional art for the floor, the Elysia design provides an ideal neutral foundation for a myriad of modern spaces. Easy and elevated with a faint metallic luster, it exudes quiet confidence into a room.