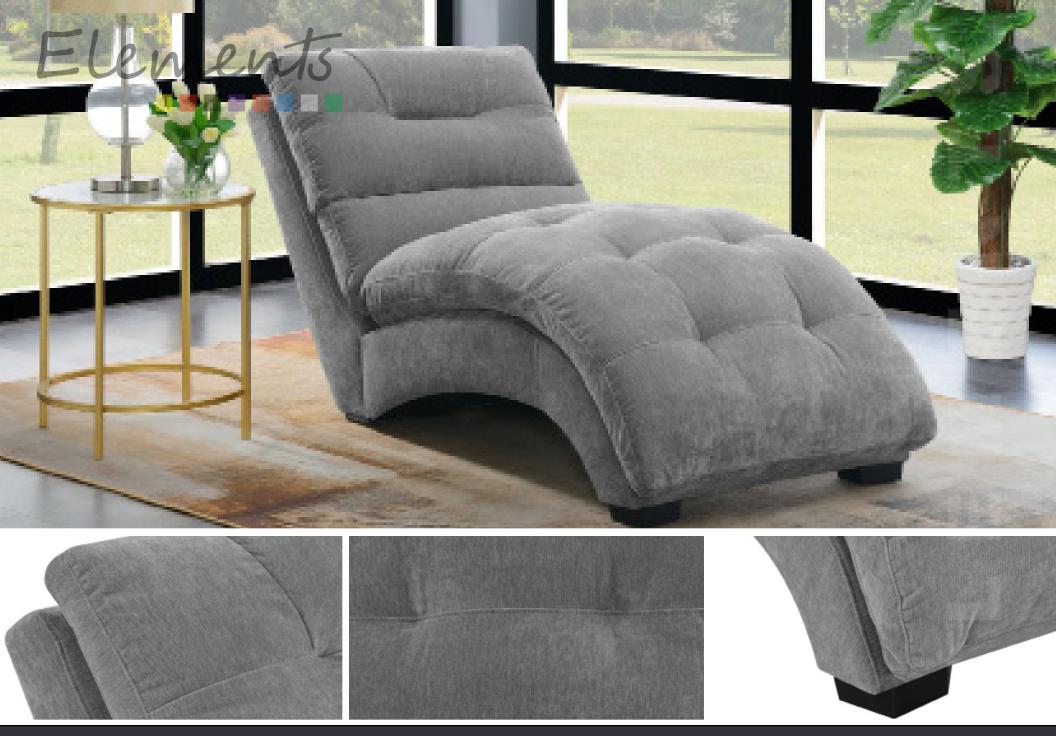

The **Dominick Chaise** is a luxurious addition for your bedroom or living space. Tufted details and carved wooden feet are just a few added touches that will make this Chaise Lounge your new favorite place to lounge. The curvature of the chaise allows for maximum comfort while also the perfect amount of support. Add this to your game space, office, or living room.

## **Product Features and Benefits**

- Solid Pine & Plywood Framing
  - S-Spring Cushion Support
    - Fiber Filled Cushions
- Attached Seat & Back Cushion
  - Tufted Detailing