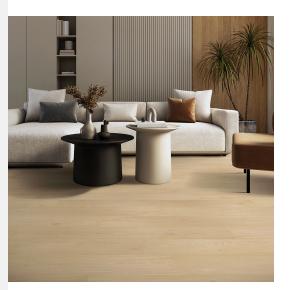

## COMPLETE SPECS

|        | Style             | Color                  | # of Colors         |
|--------|-------------------|------------------------|---------------------|
|        | Emberluxe – KLW05 | Sunset Trail Oak – 852 | 4                   |
|        | Collection        | Brand                  | Product Type        |
|        |                   | Karastan Hard Surfac   | Wood                |
|        | Sub Product Type  | Installation Method    | Grade Level         |
|        | Laminate          |                        | On, Above or Below  |
|        |                   |                        | Grade               |
|        | Subfloor          | Part #                 |                     |
|        | Wood/Concrete     | KLW05-852              |                     |
|        |                   |                        |                     |
| DESIGN |                   |                        |                     |
|        | Thickness         | Width                  | Length              |
|        |                   | 8.34" X 54.34"         | 54.34"              |
|        | Edge / End        | Surface Texture        | Plank Design        |
|        | GenuEdge®         |                        |                     |
|        | Species           | Finish                 | Character Variation |
|        | Oak               | N/A                    |                     |
|        | Locking System    |                        |                     |
|        | Uniclic®          |                        |                     |
|        | แทนแนซ            |                        |                     |
|        | officie -         |                        |                     |