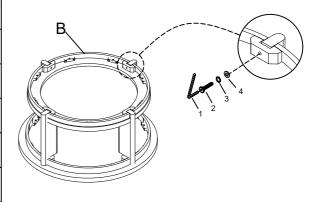

**STEP 1** Attach the legs (C) to the table top (A) by using allen key (1), bolts (2) spring washer (3) and flat washer (4).

**STEP 2** Attach bottom panel (B) to the legs (C) by using allen key (1), bolts (2) spring washer (3) and flat washer (4).