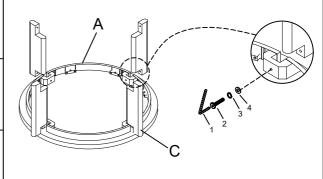

**STEP 1** Attach the legs (C) to the table top (A) by using allen key (1), bolts (2) spring washer (3) and flat washer (4).

**STEP 2** Attach bottom panel (B) to the legs (C) by using allen key (1), bolts (2) spring washer (3) and flat washer (4).