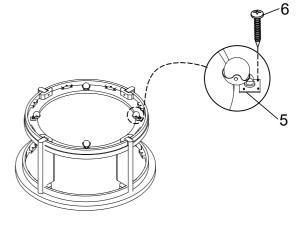

| 4PCS |  |  |



| NO | DESCRIPTION   | SKETCH   | SIZE       | QTY    |
|----|---------------|----------|------------|--------|
| 1  | Allen key     |          | 4*59*23mm  | 1 pc   |
| 2  | Bolt          |          | Ø5/16*45mm | 8 pcs  |
| 3  | Spring Washer | <b>©</b> | Ø5/16      | 8 pcs  |
| 4  | Flat Washer   | 6        | Ø5/16*19mm | 8 pcs  |
| 5  | Caster        |          | Ø50*63mm   | 4 pcs  |
| 6  | Screw         | <b>√</b> | #8*20mm    | 16 pcs |



**STEP 1** Attach the legs (C) to the table top (A) by using allen key (1), bolts (2) spring washer (3) and flat washer (4).



**STEP 2** Attach bottom panel (B) to the legs (C) by using allen key (1), bolts (2) spring washer (3) and flat washer (4).



STEP 3 Atached the casters (5) to the bottom panel (B) by using screw (6)