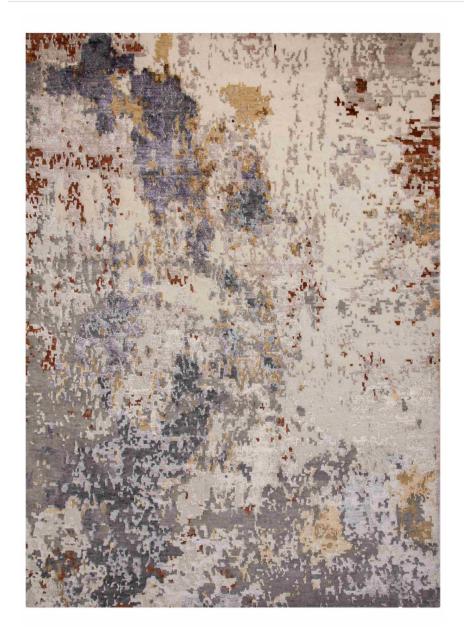

## **DETAILS**

**Collection:** Evolution **Style:** Transitional

**Dominant Color:** Gray Shape: Rectangle

Weaving: Cut pile **Construction:** Hand Knotted

Care and Cleaning: Clean spills immediately by blotting production start to with a clean sponge or cloth. finish, Beautiful updated Professional cleaning is recommended as necessary. edges, Accented with Do not use beater bar when shimmering Tencel vacuuming. A quality rug pad

Feature(s): 100% Hand fashion colors, Hand Surged

is recommended.

Note: Due to the handmade Material Detail: 40% Hand procedures, this collection will Spun Wool 60% Tencel contain characteristics found in all handmade rugs, making each piece truly unique. Including: Size variances + or - of up to 5%- Color variances of acceptable levels due to dye lot

Country: India PileHeight: 0.4"